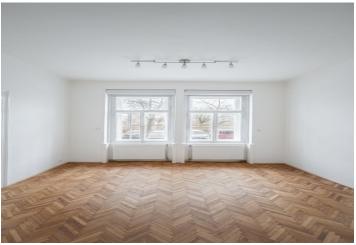

\* Size of the unit according to the Housing Act.
The area consists of the sum total of the internal
area of every room.

This east-facing apartment with views of the greenery is located on the ground floor of an elegant apartment building facing the carefully maintained Bratří Čapků Park in Vinohrady.

The apartment consists of a living room with a kitchen, a bedroom, a bathroom (with a shower, sink, and toilet), and an entrance hall. The windows offer **wonderful views of the greenery and the Neo-Renaissance building** of the Vinohrady Water Tower.

**Parquet floors** throughout; large **casement windows** allow plenty of daylight to stream in. Heating is provided by a gas boiler. Possibility to purchase a cellar storage unit at an extra cost.

The excellent location makes it possible to live near a beautiful park and close to shops, restaurants, cafes, and theaters. Excellent transport connections to the city center are provided by trams from a stop just a few meters away, and the Jiřího z Poděbrad or Náměstí Míru metro stations are also within walking distance.