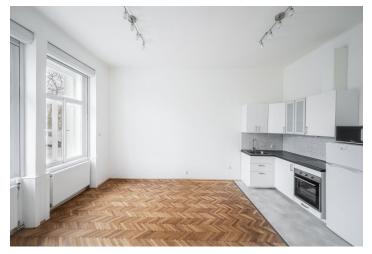

The apartment consists of a living room with a kitchen, a bedroom, a bathroom (with a shower, sink, and toilet), and an entrance hall. The windows offer **wonderful views of the greenery and the Neo-Renaissance building** of the Vinohrady Water Tower.

**Parquet floors** throughout; large **casement windows** allow plenty of daylight to stream in. Heating is provided by a gas boiler. Possibility to purchase a cellar storage unit at an extra cost.

The excellent location makes it possible to live near a beautiful park and close to shops, restaurants, cafes, and theaters. Excellent transport connections to the city center are provided by trams from a stop just a few meters away, and the Jiřího z Poděbrad or Náměstí Míru metro stations are also within walking distance.