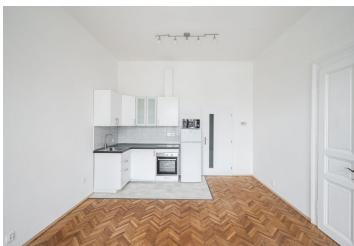

The apartment consists of a living room with a kitchen, a bedroom, a bathroom (with a shower, sink, and toilet), and an entrance hall. The windows offer **wonderful views of the greenery and the Neo-Renaissance building** of the Vinohrady Water Tower.

**Parquet floors** throughout; large **casement windows** allow plenty of daylight to stream in. Heating is provided by a gas boiler. Possibility to purchase a cellar storage unit at an extra cost.

The excellent location makes it possible to live near a beautiful park and close to shops, restaurants, cafes, and theaters. Excellent transport connections to the city center are provided by trams from a stop just a few meters away, and the Jiřího z Poděbrad or Náměstí Míru metro stations are also within walking distance.