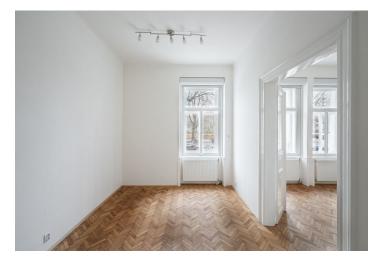

The apartment consists of a living room with a kitchen, a bedroom, a bathroom (with a shower, sink, and toilet), and an entrance hall. The windows offer **wonderful views of the greenery and the Neo-Renaissance building** of the Vinohrady Water Tower.

**Parquet floors** throughout; large **casement windows** allow plenty of daylight to stream in. Heating is provided by a gas boiler. Possibility to purchase a cellar storage unit at an extra cost.

The excellent location makes it possible to live near a beautiful park and close to shops, restaurants, cafes, and theaters. Excellent transport connections to the city center are provided by trams from a stop just a few meters away, and the Jiřího z Poděbrad or Náměstí Míru metro stations are also within walking distance.