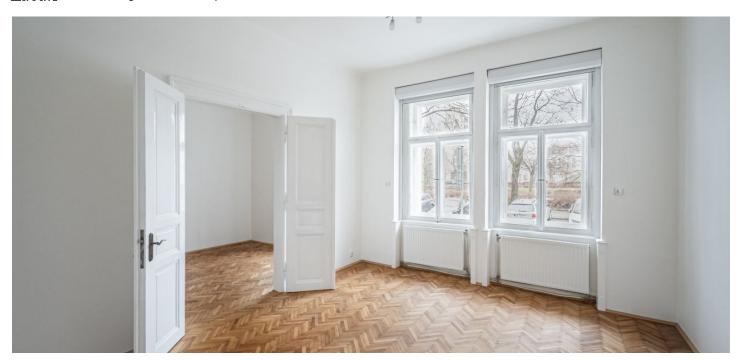

\* Size of the unit according to the Housing Act.
The area consists of the sum total of the internal
area of every room.

This east-facing apartment with views of the greenery is located on the ground floor of an elegant apartment building facing the carefully maintained Bratří Čapků Park in Vinohrady.

The apartment consists of a living room with a kitchen, a bedroom, a bathroom (with a shower, sink, and toilet), and an entrance hall. The windows offer **wonderful views of the greenery and the Neo-Renaissance building** of the Vinohrady Water Tower.

**Parquet floors** throughout; large **casement windows** allow plenty of daylight to stream in. Heating is provided by a gas boiler. Possibility to purchase a cellar storage unit at an extra cost.

The excellent location makes it possible to live near a beautiful park and close to shops, restaurants, cafes, and theaters. Excellent transport connections to the city center are provided by trams from a stop just a few meters away, and the Jiřího z Poděbrad or Náměstí Míru metro stations are also within walking distance.