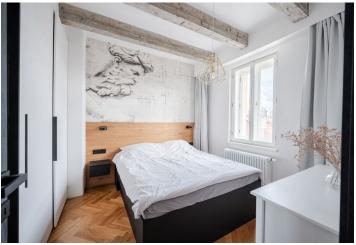

<sup>\*</sup> Size of the unit according to the Housing Act. The area consists of the sum total of the internal area of every room.

This completely renovated architect designed furnished 1bedroom apartment is set near a nicely landscaped square with water features and equestrian statues, and the Czechoslovak Hussite Church. Situated on the 6th floor of a residential building with a lift, in an attractive part of Prague 6 with full amenities and services in the area and very quick access to the city center - just steps from Dejvická metro and trams. Conveniently located for the airport and numerous international schools, within walking distance of the Prague Castle and Stromovka Park.

The apartment includes a living room with a fully fitted open plan kitchen and a dining area, a bedroom with a built-in wardrobe, a bathroom (walk-in shower, toilet with a bidet shower), and an entrance hall.

Hardwood floors, tiles, gas boiler, washing machine, dishwasher, induction cooktop, combination oven, video entry phone. Underground garage parking is available in the adjacent square at an additional fee.