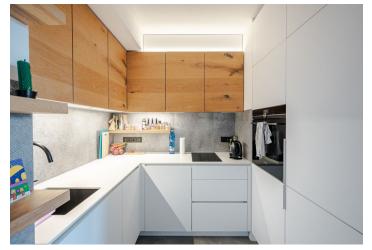

The apartment includes a living room with a fully fitted open plan kitchen and a dining area, a bedroom with a built-in wardrobe, a bathroom (walk-in shower, toilet with a bidet shower), and an entrance hall.

Hardwood floors, tiles, gas boiler, washing machine, dishwasher, induction cooktop, combination oven, video entry phone. Underground garage parking is available in the adjacent square at an additional fee.