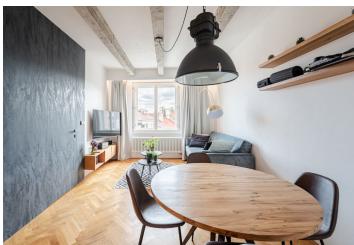

<sup>\*</sup> Size of the unit according to the Housing Act. The area consists of the sum total of the internal area of every room.

This completely renovated architect designed furnished 1bedroom apartment is set near a nicely landscaped square with water features and equestrian statues, and the Czechoslovak Hussite Church. Situated on the 6th floor of a residential building with a lift, in an attractive part of Prague 6 with full amenities and services in the area and very quick access to the city center - just steps from Dejvická metro and trams. Conveniently located for the airport and numerous international schools, within walking distance of the Prague Castle and Stromovka Park.

The apartment includes a living room with a fully fitted open plan kitchen and a dining area, a bedroom with a built-in wardrobe, a bathroom (walk-in shower, toilet with a bidet shower), and an entrance hall.

Hardwood floors, tiles, gas boiler, washing machine, dishwasher, induction cooktop, combination oven, video entry phone. Underground garage parking is available in the adjacent square at an additional fee.