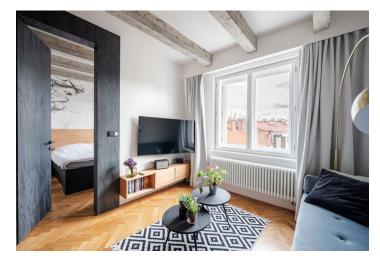

The apartment includes a living room with a fully fitted open plan kitchen and a dining area, a bedroom with a built-in wardrobe, a bathroom (walk-in shower, toilet with a bidet shower), and an entrance hall.

Hardwood floors, tiles, gas boiler, washing machine, dishwasher, induction cooktop, combination oven, video entry phone. Underground garage parking is available in the adjacent square at an additional fee.