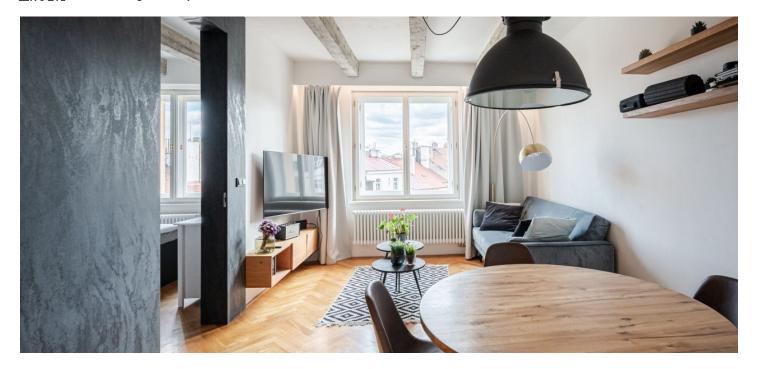

<sup>\*</sup> Size of the unit according to the Housing Act. The area consists of the sum total of the internal area of every room.

This completely renovated architect designed furnished 1bedroom apartment is set near a nicely landscaped square with water features and equestrian statues, and the Czechoslovak Hussite Church. Situated on the 6th floor of a residential building with a lift, in an attractive part of Prague 6 with full amenities and services in the area and very quick access to the city center - just steps from Dejvická metro and trams. Conveniently located for the airport and numerous international schools, within walking distance of the Prague Castle and Stromovka Park.

The apartment includes a living room with a fully fitted open plan kitchen and a dining area, a bedroom with a built-in wardrobe, a bathroom (walk-in shower, toilet with a bidet shower), and an entrance hall.

Hardwood floors, tiles, gas boiler, washing machine, dishwasher, induction cooktop, combination oven, video entry phone. Underground garage parking is available in the adjacent square at an additional fee.