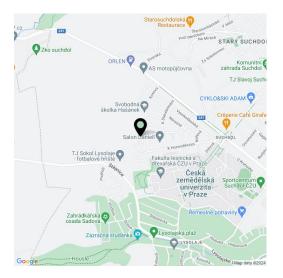

## Sold

This east-facing, bright apartment with a large balcony and a garage parking space is part of an apartment building located in Prague 6 - Suchdol, in the immediate vicinity of the university campus.

The house was completed in 2005. The floor is laminate and tiled, the windows are plastic. The purchase price includes a garage space conveniently accessible by **elevator**.

The residential area is located in a quiet place on the outskirts of Suchdol near the campus of the Czech University of Life Sciences, which also includes a carefully maintained park. The advantages of living in this part of Prague 6 include the number of sports facilities, beautiful surrounding nature and quick access to the airport. Transport connections are provided by frequent bus connections, and the construction of a tram line is under preparation. By car, it is possible to quickly drive to the City Ring Road or the D7 highway.