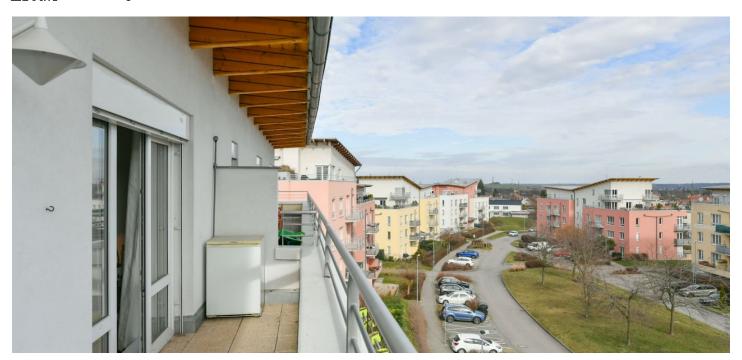

## Sold

This east-facing, bright apartment with a large balcony and a garage parking space is part of an apartment building located in Prague 6 - Suchdol, in the immediate vicinity of the university campus.

Floor area 30.6 m<sup>2</sup>, balcony 8.2 m<sup>2</sup>.