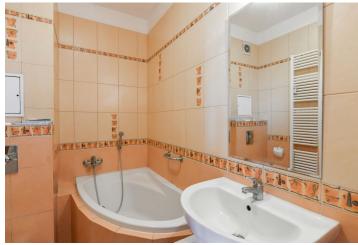

The area of the 3rd floor apartment is divided into a living room with an adjoining kitchen and access to the **balcony**, an anteroom and a bathroom with **a corner bathtub**, toilet, sink and connection for a washing machine.