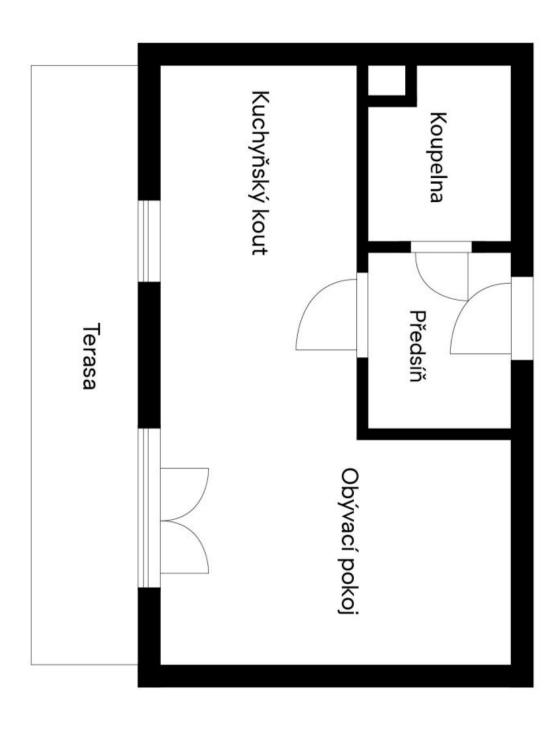

The area of the 3rd floor apartment is divided into a living room with an adjoining kitchen and access to the **balcony**, an anteroom and a bathroom with **a corner bathtub**, toilet, sink and connection for a washing machine.

Floor area 30.6 m<sup>2</sup>, balcony 8.2 m<sup>2</sup>.