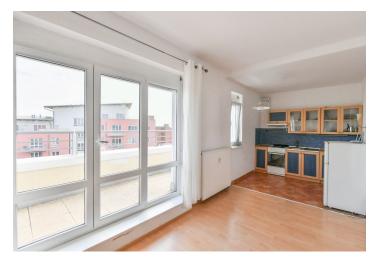

The area of the 3rd floor apartment is divided into a living room with an adjoining kitchen and access to the **balcony**, an anteroom and a bathroom with **a corner bathtub**, toilet, sink and connection for a washing machine.

The house was completed in 2005. The floor is laminate and tiled, the windows are plastic. The purchase price includes a garage space conveniently accessible by **elevator**.

The residential area is located in a quiet place on the outskirts of Suchdol near the campus of the Czech University of Life Sciences, which also includes a carefully maintained park. The advantages of living in this part of Prague 6 include the number of sports facilities, beautiful surrounding nature and quick access to the airport. Transport connections are provided by frequent bus connections, and the construction of a tram line is under preparation. By car, it is possible to quickly drive to the City Ring Road or the D7 highway.