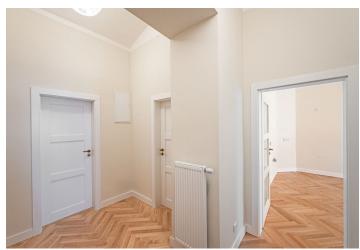

The area of the apartment consists of a living room with a preparation for a kitchen, 1 bedroom, a hall, a utility room, and a bathroom (with a toilet, sink, heated towel rail, and an **overhead shower** and **built-in faucet**).

The apartment has just been renovated. Windows are refurbished casement, and the floors are parquet in a classic herringbone pattern. Heating is provided by an electric boiler, and the purchase price includes a cellar.