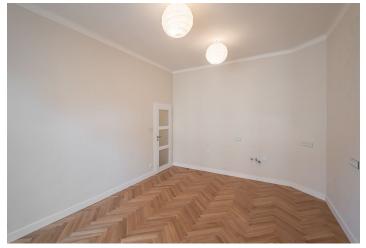

The area of the apartment consists of a living room with a preparation for a kitchen, 1 bedroom, a hall, a utility room, and a bathroom (with a toilet, sink, heated towel rail, and an **overhead shower** and **built-in faucet**).

The apartment has just been renovated. Windows are refurbished casement, and the floors are parquet in a classic herringbone pattern. Heating is provided by an electric boiler, and the purchase price includes a cellar.