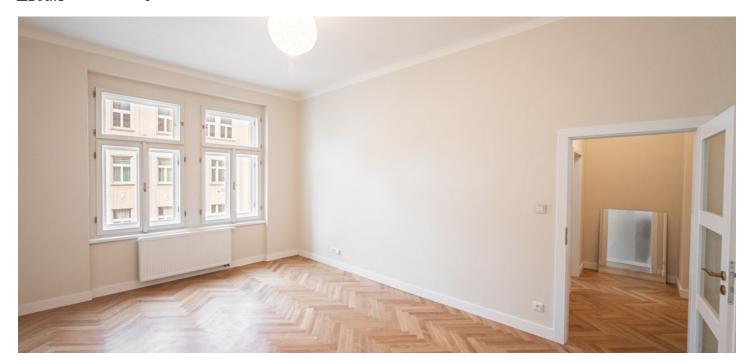

\* Area of the unit according to the Civil Code. The area consists of the sum total area of the entire unit bounded by perimeter walls.

This newly renovated apartment with high ceilings is located on the 3rd floor of an apartment building on the border of Vinohrady and Žižkov, on a one-way street near Mahlerovy Gardens and not far from Jiřího z Poděbrad Square.

The area of the apartment consists of a living room with a preparation for a kitchen, 1 bedroom, a hall, a utility room, and a bathroom (with a toilet, sink, heated towel rail, and an **overhead shower** and **built-in faucet**).

The apartment has just been renovated. Windows are refurbished casement, and the floors are parquet in a classic herringbone pattern. Heating is provided by an electric boiler, and the purchase price includes a cellar.