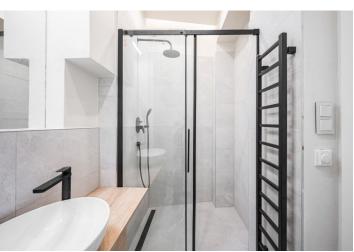

The area of the apartment consists of a living room with a preparation for a kitchen, 1 bedroom, a hall, a utility room, and a bathroom (with a toilet, sink, heated towel rail, and an **overhead shower** and **built-in faucet**).