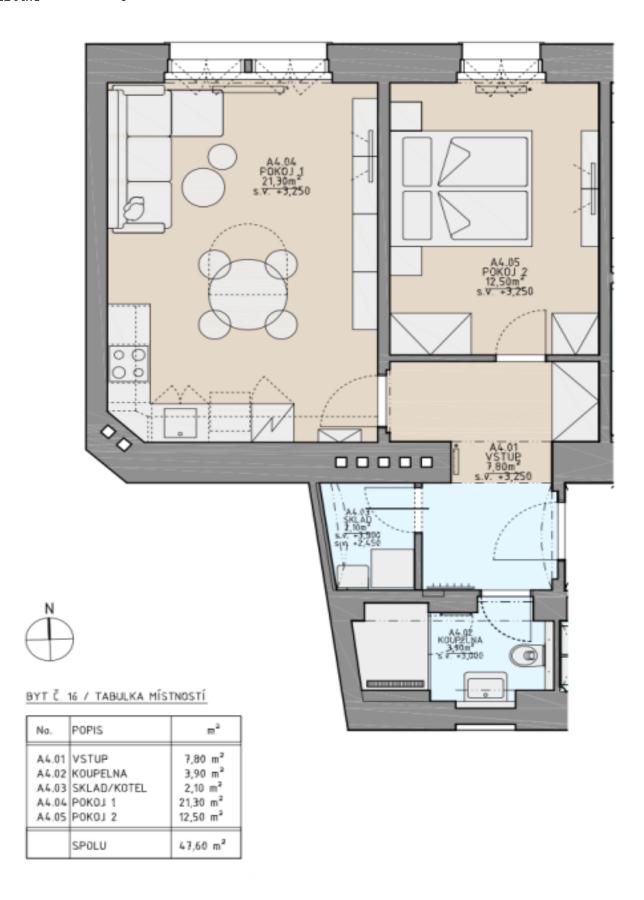

The area of the apartment consists of a living room with a preparation for a kitchen, 1 bedroom, a hall, a utility room, and a bathroom (with a toilet, sink, heated towel rail, and an **overhead shower** and **built-in faucet**).

Floor area 47.6  $m^2$  (40.9  $m^2$  stated in the owner's declaration), cellar cubicle 4  $m^2$ .