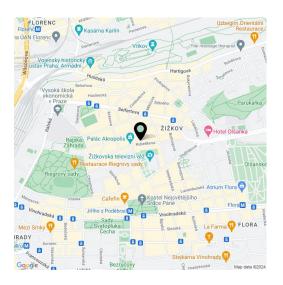

\* Area of the unit according to the Civil Code. The area consists of the sum total area of the entire unit bounded by perimeter walls.

This newly renovated apartment with high ceilings is located on the 3rd floor of an apartment building on the border of Vinohrady and Žižkov, on a one-way street near Mahlerovy Gardens and not far from Jiřího z Poděbrad Square.

The neighborhood is full of cafes, restaurants, and shops. It is close to a sports center with a swimming pool, the Flora shopping and entertainment center, or Jiřího z Poděbrad square with popular farmers' markets, and Parukářka Park is not far away either. A tram stop is a few minutes' walk away, and a metro station is just a short distance away.