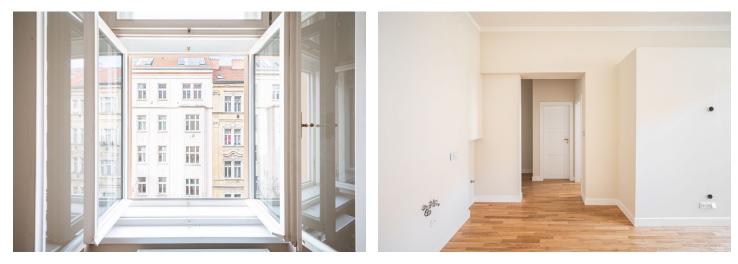

The layout consists of a living room with a preparation for a kitchen, 1 bedroom, a bathroom (with a shower), a hall, and a storage closet on the same floor.

The apartment **has just been renovated. New wooden** floors; **casement** windows have been refurbished. Heating is provided by an electric boiler. The apartment comes with **a cellar**.