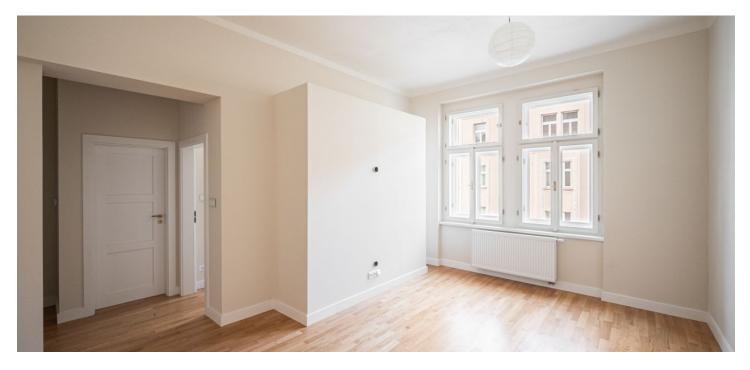

\* Area of the unit according to the Civil Code. The area consists of the sum total area of the entire unit bounded by perimeter walls.

This newly renovated apartment with high ceilings is located on the 3rd floor of an apartment building on the border of Vinohrady and Žižkov, on a one-way street near Mahlerovy Gardens and not far from Jiřího z Poděbrad Square.

The layout consists of a living room with a preparation for a kitchen, 1 bedroom, a bathroom (with a shower), a hall, and a storage closet on the same floor.

The apartment **has just been renovated. New wooden** floors; **casement** windows have been refurbished. Heating is provided by an electric boiler. The apartment comes with **a cellar**.