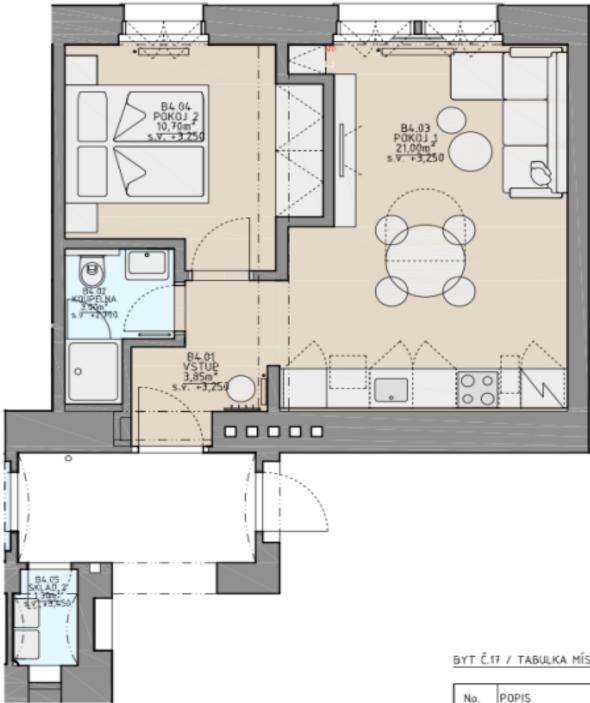

The layout consists of a living room with a preparation for a kitchen, 1 bedroom, a bathroom (with a shower), a hall, and a storage closet on the same floor.

The apartment **has just been renovated. New wooden** floors; **casement** windows have been refurbished. Heating is provided by an electric boiler. The apartment comes with **a cellar**.

## Apartment One-bedroom (2+kk)

39.85 m², Prague 3, Žižkov, Kubelíkova

| YT Č.17 / TABULKA MÍSTNOSTÍ |                                                        |                                                                                                                   |
|-----------------------------|--------------------------------------------------------|-------------------------------------------------------------------------------------------------------------------|
| No.                         | POPIS                                                  | m²                                                                                                                |
| B4.02<br>B4.03<br>B4.04     | VSTUP<br>KOUPELNA<br>POKOJ 1<br>POKOJ 2<br>SKLAD/KOTEL | 3,85 m <sup>2</sup><br>3,00 m <sup>2</sup><br>21,00 m <sup>2</sup><br>10,70 m <sup>2</sup><br>1,30 m <sup>3</sup> |
|                             |                                                        |                                                                                                                   |