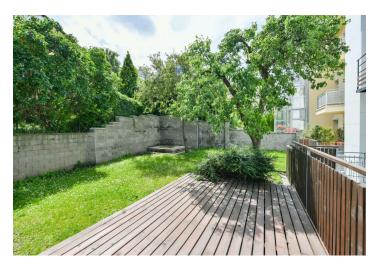

The area of the apartment consists of a living room with a kitchen and dining area, 2 bedrooms, one of which has access to the terrace, a bathroom (with a shower, double sink, and toilet), a separate toilet, and an entrance hall. The terrace is south-facing towards the courtyard.

Facilities include parquet floors and tiles, the entrance door is a security with a doorman. Heating is by a gas boiler. A landscaped common garden is available to the residents; the building is maintained and has a partially renovated facade.