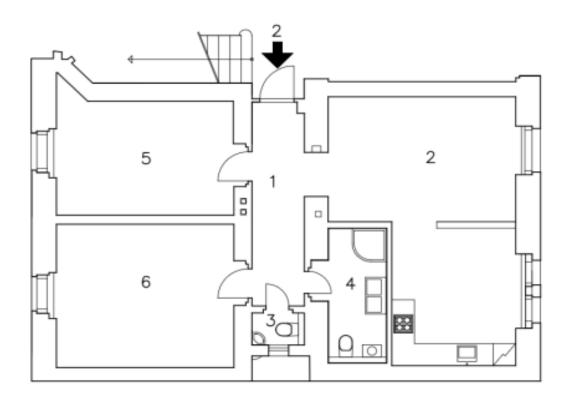

## LEGENDA MÍSTNOSTÍ (PLOCHY BEZ ZDÍ)

| Č.M. | MÍSTNOST      | UŽIT.PL. m² |
|------|---------------|-------------|
| 1    | PŘEDSÍŇ       | 7,66        |
| 2    | OBYTNÁ KUCHYŇ | 29,85       |
| 3    | WC            | 1,08        |
| 4    | KOUPELNA      | 5,46        |
| 5    | POKOJ         | 14,86       |
| 6    | POKOJ         | 18,40       |
| CEI  | _KEM          | 77,31       |

UŽITNÁ PLOCHA BYTU 77,31m² PODLAHOVÁ PLOCHA BYTU 88,21m²