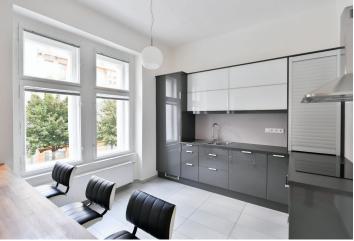

The area of the apartment consists of a living room with a kitchen and dining area, 2 bedrooms, one of which has access to the terrace, a bathroom (with a shower, double sink, and toilet), a separate toilet, and an entrance hall. The terrace is south-facing towards the courtyard.

Facilities include parquet floors and tiles, the entrance door is a security with a doorman. Heating is by a gas boiler. A landscaped common garden is available to the residents; the building is maintained and has a partially renovated facade.