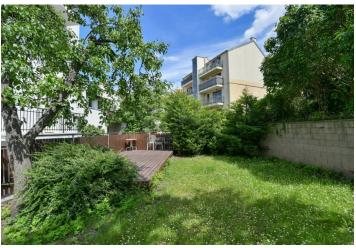

\* Area of the unit according to the Civil Code. The area consists of the sum total area of the entire unit bounded by perimeter walls.

This renovated apartment with a private entrance to the courtyard is located on the ground floor of an apartment building, which is part of a picturesque and quiet area in the Tejnka urban monument zone in Prague 6, Břevnov, near Ladronka Park, several prestigious schools, and the grounds of Prague Castle.

The area of the apartment consists of a living room with a kitchen and dining area, 2 bedrooms, one of which has access to the terrace, a bathroom (with a shower, double sink, and toilet), a separate toilet, and an entrance hall. The terrace is south-facing towards the courtyard.

Facilities include parquet floors and tiles, the entrance door is a security with a doorman. Heating is by a gas boiler. A landscaped common garden is available to the residents; the building is maintained and has a partially renovated facade.

The boutique apartment building is located on a side street within easy reach of shops, restaurants, cafes, and medical services. There are private and state kindergartens and elementary schools in the vicinity, as well as the prestigious J. Kepler High School. There is a tram stop nearby with frequent and fast connections to the city center, and by car you can quickly connect to a tunnel complex or reach the airport. In just a short walk you can get to Ladronka Park or the Great Strahov Garden and further to the Petřín Gardens.

Floor area 88,2 m², courtyard 8 m², cellar 3.6 m².