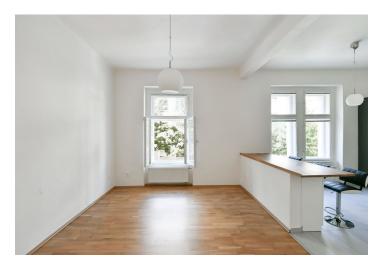

The area of the apartment consists of a living room with a kitchen and dining area, 2 bedrooms, one of which has access to the terrace, a bathroom (with a shower, double sink, and toilet), a separate toilet, and an entrance hall. The terrace is south-facing towards the courtyard.

Facilities include parquet floors and tiles, the entrance door is a security with a doorman. Heating is by a gas boiler. A landscaped common garden is available to the residents; the building is maintained and has a partially renovated facade.