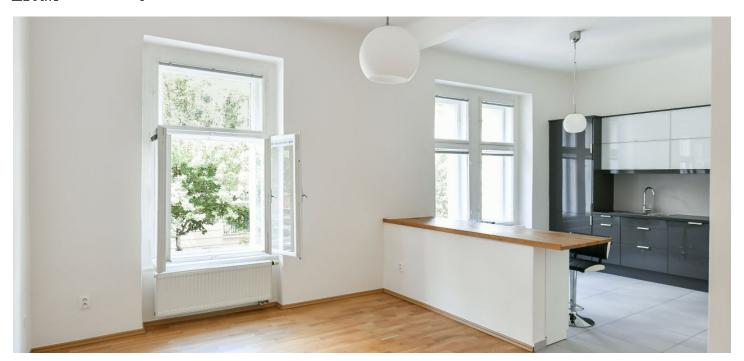

The area of the apartment consists of a living room with a kitchen and dining area, 2 bedrooms, one of which has access to the terrace, a bathroom (with a shower, double sink, and toilet), a separate toilet, and an entrance hall. The terrace is south-facing towards the courtyard.

Facilities include parquet floors and tiles, the entrance door is a security with a doorman. Heating is by a gas boiler. A landscaped common garden is available to the residents; the building is maintained and has a partially renovated facade.