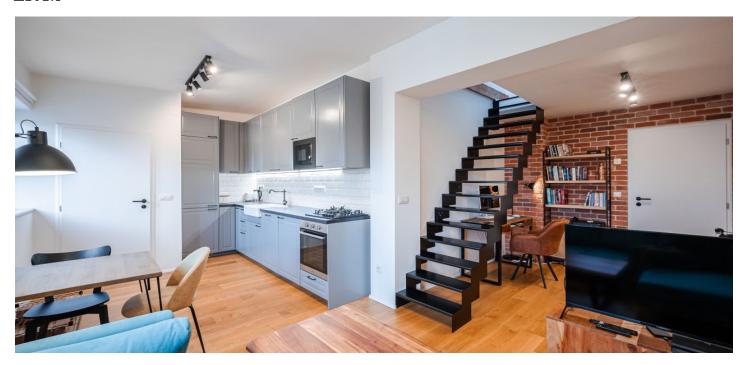

\* Size of the unit according to the Housing Act.
The area consists of the sum total of the internal
area of every room.

This recently renovated furnished apartment with a gallery, on the 4th floor of a residential building with an elevator near the Vltava riverbank and Kinského and Petřínské sady parks is located within easy reach of the city center and amenities, close to the Nový Smíchov entertainment and shopping center, Anděl metro station, and the French School.

The atypical apartment features a living room with a fully fitted open plan kitchen with a study area, a bedroom with a small built-in wardrobe, and a bathroom including a walk-in shower and a toilet. There is also an upstairs gallery.

**Hardwood floors**, tiles, security entry door, roller blinds, gas boiler, washer/dryer, dishwasher, microwave oven.