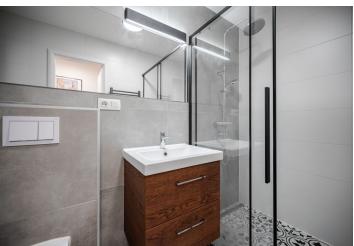

The atypical apartment features a living room with a fully fitted open plan kitchen with a study area, a bedroom with a small built-in wardrobe, and a bathroom including a walk-in shower and a toilet. There is also an upstairs gallery.

**Hardwood floors**, tiles, security entry door, roller blinds, gas boiler, washer/dryer, dishwasher, microwave oven.