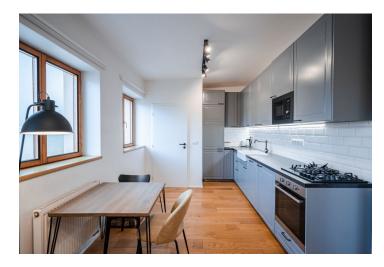

The atypical apartment features a living room with a fully fitted open plan kitchen with a study area, a bedroom with a small built-in wardrobe, and a bathroom including a walk-in shower and a toilet. There is also an upstairs gallery.

**Hardwood floors**, tiles, security entry door, roller blinds, gas boiler, washer/dryer, dishwasher, microwave oven.