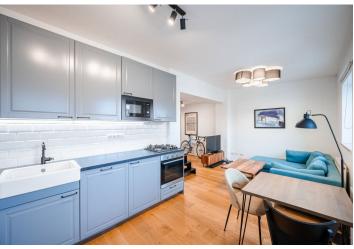

The atypical apartment features a living room with a fully fitted open plan kitchen with a study area, a bedroom with a small built-in wardrobe, and a bathroom including a walk-in shower and a toilet. There is also an upstairs gallery.

**Hardwood floors**, tiles, security entry door, roller blinds, gas boiler, washer/dryer, dishwasher, microwave oven.