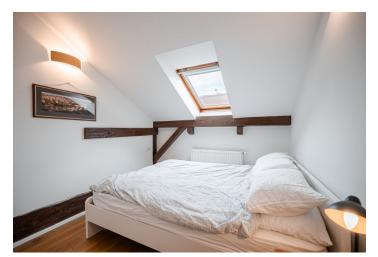

The atypical apartment features a living room with a fully fitted open plan kitchen with a study area, a bedroom with a small built-in wardrobe, and a bathroom including a walk-in shower and a toilet. There is also an upstairs gallery.