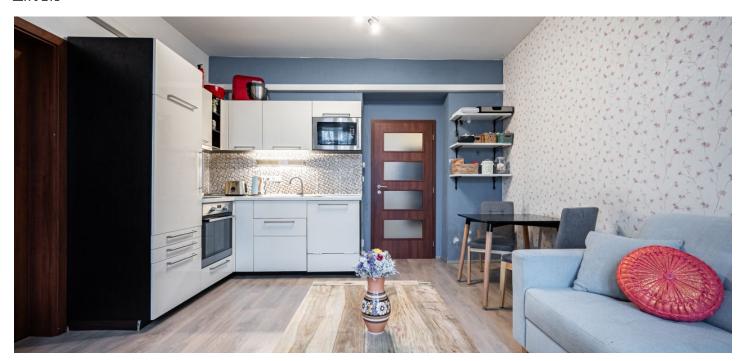

\* Area of the unit according to the Civil Code. The area consists of the sum total area of the entire unit bounded by perimeter walls.

This furnished air-conditioned apartment on the 4th floor of a well-maintained residential building with an elevator and shared landscaped courtyard with a small playground is located in Smíchov, Prague 5, on a quiet street within easy reach of the French School, an area with very quick connections to the city center, one short tram stop to the Anděl shopping center and metro station (line B). The Bertramka and Mrázovka parks, as well as the Smíchov tunnel complex, are close-by.

The interior features a living room with a fully fitted open plan kitchen, 2 bedrooms, a bathroom (bathtub with a shower screen), a separate toilet with a bidet shower, and an entrance hall.

**Air-conditioning**, laminate floors, tiles, gas boiler, washer/dryer, dishwasher, microwave oven.