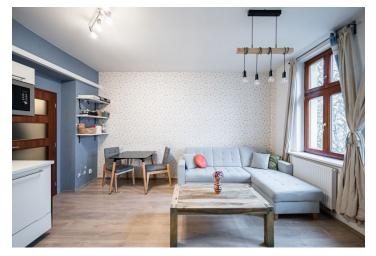

\* Area of the unit according to the Civil Code. The area consists of the sum total area of the entire unit bounded by perimeter walls.

This furnished air-conditioned apartment on the 4th floor of a well-maintained residential building with an elevator and shared landscaped courtyard with a small playground is located in Smíchov, Prague 5, on a quiet street within easy reach of the French School, an area with very quick connections to the city center, one short tram stop to the Anděl shopping center and metro station (line B). The Bertramka and Mrázovka parks, as well as the Smíchov tunnel complex, are close-by.

The interior features a living room with a fully fitted open plan kitchen, 2 bedrooms, a bathroom (bathtub with a shower screen), a separate toilet with a bidet shower, and an entrance hall.

**Air-conditioning**, laminate floors, tiles, gas boiler, washer/dryer, dishwasher, microwave oven.