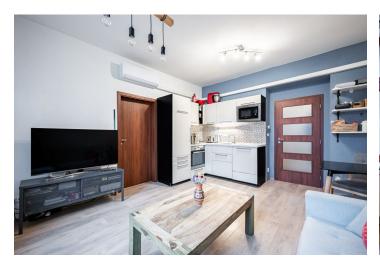

\* Area of the unit according to the Civil Code. The area consists of the sum total area of the entire unit bounded by perimeter walls.

This furnished air-conditioned apartment on the 4th floor of a well-maintained residential building with an elevator and shared landscaped courtyard with a small playground is located in Smíchov, Prague 5, on a quiet street within easy reach of the French School, an area with very quick connections to the city center, one short tram stop to the Anděl shopping center and metro station (line B). The Bertramka and Mrázovka parks, as well as the Smíchov tunnel complex, are close-by.

The interior features a living room with a fully fitted open plan kitchen, 2 bedrooms, a bathroom (bathtub with a shower screen), a separate toilet with a bidet shower, and an entrance hall.

**Air-conditioning**, laminate floors, tiles, gas boiler, washer/dryer, dishwasher, microwave oven.