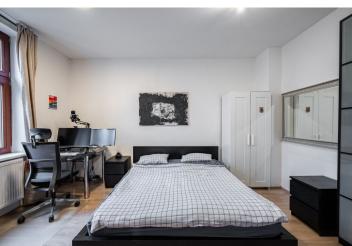

The interior features a living room with a fully fitted open plan kitchen, 2 bedrooms, a bathroom (bathtub with a shower screen), a separate toilet with a bidet shower, and an entrance hall.

**Air-conditioning**, laminate floors, tiles, gas boiler, washer/dryer, dishwasher, microwave oven.