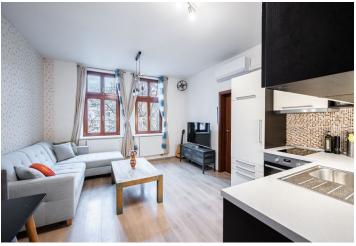

\* Area of the unit according to the Civil Code. The area consists of the sum total area of the entire unit bounded by perimeter walls.

This furnished air-conditioned apartment on the 4th floor of a well-maintained residential building with an elevator and shared landscaped courtyard with a small playground is located in Smíchov, Prague 5, on a quiet street within easy reach of the French School, an area with very quick connections to the city center, one short tram stop to the Anděl shopping center and metro station (line B). The Bertramka and Mrázovka parks, as well as the Smíchov tunnel complex, are close-by.

The interior features a living room with a fully fitted open plan kitchen, 2 bedrooms, a bathroom (bathtub with a shower screen), a separate toilet with a bidet shower, and an entrance hall.

**Air-conditioning**, laminate floors, tiles, gas boiler, washer/dryer, dishwasher, microwave oven.