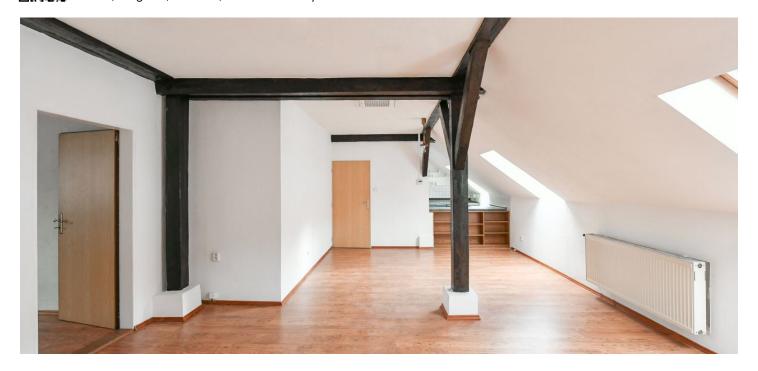

\* Size of the unit according to the Housing Act.
The area consists of the sum total of the internal
area of every room.

This unfurnished attic apartment with parking available in the building across the street is situated on the 4th topmost floor of a well-maintained, renovated Art Nouveau building with an elevator. Located on a quiet street just moments from the Vltava riverbank, with quick access to the city center, and a short walk to the Nový Smíchov commercial and entertainment center, with multiple tram lines and the Anděl metro station (line B).

The interior features a living room with a dining area, a partially separated fully fitted kitchen, a bedroom facing a quiet courtyard, a bathroom (large walk-in shower, bidet, toilet), a storage room, and an entrance hall.

**Air-conditioning** in the living room and bedroom, laminate floors, tiles, gas boiler, washing machine, dishwasher, **cellar**. A **garage parking** space in the building opposite is available at an additional fee.