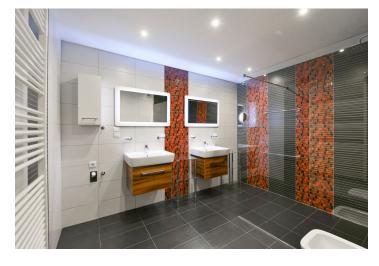

The interior features a living room with a dining area, a partially separated fully fitted kitchen, a bedroom facing a quiet courtyard, a bathroom (large walk-in shower, bidet, toilet), a storage room, and an entrance hall.