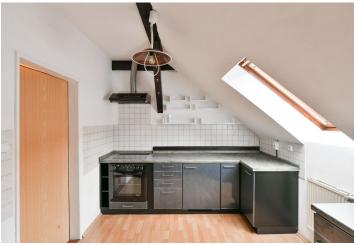

The interior features a living room with a dining area, a partially separated fully fitted kitchen, a bedroom facing a quiet courtyard, a bathroom (large walk-in shower, bidet, toilet), a storage room, and an entrance hall.

**Air-conditioning** in the living room and bedroom, laminate floors, tiles, gas boiler, washing machine, dishwasher, **cellar**. A **garage parking** space in the building opposite is available at an additional fee.