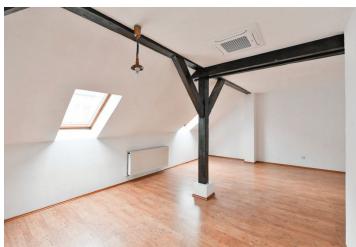

The interior features a living room with a dining area, a partially separated fully fitted kitchen, a bedroom facing a quiet courtyard, a bathroom (large walk-in shower, bidet, toilet), a storage room, and an entrance hall.

**Air-conditioning** in the living room and bedroom, laminate floors, tiles, gas boiler, washing machine, dishwasher, **cellar**. A **garage parking** space in the building opposite is available at an additional fee.