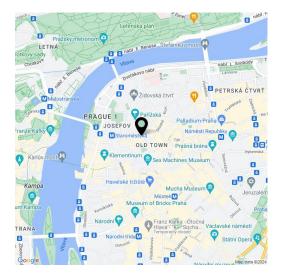

This prestigious location on Pařížská Street, lined with mature trees and full of luxury shops, allows you to live in a beautiful environment, within walking distance of many quality restaurants, cafes, clubs, but also historical monuments, including the Old Town Astronomical Clock. A tram stop is a few steps away, and the Staroměstská metro station is also within easy walking distance.