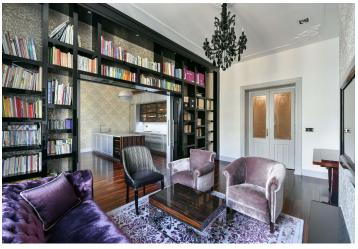

The practical layout consists of a living room, a kitchen with a dining area and a **balcony**, 2 bedrooms, one of which has **a small balcony** and an ensuite bathroom (with a bathtub), **a walk-in wardrobe**, a main bathroom with a separate toilet, and a second separate toilet near the entrance hall. The living room and kitchen face **northeast** towards the street, and the windows of both bedrooms **southwest** onto the courtyard.

The elegance of the interior is created by large refurbished casement windows with views of the historic buildings across the street, **Fendi and Preciosa** lamps, exotic **macassar wooden floors**, **natural stone** in the hall and bathrooms, renovated interior doors combined with replicas of the original ones, and new entrance security doors with period profiling. Miele kitchen appliances, top-of-the-line sanitary ware and underfloor heating in the bathrooms contribute 21st century comforts. The heat source is a gas boiler and one bedroom has an original tiled stove. The stately building has a modern elevator, a magnificent facade, and **elegant common areas** with **preserved original craftsmanship**.