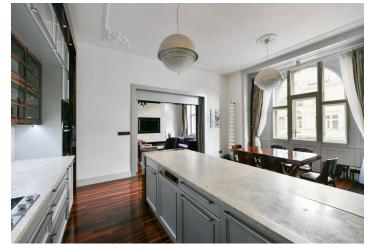

The practical layout consists of a living room, a kitchen with a dining area and a **balcony**, 2 bedrooms, one of which has **a small balcony** and an ensuite bathroom (with a bathtub), **a walk-in wardrobe**, a main bathroom with a separate toilet, and a second separate toilet near the entrance hall. The living room and kitchen face **northeast** towards the street, and the windows of both bedrooms **southwest** onto the courtyard.

The elegance of the interior is created by large refurbished casement windows with views of the historic buildings across the street, **Fendi and Preciosa** lamps, exotic **macassar wooden floors**, **natural stone** in the hall and bathrooms, renovated interior doors combined with replicas of the original ones, and new entrance security doors with period profiling. Miele kitchen appliances, top-of-the-line sanitary ware and underfloor heating in the bathrooms contribute 21st century comforts. The heat source is a gas boiler and one bedroom has an original tiled stove. The stately building has a modern elevator, a magnificent facade, and **elegant common areas** with **preserved original craftsmanship**.