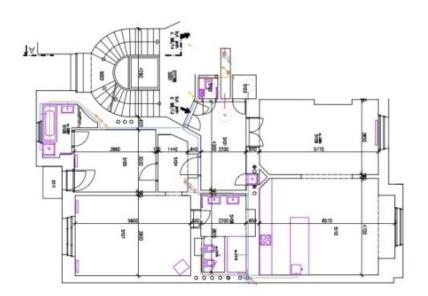

The practical layout consists of a living room, a kitchen with a dining area and a **balcony**, 2 bedrooms, one of which has **a small balcony** and an ensuite bathroom (with a bathtub), **a walk-in wardrobe**, a main bathroom with a separate toilet, and a second separate toilet near the entrance hall. The living room and kitchen face **northeast** towards the street, and the windows of both bedrooms **southwest** onto the courtyard.

Floor area 116.32 m², balcony 1.45 m², cellar approx. 1.5 m².

**Bratislava** 