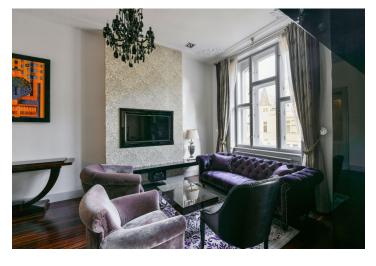

The practical layout consists of a living room, a kitchen with a dining area and a **balcony**, 2 bedrooms, one of which has **a small balcony** and an ensuite bathroom (with a bathtub), **a walk-in wardrobe**, a main bathroom with a separate toilet, and a second separate toilet near the entrance hall. The living room and kitchen face **northeast** towards the street, and the windows of both bedrooms **southwest** onto the courtyard.

The elegance of the interior is created by large refurbished casement windows with views of the historic buildings across the street, **Fendi and Preciosa** lamps, exotic **macassar wooden floors**, **natural stone** in the hall and bathrooms, renovated interior doors combined with replicas of the original ones, and new entrance security doors with period profiling. Miele kitchen appliances, top-of-the-line sanitary ware and underfloor heating in the bathrooms contribute 21st century comforts. The heat source is a gas boiler and one bedroom has an original tiled stove. The stately building has a modern elevator, a magnificent facade, and **elegant common areas** with **preserved original craftsmanship**.