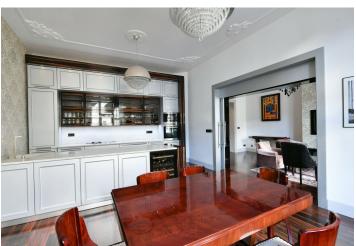

The practical layout consists of a living room, a kitchen with a dining area and a **balcony**, 2 bedrooms, one of which has **a small balcony** and an ensuite bathroom (with a bathtub), **a walk-in wardrobe**, a main bathroom with a separate toilet, and a second separate toilet near the entrance hall. The living room and kitchen face **northeast** towards the street, and the windows of both bedrooms **southwest** onto the courtyard.

The elegance of the interior is created by large refurbished casement windows with views of the historic buildings across the street, **Fendi and Preciosa** lamps, exotic **macassar wooden floors**, **natural stone** in the hall and bathrooms, renovated interior doors combined with replicas of the original ones, and new entrance security doors with period profiling. Miele kitchen appliances, top-of-the-line sanitary ware and underfloor heating in the bathrooms contribute 21st century comforts. The heat source is a gas boiler and one bedroom has an original tiled stove. The stately building has a modern elevator, a magnificent facade, and **elegant common areas** with **preserved original craftsmanship**.