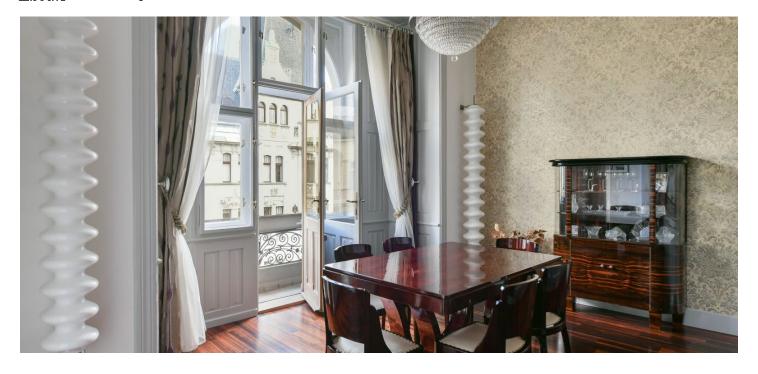

The practical layout consists of a living room, a kitchen with a dining area and a **balcony**, 2 bedrooms, one of which has **a small balcony** and an ensuite bathroom (with a bathtub), **a walk-in wardrobe**, a main bathroom with a separate toilet, and a second separate toilet near the entrance hall. The living room and kitchen face **northeast** towards the street, and the windows of both bedrooms **southwest** onto the courtyard.

The elegance of the interior is created by large refurbished casement windows with views of the historic buildings across the street, **Fendi and Preciosa** lamps, exotic **macassar wooden floors**, **natural stone** in the hall and bathrooms, renovated interior doors combined with replicas of the original ones, and new entrance security doors with period profiling. Miele kitchen appliances, top-of-the-line sanitary ware and underfloor heating in the bathrooms contribute 21st century comforts. The heat source is a gas boiler and one bedroom has an original tiled stove. The stately building has a modern elevator, a magnificent facade, and **elegant common areas** with **preserved original craftsmanship**.