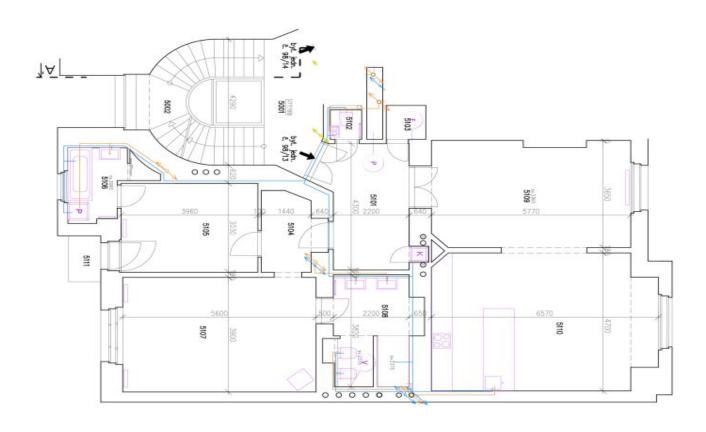

The practical layout consists of a living room, a kitchen with a dining area and a **balcony**, 2 bedrooms, one of which has **a small balcony** and an ensuite bathroom (with a bathtub), **a walk-in wardrobe**, a main bathroom with a separate toilet, and a second separate toilet near the entrance hall. The living room and kitchen face **northeast** towards the street, and the windows of both bedrooms **southwest** onto the courtyard.