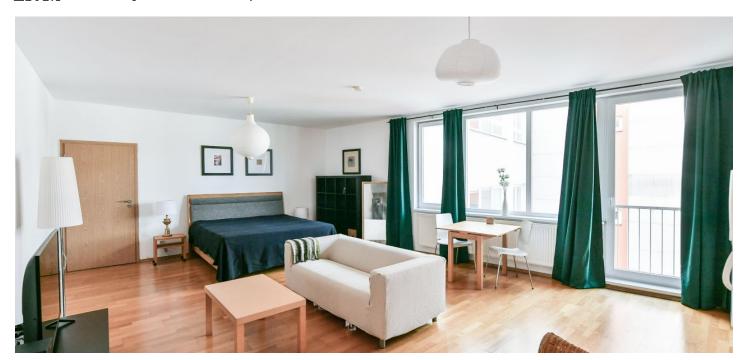

## Rented

This is a completely furnished studio apartment with a small balcony, situated on the sixth floor of the modern Tulipán Residence with two lifts and security cameras. Located in a quiet street in a Prague 9 residential neighborhood, with full amenities in the area and quick access to the city center. Just a 5-minute walk to Českomoravská metro station (line B), a 3minute walk to Sazka Arena multipurpose venue, Galerie Harfa shopping mall, and a nearby park.

The interior features a living room / bedroom with a fully fitted open plan kitchen, a large built-in wardrobe and access to a smoking balcony, a small walk-in closet, a bathroom (bathtub, toilet), and an entrance hall. The windows of the apartment are facing the courtyard.

Hardwood parquet floors, tiles, central heating, washing machine, dishwasher, TV. Garage parking is available from April 1st, 2024 at CZK 2,000/month.

+420 724 551 238

Brno