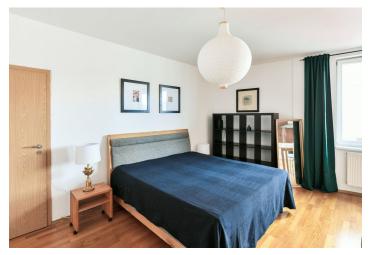

The interior features a living room / bedroom with a fully fitted open plan kitchen, a large built-in wardrobe and access to a smoking balcony, a small walk-in closet, a bathroom (bathtub, toilet), and an entrance hall. The windows of the apartment are facing the courtyard.

Hardwood parquet floors, tiles, central heating, washing machine, dishwasher, TV. Garage parking is available from April 1st, 2024 at CZK 2,000/month.

+420 724 551 238

Brno