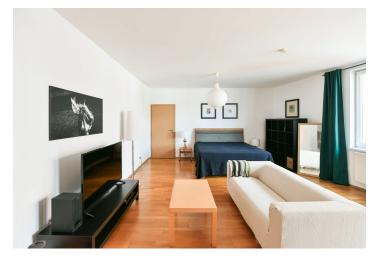

## Rented

This is a completely furnished studio apartment with a small balcony, situated on the sixth floor of the modern Tulipán Residence with two lifts and security cameras. Located in a quiet street in a Prague 9 residential neighborhood, with full amenities in the area and quick access to the city center. Just a 5-minute walk to Českomoravská metro station (line B), a 3minute walk to Sazka Arena multipurpose venue, Galerie Harfa shopping mall, and a nearby park.

The interior features a living room / bedroom with a fully fitted open plan kitchen, a large built-in wardrobe and access to a smoking balcony, a small walk-in closet, a bathroom (bathtub, toilet), and an entrance hall. The windows of the apartment are facing the courtyard.

Hardwood parquet floors, tiles, central heating, washing machine, dishwasher, TV. Garage parking is available from April 1st, 2024 at CZK 2,000/month.

+420 724 551 238

Brno