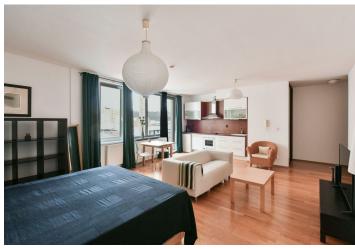

## Rented

This is a completely furnished studio apartment with a small balcony, situated on the sixth floor of the modern Tulipán Residence with two lifts and security cameras. Located in a quiet street in a Prague 9 residential neighborhood, with full amenities in the area and quick access to the city center. Just a 5-minute walk to Českomoravská metro station (line B), a 3minute walk to Sazka Arena multipurpose venue, Galerie Harfa shopping mall, and a nearby park.

The interior features a living room / bedroom with a fully fitted open plan kitchen, a large built-in wardrobe and access to a smoking balcony, a small walk-in closet, a bathroom (bathtub, toilet), and an entrance hall. The windows of the apartment are facing the courtyard.

Hardwood parquet floors, tiles, central heating, washing machine, dishwasher, TV. Garage parking is available from April 1st, 2024 at CZK 2,000/month.

+420 724 551 238

Brno