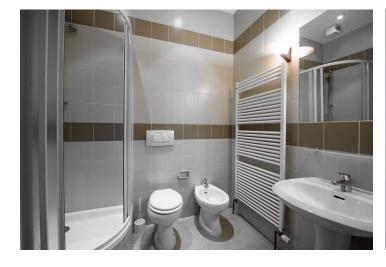

The interior includes a living room with a **balcony** facing the green courtyard, a small, fully fitted kitchen, two bedrooms - one with a **balcony** offering green views, bathroom with a walk-in shower, toilet and bidet, an additional separate toilet, and a large entrance hall. There is a utility room in the corridor of the building right next to the apartment.