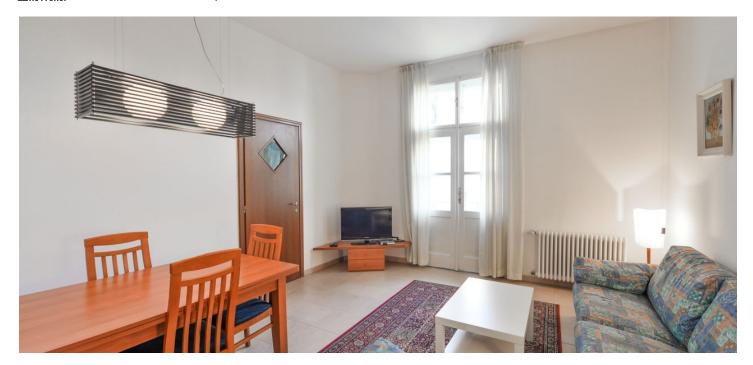

\* Area of the unit according to the Civil Code. The area consists of the sum total area of the entire unit bounded by perimeter walls.

Furnished renovated 2-bedroom flat with 2 balconies on the third floor of a completely reconstructed Art Nouveau building with a new lift and preserved original features. Conveniently located in the popular Vinohrady residential neighborhood with very quick connection to the city center, just a 3 min. walk from Jiřího z Poděbrad metro station and tram stops, with full amenities and a park within walking distance, a few short tram stops from Atrium Flora shopping mall.

The interior includes a living room with a **balcony** facing the green courtyard, a small, fully fitted kitchen, two bedrooms - one with a **balcony** offering green views, bathroom with a walk-in shower, toilet and bidet, an additional separate toilet, and a large entrance hall. There is a utility room in the corridor of the building right next to the apartment.

High ceilings, large windows, laminated and tile floors, security entry door, gas boiler, washing machine, dishwasher, microwave oven, TV, **cellar**. Deposit for common building charges incl. Internet, electricity and gas will be transferred to the tenant's name.