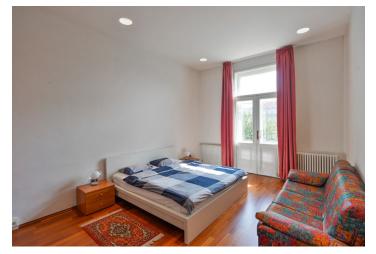

The interior includes a living room with a **balcony** facing the green courtyard, a small, fully fitted kitchen, two bedrooms - one with a **balcony** offering green views, bathroom with a walk-in shower, toilet and bidet, an additional separate toilet, and a large entrance hall. There is a utility room in the corridor of the building right next to the apartment.