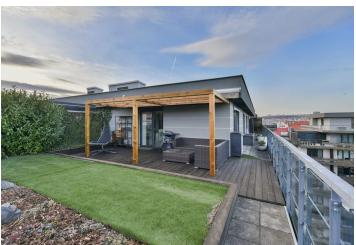

\* Size of the unit according to the Housing Act.
The area consists of the sum total of the internal area of every room.

Boasting a wraparound terrace and far-reaching views, this top standard fully furnished attic apartment with 2 bathrooms is situated on the 8th floor of a contemporary residential project with a camera system, a central atrium, a playground, water features, and underground parking. Located in a quiet part of Libeň, Prague 8, with full amenities within walking distance and easy access to the city center. The Palmovka metro station is a just five-minute walk away.

The interior features a living room with a fully fitted open plan kitchen and dining area, a master bedroom with an en-suite bathroom (large walk-in shower, toilet) and built-in wardrobes, a bedroom/study with a built-in wardrobe, a fitted **walk-in closet**, a family bathroom (bathtub), a separate toilet, and an entrance hall with built-in wardrobes. The **terrace** is accessible from all main rooms.

High standard equipment, air-conditioning, FIBARO smart home system (tablet operated), hardwood floors, tiles, ample built-in storage, automatic exterior security roller blinds, central heating, underfloor heating in the bathrooms, Miele washer and dryer, Siemens kitchen appliances, dishwasher, induction cooktop, microwave oven, awning and garden furniture on the terrace, 3 TVs, cellar. A garage parking space is included.