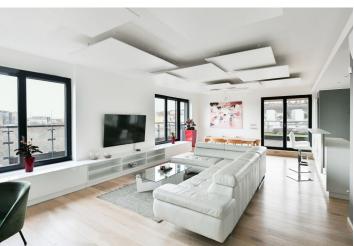

\* Size of the unit according to the Housing Act.
The area consists of the sum total of the internal area of every room.

Boasting a wraparound terrace and far-reaching views, this top standard fully furnished attic apartment with 2 bathrooms is situated on the 8th floor of a contemporary residential project with a camera system, a central atrium, a playground, water features, and underground parking. Located in a quiet part of Libeň, Prague 8, with full amenities within walking distance and easy access to the city center. The Palmovka metro station is a just five-minute walk away.

The interior features a living room with a fully fitted open plan kitchen and dining area, a master bedroom with an en-suite bathroom (large walk-in shower, toilet) and built-in wardrobes, a bedroom/study with a built-in wardrobe, a fitted **walk-in closet**, a family bathroom (bathtub), a separate toilet, and an entrance hall with built-in wardrobes. The **terrace** is accessible from all main rooms.

High standard equipment, air-conditioning, FIBARO smart home system (tablet operated), hardwood floors, tiles, ample built-in storage, automatic exterior security roller blinds, central heating, underfloor heating in the bathrooms, Miele washer and dryer, Siemens kitchen appliances, dishwasher, induction cooktop, microwave oven, awning and garden furniture on the terrace, 3 TVs, cellar. A garage parking space is included.