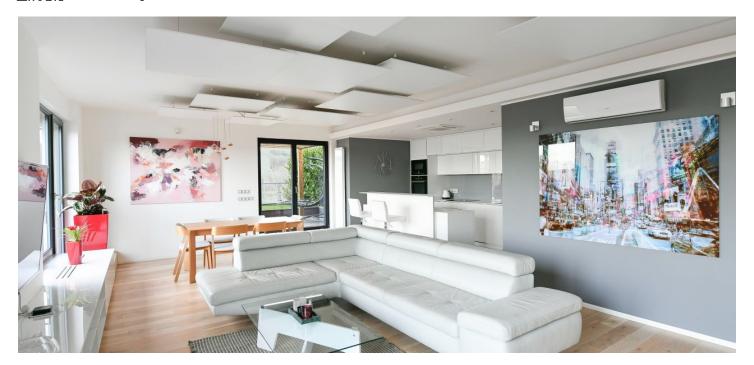

\* Size of the unit according to the Housing Act.
The area consists of the sum total of the internal area of every room.

Boasting a wraparound terrace and far-reaching views, this top standard fully furnished attic apartment with 2 bathrooms is situated on the 8th floor of a contemporary residential project with a camera system, a central atrium, a playground, water features, and underground parking. Located in a quiet part of Libeň, Prague 8, with full amenities within walking distance and easy access to the city center. The Palmovka metro station is a just five-minute walk away.

The interior features a living room with a fully fitted open plan kitchen and dining area, a master bedroom with an en-suite bathroom (large walk-in shower, toilet) and built-in wardrobes, a bedroom/study with a built-in wardrobe, a fitted **walk-in closet**, a family bathroom (bathtub), a separate toilet, and an entrance hall with built-in wardrobes. The **terrace** is accessible from all main rooms.

High standard equipment, air-conditioning, FIBARO smart home system (tablet operated), hardwood floors, tiles, ample built-in storage, automatic exterior security roller blinds, central heating, underfloor heating in the bathrooms, Miele washer and dryer, Siemens kitchen appliances, dishwasher, induction cooktop, microwave oven, awning and garden furniture on the terrace, 3 TVs, cellar. A garage parking space is included.