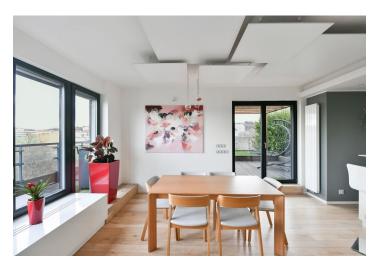

The interior features a living room with a fully fitted open plan kitchen and dining area, a master bedroom with an en-suite bathroom (large walk-in shower, toilet) and built-in wardrobes, a bedroom/study with a built-in wardrobe, a fitted **walk-in closet**, a family bathroom (bathtub), a separate toilet, and an entrance hall with built-in wardrobes. The **terrace** is accessible from all main rooms.

High standard equipment, air-conditioning, FIBARO smart home system (tablet operated), hardwood floors, tiles, ample built-in storage, automatic exterior security roller blinds, central heating, underfloor heating in the bathrooms, Miele washer and dryer, Siemens kitchen appliances, dishwasher, induction cooktop, microwave oven, awning and garden furniture on the terrace, 3 TVs, cellar. A garage parking space is included.