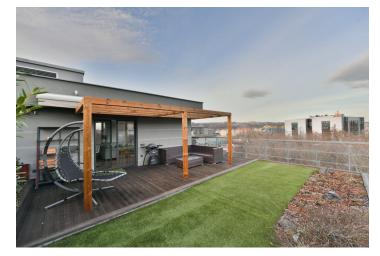

\* Size of the unit according to the Housing Act.
The area consists of the sum total of the internal area of every room.

Boasting a wraparound terrace and far-reaching views, this top standard fully furnished attic apartment with 2 bathrooms is situated on the 8th floor of a contemporary residential project with a camera system, a central atrium, a playground, water features, and underground parking. Located in a quiet part of Libeň, Prague 8, with full amenities within walking distance and easy access to the city center. The Palmovka metro station is a just five-minute walk away.

The interior features a living room with a fully fitted open plan kitchen and dining area, a master bedroom with an en-suite bathroom (large walk-in shower, toilet) and built-in wardrobes, a bedroom/study with a built-in wardrobe, a fitted **walk-in closet**, a family bathroom (bathtub), a separate toilet, and an entrance hall with built-in wardrobes. The **terrace** is accessible from all main rooms.

High standard equipment, air-conditioning, FIBARO smart home system (tablet operated), hardwood floors, tiles, ample built-in storage, automatic exterior security roller blinds, central heating, underfloor heating in the bathrooms, Miele washer and dryer, Siemens kitchen appliances, dishwasher, induction cooktop, microwave oven, awning and garden furniture on the terrace, 3 TVs, cellar. A garage parking space is included.