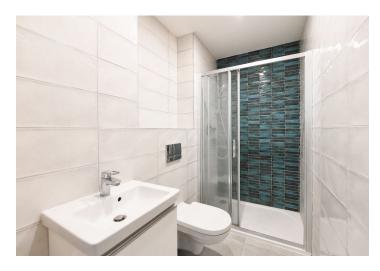

The layout of the apartment consists of a living room with a small kitchen, 1 bedroom, and a bathroom (with a shower, toilet, and sink).

The wooden casement windows are insulated and double-glazed. Floors are oak parquet and the bathroom is tiled. The ceiling height is 2.88 m. The entire apartment has Heatflow electric underfloor heating (at a low tariff), and the wooden interior doors are in a historic style. The Art Nouveau building was completely renovated in 2020, during which care was taken to preserve the original character of the building. The apartment comes with a cellar accessible by elevator.