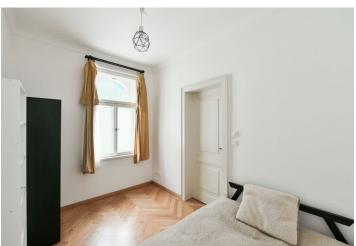

\* Area of the unit according to the Civil Code. The area consists of the sum total area of the entire unit bounded by perimeter walls.

This east-facing apartment with high ceilings is located on the 3rd floor of an elegant corner Neo-Classical building from 1890 in a popular place on the border of Vinohrady and Vršovice, on a side one-way street not far from the Grébovka and Heroldové Sady parks.

The layout of the apartment consists of a living room with a small kitchen, 1 bedroom, and a bathroom (with a shower, toilet, and sink).

The wooden casement windows are insulated and double-glazed. Floors are oak parquet and the bathroom is tiled. The ceiling height is 2.88 m. The entire apartment has Heatflow electric underfloor heating (at a low tariff), and the wooden interior doors are in a historic style. The Art Nouveau building was completely renovated in 2020, during which care was taken to preserve the original character of the building. The apartment comes with a cellar accessible by elevator.