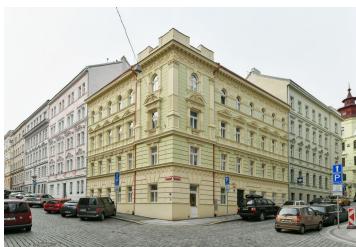

\* Area of the unit according to the Civil Code. The area consists of the sum total area of the entire unit bounded by perimeter walls.

This east-facing apartment with high ceilings is located on the 3rd floor of an elegant corner Neo-Classical building from 1890 in a popular place on the border of Vinohrady and Vršovice, on a side one-way street not far from the Grébovka and Heroldové Sady parks.