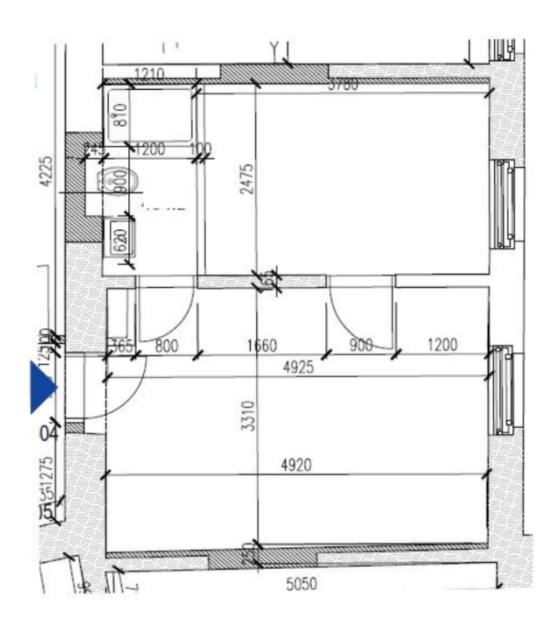

The layout of the apartment consists of a living room with a small kitchen, 1 bedroom, and a bathroom (with a shower, toilet, and sink).

The wooden casement windows are insulated and double-glazed. Floors are oak parquet and the bathroom is tiled. The ceiling height is 2.88 m. The entire apartment has Heatflow electric underfloor heating (at a low tariff), and the wooden interior doors are in a historic style. The Art Nouveau building was completely renovated in 2020, during which care was taken to preserve the original character of the building. The apartment comes with a cellar accessible by elevator.

Floor area 30.2 m², cellar 1.7 m².