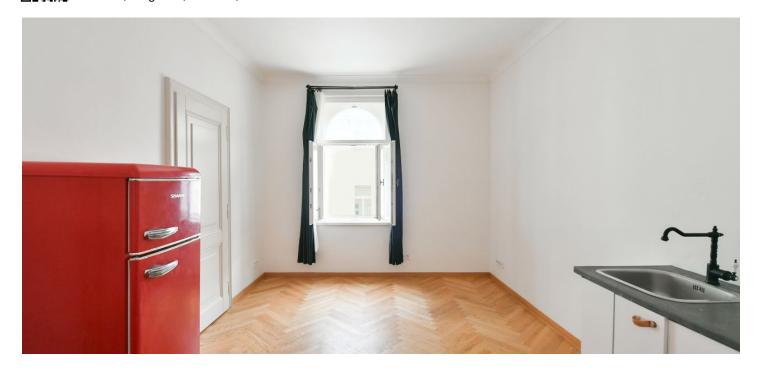

The layout of the apartment consists of a living room with a small kitchen, 1 bedroom, and a bathroom (with a shower, toilet, and sink).

The wooden casement windows are insulated and double-glazed. Floors are oak parquet and the bathroom is tiled. The ceiling height is 2.88 m. The entire apartment has Heatflow electric underfloor heating (at a low tariff), and the wooden interior doors are in a historic style. The Art Nouveau building was completely renovated in 2020, during which care was taken to preserve the original character of the building. The apartment comes with a cellar accessible by elevator.