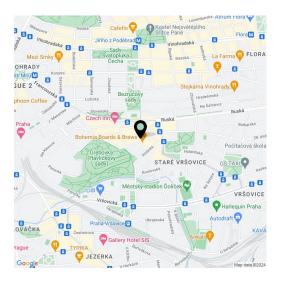

\* Area of the unit according to the Civil Code. The area consists of the sum total area of the entire unit bounded by perimeter walls.

This east-facing apartment with high ceilings is located on the 3rd floor of an elegant corner Neo-Classical building from 1890 in a popular place on the border of Vinohrady and Vršovice, on a side one-way street not far from the Grébovka and Heroldové Sady parks.

There are plenty of restaurants and cafes in the immediate vicinity, as well as attractions such as the **Pilotů cinema** or the **Vosto5 theater**. The romantic **Grébovka Park** is only 150 meters away, and **Heroldovy Sady Park** is also nearby. Trams are conveniently located a short distance from the building, and the ride to the city center taking about 7 minutes, and to the Náměstí Míru metro station only 3 minutes.