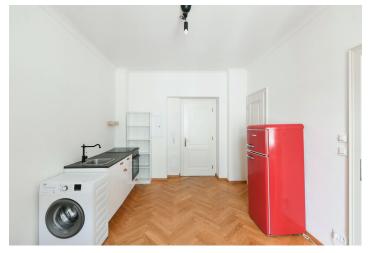

The layout of the apartment consists of a living room with a small kitchen, 1 bedroom, and a bathroom (with a shower, toilet, and sink).

The wooden casement windows are insulated and double-glazed. Floors are oak parquet and the bathroom is tiled. The ceiling height is 2.88 m. The entire apartment has Heatflow electric underfloor heating (at a low tariff), and the wooden interior doors are in a historic style. The Art Nouveau building was completely renovated in 2020, during which care was taken to preserve the original character of the building. The apartment comes with a cellar accessible by elevator.