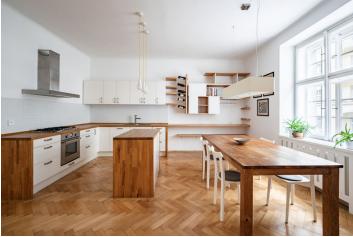

The apartment includes a living room with a working wood burning **fireplace**, a fully fitted kitchen with a dining area, a bedroom with built-in wardrobes, a guest bedroom with a utility room and a small adjacent **study**, a bathroom (walk-in shower, toilet, built-in wardrobe), a separate toilet, and a spacious entrance hall with a built-in wardrobe.