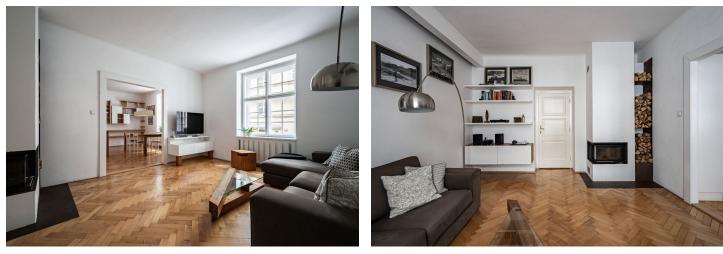

The apartment includes a living room with a working wood burning **fireplace**, a fully fitted kitchen with a dining area, a bedroom with built-in wardrobes, a guest bedroom with a utility room and a small adjacent **study**, a bathroom (walk-in shower, toilet, built-in wardrobe), a separate toilet, and a spacious entrance hall with a built-in wardrobe.

**Green garden views, hardwood parquet floors**, tiles, security entry door, sofabed, gas boiler, washing machine, dishwasher, microwave oven, spacious **cellar**.

\* Size of the unit according to the Housing Act. The area consists of the sum total of the internal area of every room.