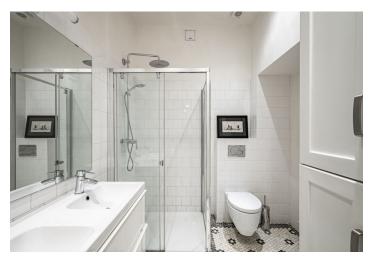

The apartment includes a living room with a working wood burning **fireplace**, a fully fitted kitchen with a dining area, a bedroom with built-in wardrobes, a guest bedroom with a utility room and a small adjacent **study**, a bathroom (walk-in shower, toilet, built-in wardrobe), a separate toilet, and a spacious entrance hall with a built-in wardrobe.