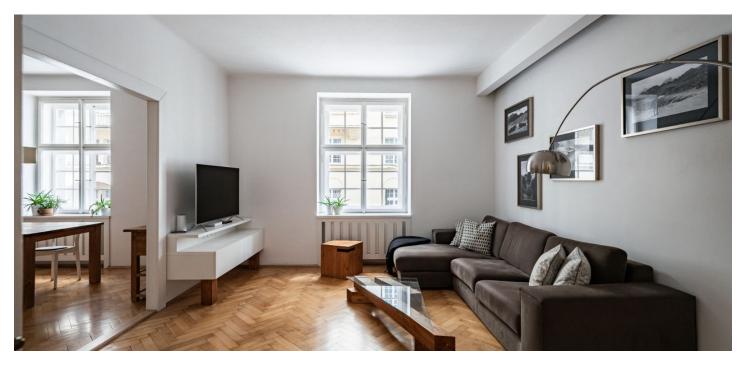

Boasting close proximity to Letná Park, this fully furnished renovated 2- bedroom apartment is situated on the ground floor of a well kept traditional building. Located on a quiet street just moments from the National Technical Museum and Letná Park, and within walking distance of Stromovka Park and the city center, a prime location with complete amenities and quick transportation connections (trams to the Vltavská and Hradčanská metro stations). The Prague Castle, international schools in Prague 6, and the airport are conveniently accessible.

The apartment includes a living room with a working wood burning **fireplace**, a fully fitted kitchen with a dining area, a bedroom with built-in wardrobes, a guest bedroom with a utility room and a small adjacent **study**, a bathroom (walk-in shower, toilet, built-in wardrobe), a separate toilet, and a spacious entrance hall with a built-in wardrobe.

**Green garden views, hardwood parquet floors**, tiles, security entry door, sofabed, gas boiler, washing machine, dishwasher, microwave oven, spacious **cellar**.

\* Size of the unit according to the Housing Act. The area consists of the sum total of the internal area of every room.