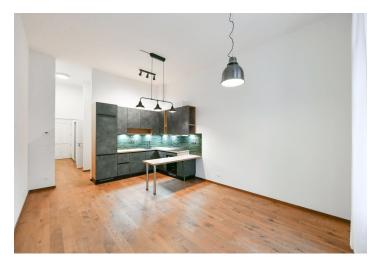

The interior features a living room with a fully fitted open plan kitchen and dining area, a bedroom facing a quiet courtyard terrace, a bathroom (walk-in shower, toilet), and an entrance hall. The apartment is accessible from the **courtyard terrace** in the building.

**Oak floors**, tiles, curtains, central heating, washer/dryer, dishwasher, induction cooktop. A **garage parking** space is available at CZK 3,000/month.