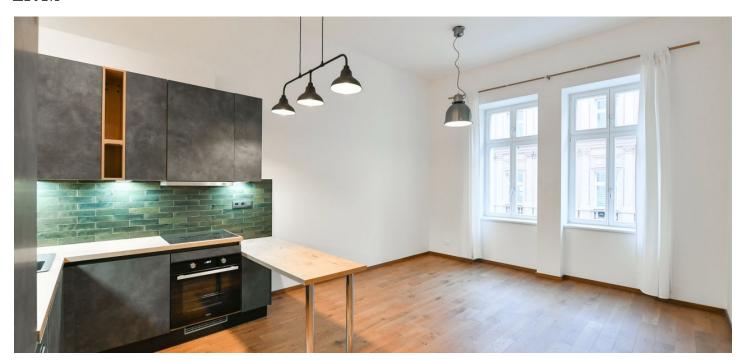

The interior features a living room with a fully fitted open plan kitchen and dining area, a bedroom facing a quiet courtyard terrace, a bathroom (walk-in shower, toilet), and an entrance hall. The apartment is accessible from the **courtyard terrace** in the building.

**Oak floors**, tiles, curtains, central heating, washer/dryer, dishwasher, induction cooktop. A **garage parking** space is available at CZK 3,000/month.