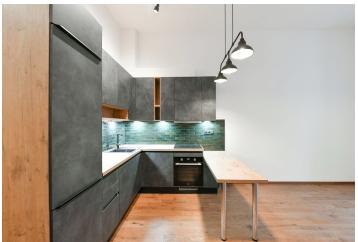

The interior features a living room with a fully fitted open plan kitchen and dining area, a bedroom facing a quiet courtyard terrace, a bathroom (walk-in shower, toilet), and an entrance hall. The apartment is accessible from the **courtyard terrace** in the building.

**Oak floors**, tiles, curtains, central heating, washer/dryer, dishwasher, induction cooktop. A **garage parking** space is available at CZK 3,000/month.