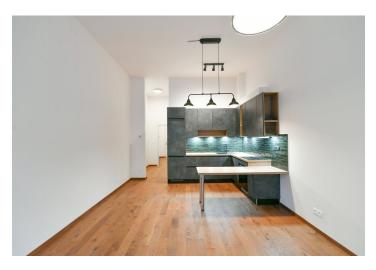

The interior features a living room with a fully fitted open plan kitchen and dining area, a bedroom facing a quiet courtyard terrace, a bathroom (walk-in shower, toilet), and an entrance hall. The apartment is accessible from the **courtyard terrace** in the building.

**Oak floors**, tiles, curtains, central heating, washer/dryer, dishwasher, induction cooktop. A **garage parking** space is available at CZK 3,000/month.