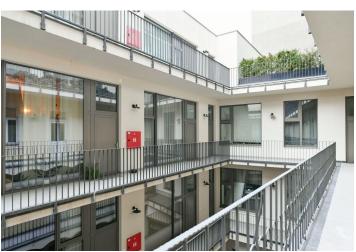

\* Area of the unit according to the Civil Code. The area consists of the sum total area of the entire unit bounded by perimeter walls.

This brand new unfurnished apartment is situated on the 2nd floor of a completely refurbished historic apartment building with an elevator located close to the Anděl commercial center in Smíchov and a newly arising district with a pedestrian zone, great accessibility by metro and tram, and within easy reach of the French School, the Smíchov and Výtoň embankments, and several sports grounds.

The interior features a living room with a fully fitted open plan kitchen and dining area, a bedroom facing a quiet courtyard terrace, a bathroom (walk-in shower, toilet), and an entrance hall. The apartment is accessible from the **courtyard terrace** in the building.