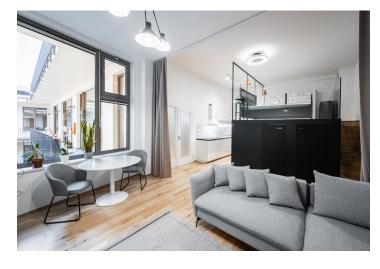

## Rented

This architect designed completely furnished air-conditioned studio apartment is situated on second floor of a completely refurbished historic apartment building with a lift. Located close to the Anděl commercial center and metro station in Smíchov and a newly arising district with a pedestrian zone. Location with great accessibility by metro and trams, within easy reach of the French School, the Smíchov and Výtoň embankments, and several sports grounds.

The apartment includes a living room with a fully fitted open plan kitchen and a built-in sleeping gallery, a bathroom with a walk-in shower and a toilet, and an entrance hall.

Air-conditioning, wooden floating floors, tiles, built-in wardrobes and storage, pleated blinds, central underfloor heating, washer / dryer, dishwasher, induction cooktop, microwave oven, kitchenware, video entry phone, cellar.