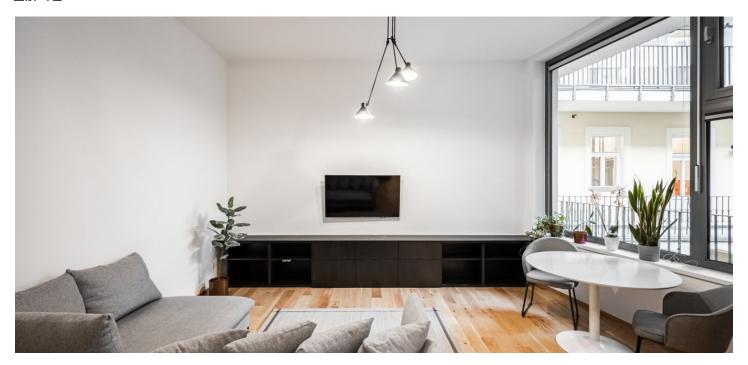

## Rented

This architect designed completely furnished air-conditioned studio apartment is situated on second floor of a completely refurbished historic apartment building with a lift. Located close to the Anděl commercial center and metro station in Smíchov and a newly arising district with a pedestrian zone. Location with great accessibility by metro and trams, within easy reach of the French School, the Smíchov and Výtoň embankments, and several sports grounds.

The apartment includes a living room with a fully fitted open plan kitchen and a built-in sleeping gallery, a bathroom with a walk-in shower and a toilet, and an entrance hall.

Air-conditioning, wooden floating floors, tiles, built-in wardrobes and storage, pleated blinds, central underfloor heating, washer / dryer, dishwasher, induction cooktop, microwave oven, kitchenware, video entry phone, cellar.