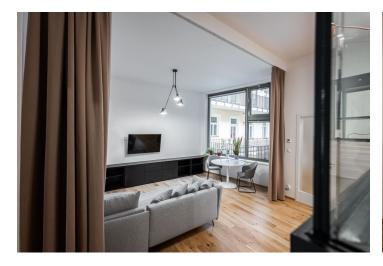

## Rented

This architect designed completely furnished air-conditioned studio apartment is situated on second floor of a completely refurbished historic apartment building with a lift. Located close to the Anděl commercial center and metro station in Smíchov and a newly arising district with a pedestrian zone. Location with great accessibility by metro and trams, within easy reach of the French School, the Smíchov and Výtoň embankments, and several sports grounds.

The apartment includes a living room with a fully fitted open plan kitchen and a built-in sleeping gallery, a bathroom with a walk-in shower and a toilet, and an entrance hall.

Air-conditioning, wooden floating floors, tiles, built-in wardrobes and storage, pleated blinds, central underfloor heating, washer / dryer, dishwasher, induction cooktop, microwave oven, kitchenware, video entry phone, cellar.