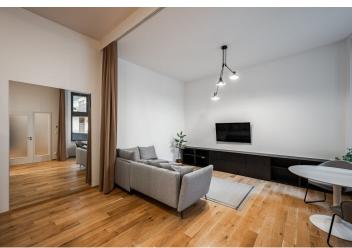

## Rented

This architect designed completely furnished air-conditioned studio apartment is situated on second floor of a completely refurbished historic apartment building with a lift. Located close to the Anděl commercial center and metro station in Smíchov and a newly arising district with a pedestrian zone. Location with great accessibility by metro and trams, within easy reach of the French School, the Smíchov and Výtoň embankments, and several sports grounds.

The apartment includes a living room with a fully fitted open plan kitchen and a built-in sleeping gallery, a bathroom with a walk-in shower and a toilet, and an entrance hall.

Air-conditioning, wooden floating floors, tiles, built-in wardrobes and storage, pleated blinds, central underfloor heating, washer / dryer, dishwasher, induction cooktop, microwave oven, kitchenware, video entry phone, cellar.