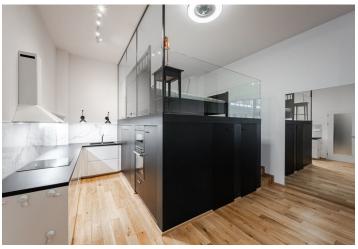

## Rented

This architect designed completely furnished air-conditioned studio apartment is situated on second floor of a completely refurbished historic apartment building with a lift. Located close to the Anděl commercial center and metro station in Smíchov and a newly arising district with a pedestrian zone. Location with great accessibility by metro and trams, within easy reach of the French School, the Smíchov and Výtoň embankments, and several sports grounds.

The apartment includes a living room with a fully fitted open plan kitchen and a built-in sleeping gallery, a bathroom with a walk-in shower and a toilet, and an entrance hall.

Air-conditioning, wooden floating floors, tiles, built-in wardrobes and storage, pleated blinds, central underfloor heating, washer / dryer, dishwasher, induction cooktop, microwave oven, kitchenware, video entry phone, cellar.