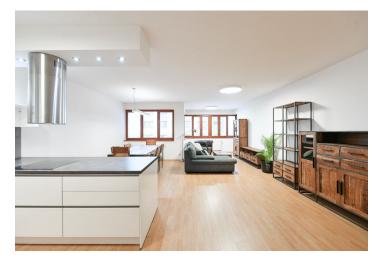

The apartment includes a spacious living room with a fully fitted open plan kitchen and dining area (50 m²), 2 bedrooms (one with a small balcony), a bathroom (bathtub, toilet), a hall with built-in wardrobes, a fitted **walk-in closet**, a guest toilet, and a large entrance hall with built-in wardrobes.

Laminate floors, tiles, ample storage, central heating, washer, dryer, dishwasher, induction cooktop, microwave oven, **cellar**. A **garage parking** space is included.