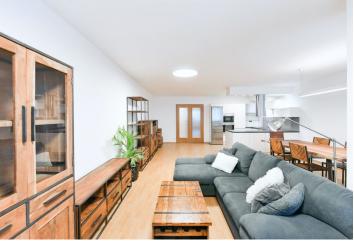

The apartment includes a spacious living room with a fully fitted open plan kitchen and dining area (50 m²), 2 bedrooms (one with a small balcony), a bathroom (bathtub, toilet), a hall with built-in wardrobes, a fitted **walk-in closet**, a guest toilet, and a large entrance hall with built-in wardrobes.

Laminate floors, tiles, ample storage, central heating, washer, dryer, dishwasher, induction cooktop, microwave oven, **cellar**. A **garage parking** space is included.