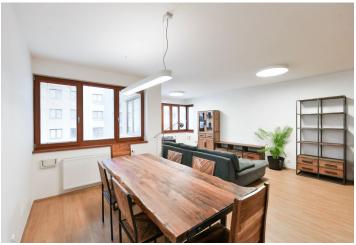

\* Size of the unit according to the Housing Act.
The area consists of the sum total of the internal
area of every room.

Benefiting from a balcony, this furnished apartment on the 1st floor of a modern building with an elevator, underground parking, and a children's playground is situated within short walking distance of the Pankrác and Budějovická metro stations plus the Arkády Pankrác shopping mall, in a location with full amenities and services within immediate reach, with excellent access to the D1 highway, and in close vicinity of Prague 4 business projects around Pankrác.

The apartment includes a spacious living room with a fully fitted open plan kitchen and dining area (50 m²), 2 bedrooms (one with a small balcony), a bathroom (bathtub, toilet), a hall with built-in wardrobes, a fitted **walk-in closet**, a guest toilet, and a large entrance hall with built-in wardrobes.

Laminate floors, tiles, ample storage, central heating, washer, dryer, dishwasher, induction cooktop, microwave oven, **cellar**. A **garage parking** space is included.