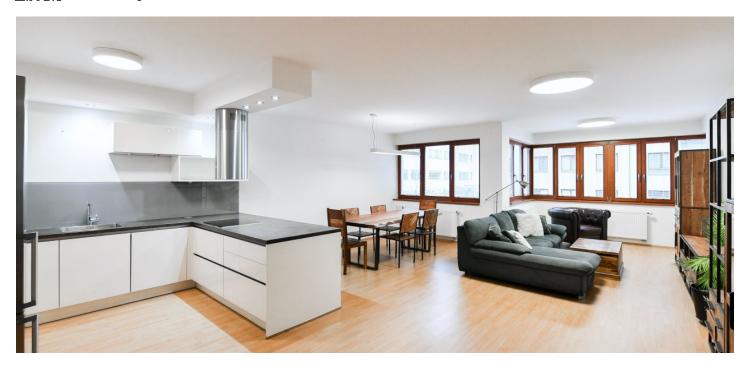

The apartment includes a spacious living room with a fully fitted open plan kitchen and dining area (50 m²), 2 bedrooms (one with a small balcony), a bathroom (bathtub, toilet), a hall with built-in wardrobes, a fitted **walk-in closet**, a guest toilet, and a large entrance hall with built-in wardrobes.

Laminate floors, tiles, ample storage, central heating, washer, dryer, dishwasher, induction cooktop, microwave oven, **cellar**. A **garage parking** space is included.