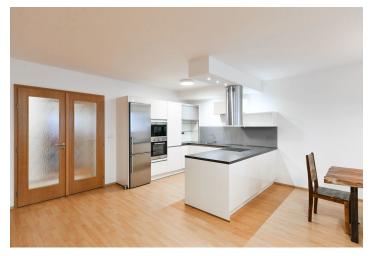

The apartment includes a spacious living room with a fully fitted open plan kitchen and dining area (50 m²), 2 bedrooms (one with a small balcony), a bathroom (bathtub, toilet), a hall with built-in wardrobes, a fitted **walk-in closet**, a guest toilet, and a large entrance hall with built-in wardrobes.

Laminate floors, tiles, ample storage, central heating, washer, dryer, dishwasher, induction cooktop, microwave oven, **cellar**. A **garage parking** space is included.