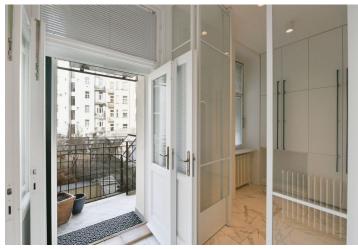

On the entrance level of the apartment (1st floor of the building) is a living room, 1 bedroom, a bathroom, a separate toilet, a cleaning/laundry room, and an entrance hall with access to a terrace with ornamental plants. On the upper level, accessible by stairs from the living room, is a kitchen with a dining area, a bedroom with a balcony and walk-in wardrobe, another 2 bedrooms, and a bathroom (shower, bathtub, toilet, sink). It is possible to take the elevator to the 1st and 2nd floors. On the upper floor is a practical pantry right by the entrance to the apartment, so you won't have to carry your shopping upstairs. There is a preparation for a kitchen behind the built-in bookcase in the living room, making it possible to reinstall the kitchen there. Both the terrace and the balcony face northwest towards the courtyard.

Plenty of daylight is let in by large **casement windows**, replicas of the original ones, which were inserted into **arched southeast-facing bay windows** in the living room and kitchen. The purchase price includes **2 parking spaces** in the **garage** accessible by a car elevator. The building is maintained, and a **24/7 reception** is available to residents.