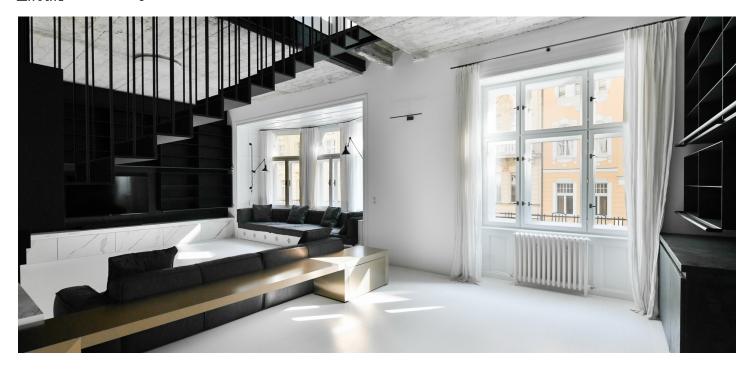

On the entrance level of the apartment (1st floor of the building) is a living room, 1 bedroom, a bathroom, a separate toilet, a cleaning/laundry room, and an entrance hall with access to a terrace with ornamental plants. On the upper level, accessible by stairs from the living room, is a kitchen with a dining area, a bedroom with a balcony and walk-in wardrobe, another 2 bedrooms, and a bathroom (shower, bathtub, toilet, sink). It is possible to take the elevator to the 1st and 2nd floors. On the upper floor is a practical pantry right by the entrance to the apartment, so you won't have to carry your shopping upstairs. There is a preparation for a kitchen behind the built-in bookcase in the living room, making it possible to reinstall the kitchen there. Both the terrace and the balcony face northwest towards the courtyard.

The apartment, created by joining two units, was renovated and furnished in 2018 according to the designs of a **renowned architectural studio**. The entire apartment has tiled floors with **underfloor heating** and **Soliter Parquet wooden floors** in white, **air-conditioning** throughout, and gas boiler heating can be controlled remotely via a mobile phone. The **stone-tiled kitchen** is equipped with built-in Siemens appliances, the elegant bathrooms have brand name sanitary ware and faucets. The feeling of freedom is enhanced by ceilings with a height of 3.4 m and interior doors of 2.4 m.

Plenty of daylight is let in by large **casement windows**, replicas of the original ones, which were inserted into **arched southeast-facing bay windows** in the living room and kitchen. The purchase price includes **2 parking spaces** in the **garage** accessible by a car elevator. The building is maintained, and a **24/7 reception** is available to residents.