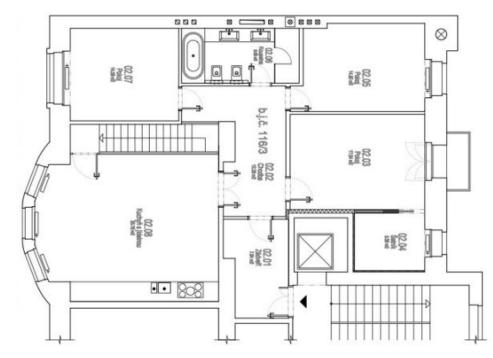

On the entrance level of the apartment (1st floor of the building) is a living room, 1 bedroom, a bathroom, a separate toilet, a cleaning/laundry room, and an entrance hall with access to a terrace with ornamental plants. On the upper level, accessible by stairs from the living room, is a kitchen with a dining area, a bedroom with a balcony and walk-in wardrobe, another 2 bedrooms, and a bathroom (shower, bathtub, toilet, sink). It is possible to take the elevator to the 1st and 2nd floors. On the upper floor is a practical pantry right by the entrance to the apartment, so you won't have to carry your shopping upstairs. There is a preparation for a kitchen behind the built-in bookcase in the living room, making it possible to reinstall the kitchen there. Both the terrace and the balcony face northwest towards the courtyard.

Floor area 241.3 m², balcony 2.10 m², terrace