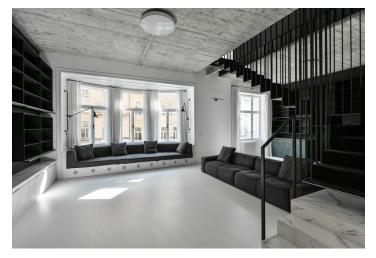

On the entrance level of the apartment (1st floor of the building) is a living room, 1 bedroom, a bathroom, a separate toilet, a cleaning/laundry room, and an entrance hall with access to a terrace with ornamental plants. On the upper level, accessible by stairs from the living room, is a kitchen with a dining area, a bedroom with a balcony and walk-in wardrobe, another 2 bedrooms, and a bathroom (shower, bathtub, toilet, sink). It is possible to take the elevator to the 1st and 2nd floors. On the upper floor is a practical pantry right by the entrance to the apartment, so you won't have to carry your shopping upstairs. There is a preparation for a kitchen behind the built-in bookcase in the living room, making it possible to reinstall the kitchen there. Both the terrace and the balcony face northwest towards the courtyard.

The apartment, created by joining two units, was renovated and furnished in 2018 according to the designs of a **renowned architectural studio**. The entire apartment has tiled floors with **underfloor heating** and **Soliter Parquet wooden floors** in white, **air-conditioning** throughout, and gas boiler heating can be controlled remotely via a mobile phone. The **stone-tiled kitchen** is equipped with built-in Siemens appliances, the elegant bathrooms have brand name sanitary ware and faucets. The feeling of freedom is enhanced by ceilings with a height of 3.4 m and interior doors of 2.4 m.