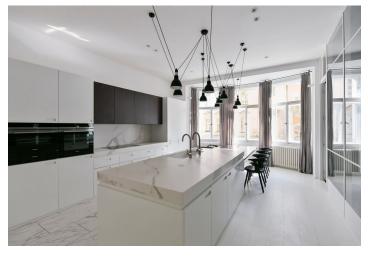

On the entrance level of the apartment (1st floor of the building) is a living room, 1 bedroom, a bathroom, a separate toilet, a cleaning/laundry room, and an entrance hall with access to a terrace with ornamental plants. On the upper level, accessible by stairs from the living room, is a kitchen with a dining area, a bedroom with a balcony and walk-in wardrobe, another 2 bedrooms, and a bathroom (shower, bathtub, toilet, sink). It is possible to take the elevator to the 1st and 2nd floors. On the upper floor is a practical pantry right by the entrance to the apartment, so you won't have to carry your shopping upstairs. There is a preparation for a kitchen behind the built-in bookcase in the living room, making it possible to reinstall the kitchen there. Both the terrace and the balcony face northwest towards the courtyard.

The apartment, created by joining two units, was renovated and furnished in 2018 according to the designs of a **renowned architectural studio**. The entire apartment has tiled floors with **underfloor heating** and **Soliter Parquet wooden floors** in white, **air-conditioning** throughout, and gas boiler heating can be controlled remotely via a mobile phone. The **stone-tiled kitchen** is equipped with built-in Siemens appliances, the elegant bathrooms have brand name sanitary ware and faucets. The feeling of freedom is enhanced by ceilings with a height of 3.4 m and interior doors of 2.4 m.