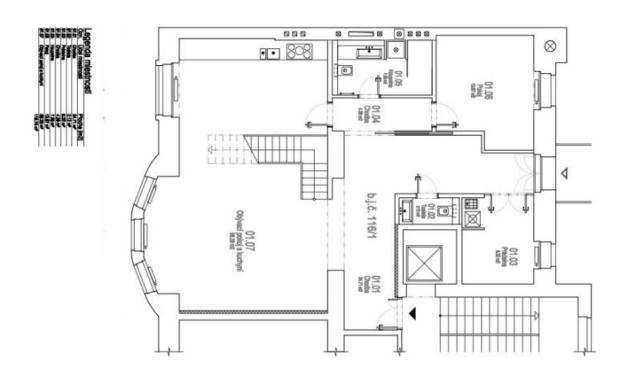

On the entrance level of the apartment (1st floor of the building) is a living room, 1 bedroom, a bathroom, a separate toilet, a cleaning/laundry room, and an entrance hall with access to a terrace with ornamental plants. On the upper level, accessible by stairs from the living room, is a kitchen with a dining area, a bedroom with a balcony and walk-in wardrobe, another 2 bedrooms, and a bathroom (shower, bathtub, toilet, sink). It is possible to take the elevator to the 1st and 2nd floors. On the upper floor is a practical pantry right by the entrance to the apartment, so you won't have to carry your shopping upstairs. There is a preparation for a kitchen behind the built-in bookcase in the living room, making it possible to reinstall the kitchen there. Both the terrace and the balcony face northwest towards the courtyard.