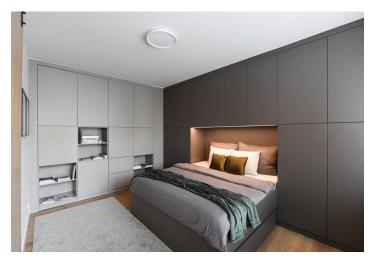

The apartment features a living room with a fully fitted open plan kitchen and dining area, a bedroom with built-in wardrobes and storage, a bathroom with a walk-in shower and a toilet, and an entrance hall.

Vinyl floors, tiles, new windows, blinds, central heating, washer/dryer, dishwasher, induction cooktop, microwave oven, TV, **cellar**. **Mid-term rental** is available at a higher rent.