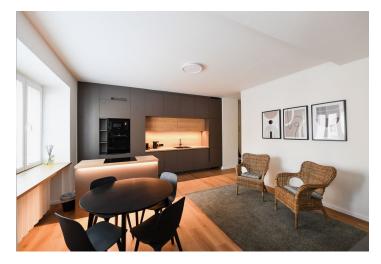

The apartment features a living room with a fully fitted open plan kitchen and dining area, a bedroom with built-in wardrobes and storage, a bathroom with a walk-in shower and a toilet, and an entrance hall.

Vinyl floors, tiles, new windows, blinds, central heating, washer/dryer, dishwasher, induction cooktop, microwave oven, TV, **cellar**. **Mid-term rental** is available at a higher rent.