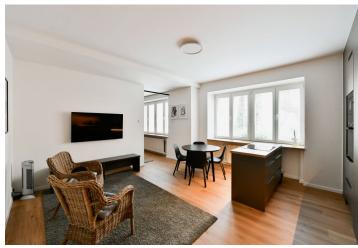

The apartment features a living room with a fully fitted open plan kitchen and dining area, a bedroom with built-in wardrobes and storage, a bathroom with a walk-in shower and a toilet, and an entrance hall.

Vinyl floors, tiles, new windows, blinds, central heating, washer/dryer, dishwasher, induction cooktop, microwave oven, TV, **cellar**. **Mid-term rental** is available at a higher rent.