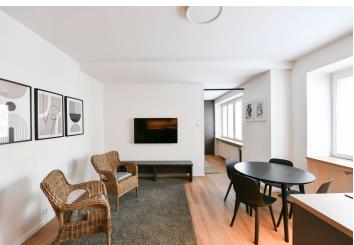

The apartment features a living room with a fully fitted open plan kitchen and dining area, a bedroom with built-in wardrobes and storage, a bathroom with a walk-in shower and a toilet, and an entrance hall.

Vinyl floors, tiles, new windows, blinds, central heating, washer/dryer, dishwasher, induction cooktop, microwave oven, TV, **cellar**. **Mid-term rental** is available at a higher rent.