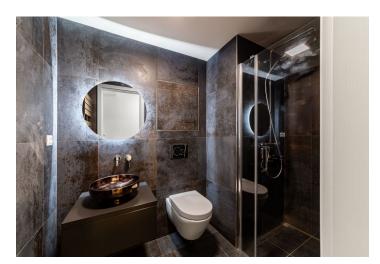

The interior features a living room / bedroom with a fully fitted open plan kitchen, a bathroom with a walk-in shower and a toilet, and an entrance hall with a built-in wardrobe.

Modern design elements, floating floors, tiles, storage, automatic exterior roller blinds, laminate kitchen cabinets, dishwasher, Internet - optic cable, **cellar**, bike and pram storage in the building, 24/7 **security**, lift. An underground **garage parking** space is available.