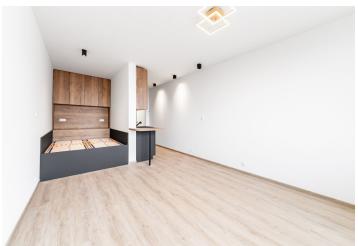

The interior features a living room / bedroom with a fully fitted open plan kitchen, a bathroom with a walk-in shower and a toilet, and an entrance hall with a built-in wardrobe.

Modern design elements, floating floors, tiles, storage, automatic exterior roller blinds, laminate kitchen cabinets, dishwasher, Internet - optic cable, **cellar**, bike and pram storage in the building, 24/7 **security**, lift. An underground **garage parking** space is available.