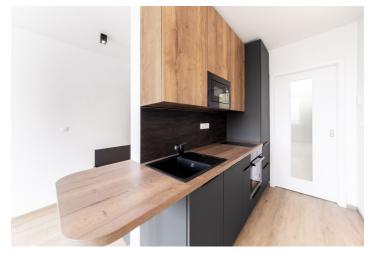

The interior features a living room / bedroom with a fully fitted open plan kitchen, a bathroom with a walk-in shower and a toilet, and an entrance hall with a built-in wardrobe.

Modern design elements, floating floors, tiles, storage, automatic exterior roller blinds, laminate kitchen cabinets, dishwasher, Internet - optic cable, **cellar**, bike and pram storage in the building, 24/7 **security**, lift. An underground **garage parking** space is available.