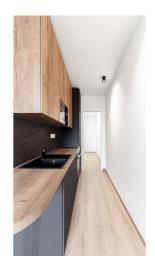

The interior features a living room / bedroom with a fully fitted open plan kitchen, a bathroom with a walk-in shower and a toilet, and an entrance hall with a built-in wardrobe.

Modern design elements, floating floors, tiles, storage, automatic exterior roller blinds, laminate kitchen cabinets, dishwasher, Internet - optic cable, **cellar**, bike and pram storage in the building, 24/7 **security**, lift. An underground **garage parking** space is available.