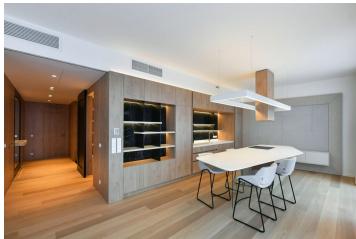

The high standard apartment features a living room with a fully fitted open plan kitchen and dining area, 2 bedrooms with built-in wardrobes, a bathroom with a bathtub, walk-in shower, and toilet, a utility room, a fitted **walk-in closet**, a guest toilet, and an entrance hall with built-in wardrobes. The **terrace** is accessible from all main rooms and from the bathroom.

**Air-conditioning**, oak floors, tiles, security entry door, custom-made furniture, automatic exterior blinds, central underfloor heating, Bosch kitchen appliances, dishwasher, induction stove top, **two cellars**. **Two garage parking spaces** are included.