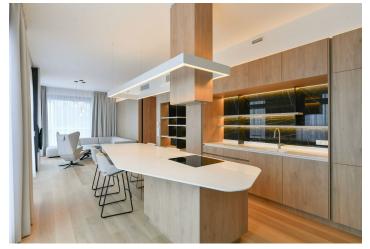

The high standard apartment features a living room with a fully fitted open plan kitchen and dining area, 2 bedrooms with built-in wardrobes, a bathroom with a bathtub, walk-in shower, and toilet, a utility room, a fitted **walk-in closet**, a guest toilet, and an entrance hall with built-in wardrobes. The **terrace** is accessible from all main rooms and from the bathroom.

**Air-conditioning**, oak floors, tiles, security entry door, custom-made furniture, automatic exterior blinds, central underfloor heating, Bosch kitchen appliances, dishwasher, induction stove top, **two cellars**. **Two garage parking spaces** are included.