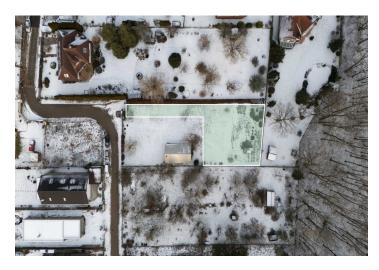

### € 458 043 I CZK 11 490 000

This flat plot of land located in a unique place in Prague 5 above the confluence of the Berounka and Vltava rivers, right next to the Slavičí údolí nature reserve and near the Radotínsko-Chuchelský háj nature park, allows you to create a peaceful home in the embrace of nature and, moreover, with all the comforts of the city.

The area, according to the land use plan, is located in a **buildable zone** with a **purely residential function (OB-A)**, and the coefficient of floor areas is 0.2. All utility networks are already on the plot. **Easy access** is provided by a dead-end street (asphalt and cobblestone pavement). The flat grassy area is surrounded by **mature trees**.

Total area 886 m².

It is also possible to buy it as a set with the adjacent plot of land, and the total area of this set is 1,610 m<sup>2</sup>.