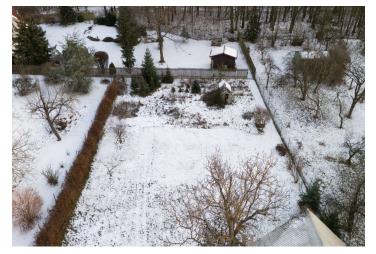

### € 458 043 I CZK 11 490 000

This flat plot of land located in a unique place in Prague 5 above the confluence of the Berounka and Vltava rivers, right next to the Slavičí údolí nature reserve and near the Radotínsko-Chuchelský háj nature park, allows you to create a peaceful home in the embrace of nature and, moreover, with all the comforts of the city.

The area, according to the land use plan, is located in a **buildable zone** with a **purely residential function (OB-A)**, and the coefficient of floor areas is 0.2. All utility networks are already on the plot. **Easy access** is provided by a dead-end street (asphalt and cobblestone pavement). The flat grassy area is surrounded by **mature trees**.