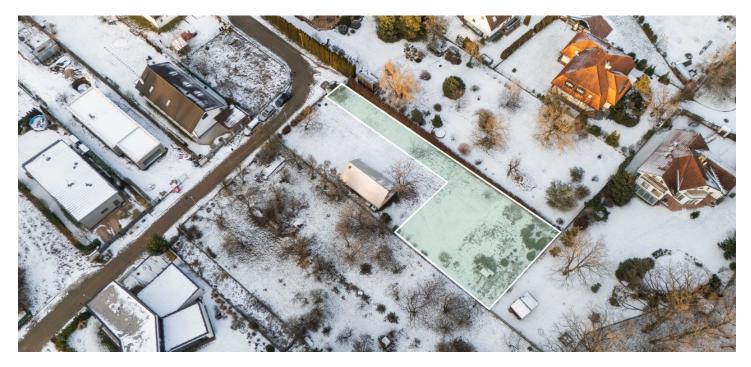

### € 458 043 I CZK 11 490 000

This flat plot of land located in a unique place in Prague 5 above the confluence of the Berounka and Vltava rivers, right next to the Slavičí údolí nature reserve and near the Radotínsko-Chuchelský háj nature park, allows you to create a peaceful home in the embrace of nature and, moreover, with all the comforts of the city.

The area, according to the land use plan, is located in a **buildable zone** with a **purely residential function (OB-A)**, and the coefficient of floor areas is 0.2. All utility networks are already on the plot. **Easy access** is provided by a dead-end street (asphalt and cobblestone pavement). The flat grassy area is surrounded by **mature trees**.

Total area 886 m².

It is also possible to buy it as a set with the adjacent plot of land, and the total area of this set is 1,610 m<sup>2</sup>.