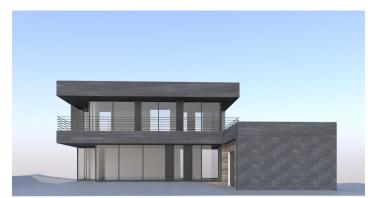

The plot is **southeast-facing** and **slightly sloping**, all utility networks are ready, and **trouble-free access** to the plot is guaranteed by its position on a local asphalt road.

The project with valid building permission, which is part of the offer, plans for **a modern villa with 3 floors**, a built-up area of approx. 160 m<sup>2</sup> and a generously designed **usable area of approx. 440 m**<sup>2</sup>. The basement should contain a large open space (for example for a playroom), a laundry room, a toilet, storage areas, and utility facilities. On the ground floor will be a living room connected to the dining room, kitchen, and **covered terrace**, a guest bedroom with an en-suite bathroom, a toilet, a dressing room, a vestibule, and a staircase hall. The top floor is designed as a private zone with 3 bedrooms, 2 bathrooms, 2 walk-in wardrobes, and a gallery. **A double garage and parking garage** will also be included.