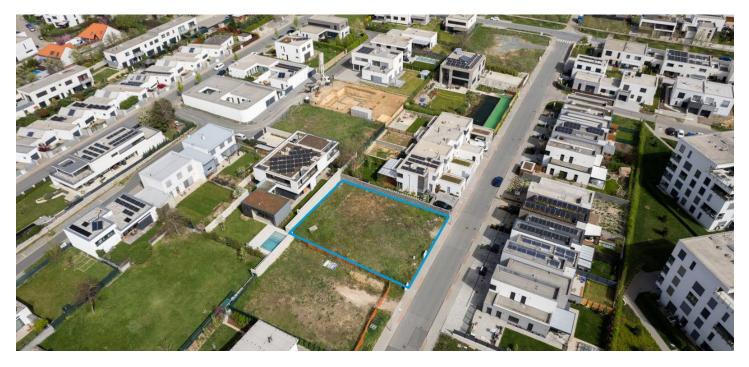

A unique offer of a plot with a valid building permit and a project for a modern villa in the dynamically developing Sadová district of Brno, situated in the quiet outskirts of the city, beyond which deep forests and the unique landscape of the Moravian Karst PLA begin.

The plot is **southeast-facing** and **slightly sloping**, all utility networks are ready, and **trouble-free access** to the plot is guaranteed by its position on a local asphalt road.

The project with valid building permission, which is part of the offer, plans for **a modern villa with 3 floors**, a built-up area of approx. 160 m<sup>2</sup> and a generously designed **usable area of approx. 440 m**<sup>2</sup>. The basement should contain a large open space (for example for a playroom), a laundry room, a toilet, storage areas, and utility facilities. On the ground floor will be a living room connected to the dining room, kitchen, and **covered terrace**, a guest bedroom with an en-suite bathroom, a toilet, a dressing room, a vestibule, and a staircase hall. The top floor is designed as a private zone with 3 bedrooms, 2 bathrooms, 2 walk-in wardrobes, and a gallery. **A double garage and parking garage** will also be included.