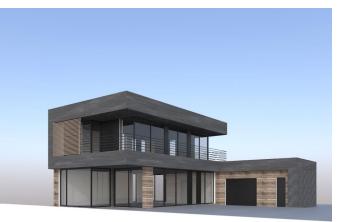

The plot is **southeast-facing** and **slightly sloping**, all utility networks are ready, and **trouble-free access** to the plot is guaranteed by its position on a local asphalt road.

The project with valid building permission, which is part of the offer, plans for **a modern villa with 3 floors**, a built-up area of approx. 160 m<sup>2</sup> and a generously designed **usable area of approx. 440 m**<sup>2</sup>. The basement should contain a large open space (for example for a playroom), a laundry room, a toilet, storage areas, and utility facilities. On the ground floor will be a living room connected to the dining room, kitchen, and **covered terrace**, a guest bedroom with an en-suite bathroom, a toilet, a dressing room, a vestibule, and a staircase hall. The top floor is designed as a private zone with 3 bedrooms, 2 bathrooms, 2 walk-in wardrobes, and a gallery. **A double garage and parking garage** will also be included.