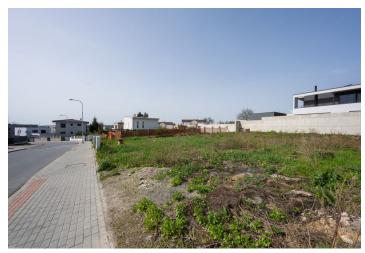

A unique offer of a plot with a valid building permit and a project for a modern villa in the dynamically developing Sadová district of Brno, situated in the quiet outskirts of the city, beyond which deep forests and the unique landscape of the Moravian Karst PLA begin.

The plot is **southeast-facing** and **slightly sloping**, all utility networks are ready, and **trouble-free access** to the plot is guaranteed by its position on a local asphalt road.

The project with valid building permission, which is part of the offer, plans for **a modern villa with 3 floors**, a built-up area of approx. 160 m<sup>2</sup> and a generously designed **usable area of approx. 440 m**<sup>2</sup>. The basement should contain a large open space (for example for a playroom), a laundry room, a toilet, storage areas, and utility facilities. On the ground floor will be a living room connected to the dining room, kitchen, and **covered terrace**, a guest bedroom with an en-suite bathroom, a toilet, a dressing room, a vestibule, and a staircase hall. The top floor is designed as a private zone with 3 bedrooms, 2 bathrooms, 2 walk-in wardrobes, and a gallery. **A double garage and parking garage** will also be included.