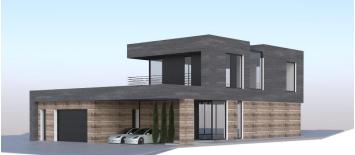

The plot is **southeast-facing** and **slightly sloping**, all utility networks are ready, and **trouble-free access** to the plot is guaranteed by its position on a local asphalt road.

The project with valid building permission, which is part of the offer, plans for **a modern villa with 3 floors**, a built-up area of approx. 160 m<sup>2</sup> and a generously designed **usable area of approx. 440 m**<sup>2</sup>. The basement should contain a large open space (for example for a playroom), a laundry room, a toilet, storage areas, and utility facilities. On the ground floor will be a living room connected to the dining room, kitchen, and **covered terrace**, a guest bedroom with an en-suite bathroom, a toilet, a dressing room, a vestibule, and a staircase hall. The top floor is designed as a private zone with 3 bedrooms, 2 bathrooms, 2 walk-in wardrobes, and a gallery. **A double garage and parking garage** will also be included.