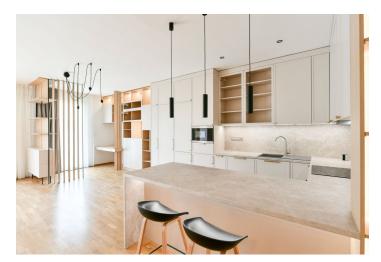

The interior features a living room with a fully fitted open plan kitchen, a partially separated study area, and a south-facing **terrace** providing green views of an adjacent park, 2 bedrooms with built-in wardrobes (one with a small **balcony**), a bathroom (walk-in shower, toilet), and an entrance hall with a large built-in wardrobe.

Renovated **hardwood floors**, large-format tiles, built-in wardrobes and storage, curtains, central heating, washer, dryer, video entry phone, **cellar**. A **garage parking** space with a charger for electric cars is included.