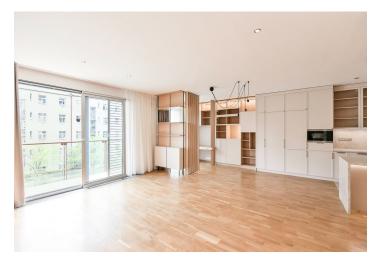

The interior features a living room with a fully fitted open plan kitchen, a partially separated study area, and a south-facing **terrace** providing green views of an adjacent park, 2 bedrooms with built-in wardrobes (one with a small **balcony**), a bathroom (walk-in shower, toilet), and an entrance hall with a large built-in wardrobe.

Renovated **hardwood floors**, large-format tiles, built-in wardrobes and storage, curtains, central heating, washer, dryer, video entry phone, **cellar**. A **garage parking** space with a charger for electric cars is included.