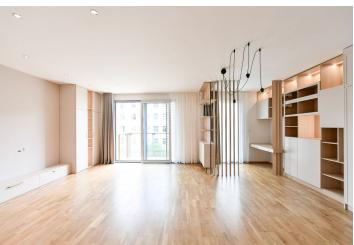

The interior features a living room with a fully fitted open plan kitchen, a partially separated study area, and a south-facing **terrace** providing green views of an adjacent park, 2 bedrooms with built-in wardrobes (one with a small **balcony**), a bathroom (walk-in shower, toilet), and an entrance hall with a large built-in wardrobe.

Renovated **hardwood floors**, large-format tiles, built-in wardrobes and storage, curtains, central heating, washer, dryer, video entry phone, **cellar**. A **garage parking** space with a charger for electric cars is included.