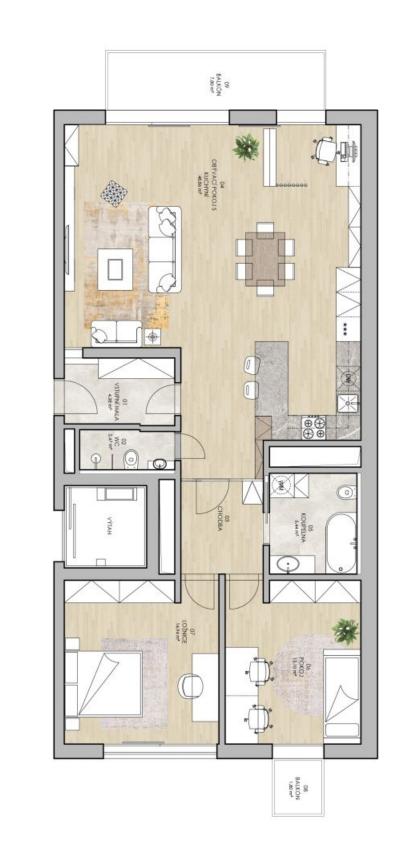

## **Apartment Two-bedroom (3+kk)**

Rented

99 m², Prague 10, Vinohrady, Korunní

| Total area       | 108 m²                                                                                                   |
|------------------|----------------------------------------------------------------------------------------------------------|
| Floor area*      | 99 m²                                                                                                    |
| Balcony          | 2 m²                                                                                                     |
| Terrace          | 8 m²                                                                                                     |
| Parking          | Garage parking.                                                                                          |
| Garage           | Yes                                                                                                      |
| Cellar           | Yes                                                                                                      |
| Service price    | Monthly deposit for services,<br>water, and heating: CZK<br>11,000. Electricity is billed<br>separately. |
| PENB             | С                                                                                                        |
| Reference number | 104365                                                                                                   |
| Available from   | Immediately                                                                                              |

The interior features a living room with a fully fitted open plan kitchen, a partially separated study area, and a south-facing **terrace** providing green views of an adjacent park, 2 bedrooms with built-in wardrobes (one with a small **balcony**), a bathroom (walk-in shower, toilet), and an entrance hall with a large built-in wardrobe.

Renovated **hardwood floors**, large-format tiles, built-in wardrobes and storage, curtains, central heating, washer, dryer, video entry phone, **cellar**. A **garage parking** space with a charger for electric cars is included.