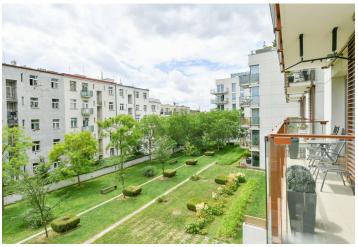

\* Size of the unit according to the Housing Act.
The area consists of the sum total of the internal area of every room.

This newly refurbished unfurnished apartment with a terrace and a small balcony is on the 2nd floor of a building in the Korunní dvůr residential complex with a reception and underground garage. Set in an attractive area in the wider city center, close to several parks and within easy reach of everything you need, on the border of Vinohrady, Žižkov, and Vršovice. A tram stop is only a few steps from the residence, and the Flora metro station and Atrium Flora shopping mall and entertainment center are also within walking distance. There are many cafes, restaurants, small shops, and more in the immediate vicinity.

The interior features a living room with a fully fitted open plan kitchen, a partially separated study area, and a south-facing **terrace** providing green views of an adjacent park, 2 bedrooms with built-in wardrobes (one with a small **balcony**), a bathroom (walk-in shower, toilet), and an entrance hall with a large built-in wardrobe.