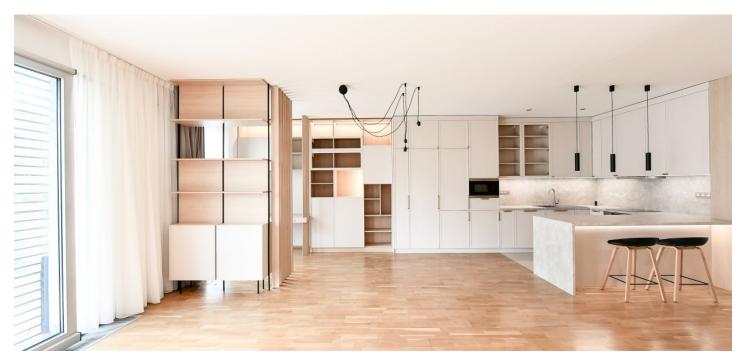

The interior features a living room with a fully fitted open plan kitchen, a partially separated study area, and a south-facing **terrace** providing green views of an adjacent park, 2 bedrooms with built-in wardrobes (one with a small **balcony**), a bathroom (walk-in shower, toilet), and an entrance hall with a large built-in wardrobe.

Renovated **hardwood floors**, large-format tiles, built-in wardrobes and storage, curtains, central heating, washer, dryer, video entry phone, **cellar**. A **garage parking** space with a charger for electric cars is included.