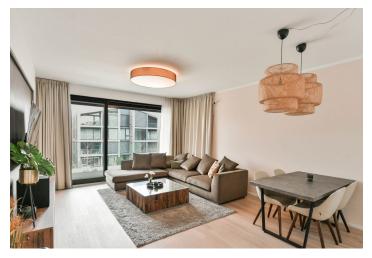

The apartment includes a living room with a fully fitted open plan kitchen and a **terrace** overlooking the courtyard, a bedroom with built-in wardrobes and an en-suite bathroom (bathtub, toilet, underfloor heating), a pantry / utility room, a guest toilet, and an entrance hall with built-in wardrobes.

Air-conditioning, high standard equipment, hardwood floors, tiles, security entry door, French windows, automatic exterior blinds, central heating, Miele washer and dryer, dishwasher, induction stove top, TV, sound system / home cinema, video entry phone, chip entry to the building, lift. A garage parking space is included.