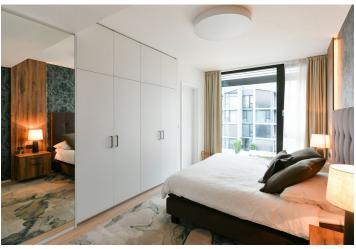

The apartment includes a living room with a fully fitted open plan kitchen and a **terrace** overlooking the courtyard, a bedroom with built-in wardrobes and an en-suite bathroom (bathtub, toilet, underfloor heating), a pantry / utility room, a guest toilet, and an entrance hall with built-in wardrobes.

Air-conditioning, high standard equipment, hardwood floors, tiles, security entry door, French windows, automatic exterior blinds, central heating, Miele washer and dryer, dishwasher, induction stove top, TV, sound system / home cinema, video entry phone, chip entry to the building, lift. A garage parking space is included.