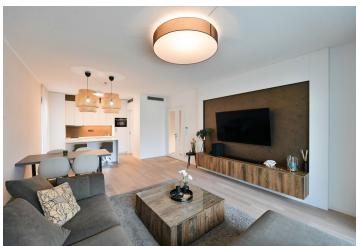

The apartment includes a living room with a fully fitted open plan kitchen and a **terrace** overlooking the courtyard, a bedroom with built-in wardrobes and an en-suite bathroom (bathtub, toilet, underfloor heating), a pantry / utility room, a guest toilet, and an entrance hall with built-in wardrobes.

Air-conditioning, high standard equipment, hardwood floors, tiles, security entry door, French windows, automatic exterior blinds, central heating, Miele washer and dryer, dishwasher, induction stove top, TV, sound system / home cinema, video entry phone, chip entry to the building, lift. A garage parking space is included.