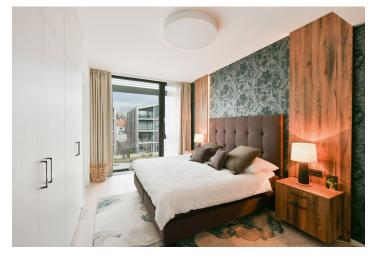

The apartment includes a living room with a fully fitted open plan kitchen and a **terrace** overlooking the courtyard, a bedroom with built-in wardrobes and an en-suite bathroom (bathtub, toilet, underfloor heating), a pantry / utility room, a guest toilet, and an entrance hall with built-in wardrobes.