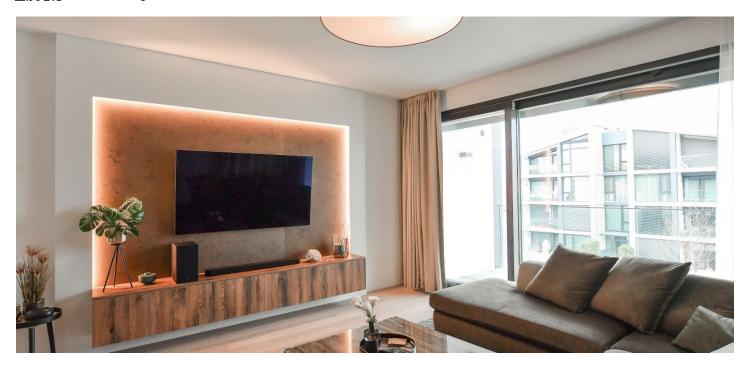

The apartment includes a living room with a fully fitted open plan kitchen and a **terrace** overlooking the courtyard, a bedroom with built-in wardrobes and an en-suite bathroom (bathtub, toilet, underfloor heating), a pantry / utility room, a guest toilet, and an entrance hall with built-in wardrobes.

Air-conditioning, high standard equipment, hardwood floors, tiles, security entry door, French windows, automatic exterior blinds, central heating, Miele washer and dryer, dishwasher, induction stove top, TV, sound system / home cinema, video entry phone, chip entry to the building, lift. A garage parking space is included.