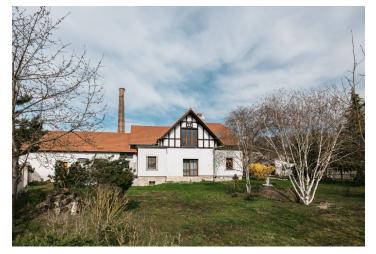

## €1674 307 I CZK 42 000 000

An offer of land with a total area of 40,151 m<sup>2</sup> with a family house, a pond, a historic brick kiln, which is a technical cultural monument, and an approved territorial study for the construction of 18 detached family houses. The area is located near a castle park in the town of Lysá nad Labem with excellent connections to the center of Prague.

The area addressed in the study totals 21,628 m² and the area designated for the construction of family houses measures 15,879 m². There is also a pond, a brick kiln built at the end of the 19th century, plots of land with agricultural and utility buildings, warehouses, two family houses with a street address, an access road, and sloping areas with an orchard, all complemented by a nice panorama.