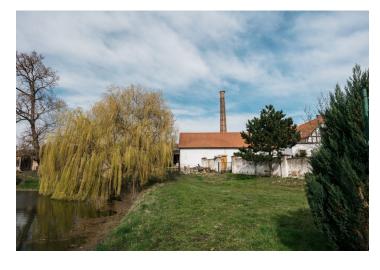

## €1674 307 I CZK 42 000 000

An offer of land with a total area of 40,151 m<sup>2</sup> with a family house, a pond, a historic brick kiln, which is a technical cultural monument, and an approved territorial study for the construction of 18 detached family houses. The area is located near a castle park in the town of Lysá nad Labem with excellent connections to the center of Prague.

The area addressed in the study totals 21,628 m² and the area designated for the construction of family houses measures 15,879 m². There is also a pond, a brick kiln built at the end of the 19th century, plots of land with agricultural and utility buildings, warehouses, two family houses with a street address, an access road, and sloping areas with an orchard, all complemented by a nice panorama.