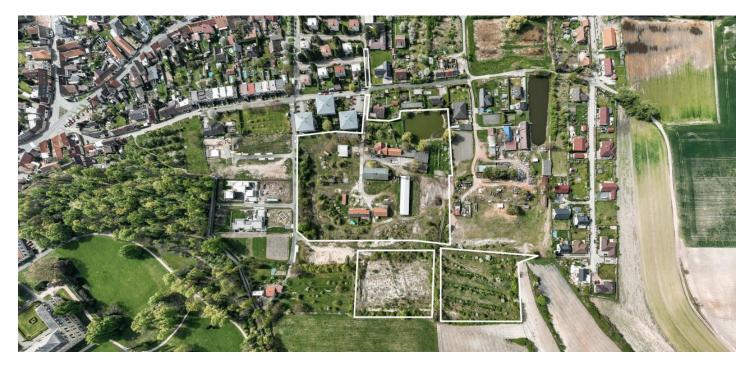

## €1674 307 I CZK 42 000 000

An offer of land with a total area of 40,151 m<sup>2</sup> with a family house, a pond, a historic brick kiln, which is a technical cultural monument, and an approved territorial study for the construction of 18 detached family houses. The area is located near a castle park in the town of Lysá nad Labem with excellent connections to the center of Prague.

The area addressed in the study totals 21,628 m² and the area designated for the construction of family houses measures 15,879 m². There is also a pond, a brick kiln built at the end of the 19th century, plots of land with agricultural and utility buildings, warehouses, two family houses with a street address, an access road, and sloping areas with an orchard, all complemented by a nice panorama.

Total area  $40,151 \, \text{m}^2$ , of which built-up area and courtyard  $8,064 \, \text{m}^2$ , other area  $29,245 \, \text{m}^2$ , water area  $1,963 \, \text{m}^2$ , garden  $879 \, \text{m}^2$ .