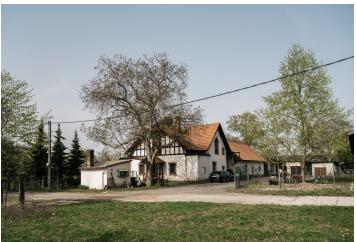

## €1674 307 I CZK 42 000 000

An offer of land with a total area of 40,151 m<sup>2</sup> with a family house, a pond, a historic brick kiln, which is a technical cultural monument, and an approved territorial study for the construction of 18 detached family houses. The area is located near a castle park in the town of Lysá nad Labem with excellent connections to the center of Prague.

The area addressed in the study totals 21,628 m² and the area designated for the construction of family houses measures 15,879 m². There is also a pond, a brick kiln built at the end of the 19th century, plots of land with agricultural and utility buildings, warehouses, two family houses with a street address, an access road, and sloping areas with an orchard, all complemented by a nice panorama.