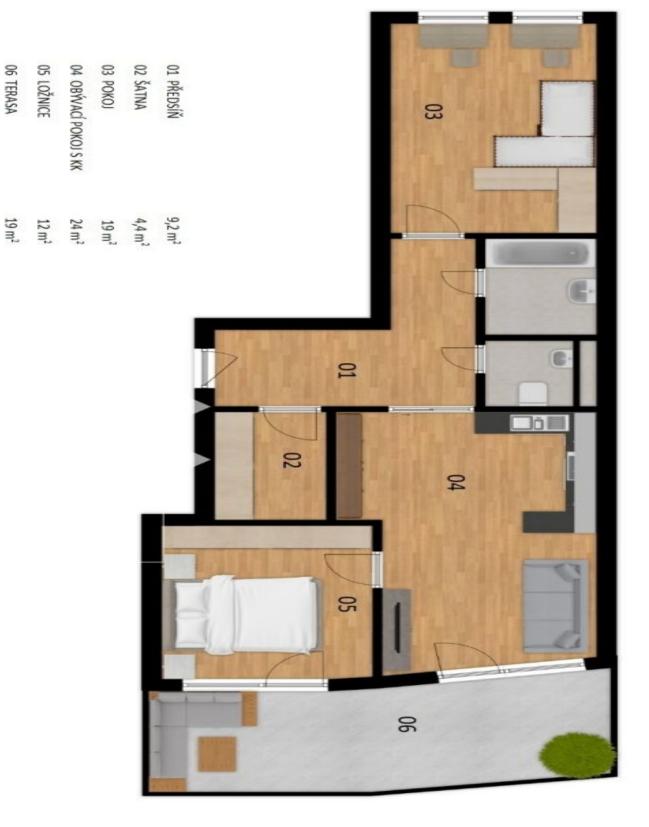

The bright apartment located on the 5<sup>th</sup> floor is divided into a living room with a kitchenette, 2 spacious bedrooms, a bathroom, a separate toilet, and an entrance hall. The interior is complemented by a **20-square-meter terrace.** 

Floor area 79.6 m², terrace 19 m².

Svoboda & Williams s.r.o. info@svoboda-williams.com www.svoboda-williams.com **Prague** +420 257 328 281 +420 724 551 238 Brno +420 543 250 711 +420 724 551 238

**Bratislava** +421 948 939 938 **PDF created** 05. 02. 2025, 13:50