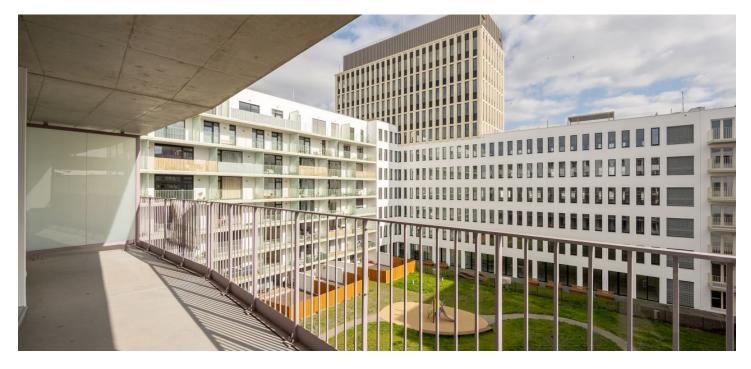

The bright apartment located on the 5<sup>th</sup> floor is divided into a living room with a kitchenette, 2 spacious bedrooms, a bathroom, a separate toilet, and an entrance hall. The interior is complemented by a **20-square-meter terrace.** 

Facilities include plastic windows and balcony doors with insulating double and triple glazing and a preparation for shading, central heating, and chip access to the building. The purchase price includes a **garage parking space** and a **cellar**, while residents also have access to a **communal garden**.

Floor area 79.6 m², terrace 19 m².

Svoboda & Williams s.r.o. info@svoboda-williams.com www.svoboda-williams.com **Prague** +420 257 328 281 +420 724 551 238 Brno +420 543 250 711 +420 724 551 238

**Bratislava** +421 948 939 938 **PDF created** 05. 02. 2025, 13:50