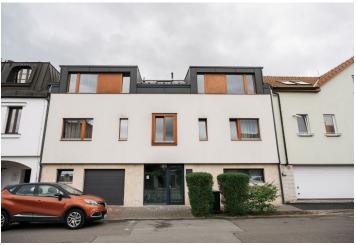

## Apartment Two-bedroom (3+kk)

**Rented** 

59 m², Prague 8, Kobylisy, Bořanovická

## **Apartment Two-bedroom (3+kk)**

Rented

59 m², Prague 8, Kobylisy, Bořanovická

| Total area       | 65 m²                                                                |
|------------------|----------------------------------------------------------------------|
| Floor area*      | 59 m²                                                                |
| Terrace          | 6 m²                                                                 |
| Parking          | -                                                                    |
| Cellar           | -                                                                    |
| Service price    | Service charges, utilities, and<br>Internet: CZK 5,000 per<br>month. |
| PENB             | В                                                                    |
| Reference number | 104419                                                               |
| Available from   | Immediately                                                          |

\* Size of the unit according to the Housing Act.
The area consists of the sum total of the internal area of every room.

This fully furnished apartment with a 6 m² terrace is on the 2nd floor of a newly renovated residential building from 2015. Situated in a quiet residential neighborhood just a minute's walk from the Kobylisy metro station (11 minutes to the city center) and bus and tram stops. A location with great amenities and services incl. the nearby Šutka water park, a five min. walk from the Stírka and Ládví outdoor swimming pools, and within easy reach of the Čimický and Ďáblický háj forests and the Botanical Garden.