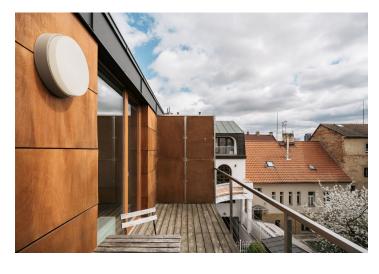

\* Size of the unit according to the Housing Act.
The area consists of the sum total of the internal area of every room.

This fully furnished apartment with a 6 m² terrace is on the 2nd floor of a newly renovated residential building from 2015. Situated in a quiet residential neighborhood just a minute's walk from the Kobylisy metro station (11 minutes to the city center) and bus and tram stops. A location with great amenities and services incl. the nearby Šutka water park, a five min. walk from the Stírka and Ládví outdoor swimming pools, and within easy reach of the Čimický and Ďáblický háj forests and the Botanical Garden.

The apartment includes a living room with a fully fitted open plan kitchen and a dining area, a master bedroom with a built-in wardrobe, a bedroom currently set up as a study, a bathroom (walk-in shower, toilet), and an entrance hall with a built-in wardrobe. The courtyard-facing **terrace** is accessible from the living room and master bedroom.