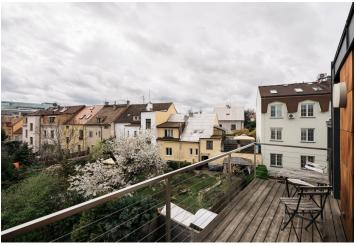

\* Size of the unit according to the Housing Act.
The area consists of the sum total of the internal area of every room.

This fully furnished apartment with a 6 m² terrace is on the 2nd floor of a newly renovated residential building from 2015. Situated in a quiet residential neighborhood just a minute's walk from the Kobylisy metro station (11 minutes to the city center) and bus and tram stops. A location with great amenities and services incl. the nearby Šutka water park, a five min. walk from the Stírka and Ládví outdoor swimming pools, and within easy reach of the Čimický and Ďáblický háj forests and the Botanical Garden.

The apartment includes a living room with a fully fitted open plan kitchen and a dining area, a master bedroom with a built-in wardrobe, a bedroom currently set up as a study, a bathroom (walk-in shower, toilet), and an entrance hall with a built-in wardrobe. The courtyard-facing **terrace** is accessible from the living room and master bedroom.