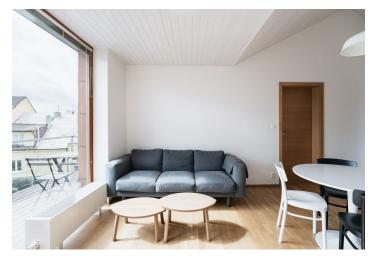

The apartment includes a living room with a fully fitted open plan kitchen and a dining area, a master bedroom with a built-in wardrobe, a bedroom currently set up as a study, a bathroom (walk-in shower, toilet), and an entrance hall with a built-in wardrobe. The courtyard-facing **terrace** is accessible from the living room and master bedroom.