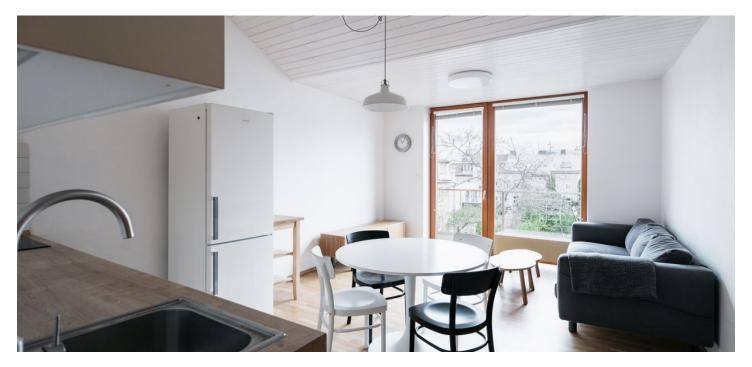

The apartment includes a living room with a fully fitted open plan kitchen and a dining area, a master bedroom with a built-in wardrobe, a bedroom currently set up as a study, a bathroom (walk-in shower, toilet), and an entrance hall with a built-in wardrobe. The courtyard-facing **terrace** is accessible from the living room and master bedroom.

**Hardwood floors**, tiles, washing machine, dryer, dishwasher, induction stove top. No elevator.