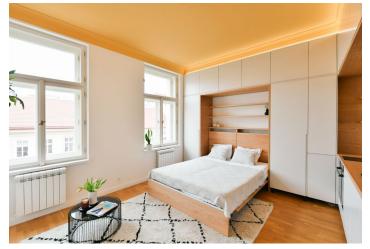

## Rented

This fully furnished, newly refurbished studio apartment is on the 3rd floor of a completely renovated corner building with courtyard terraces and an elevator, on a quiet street in the highly sought-after vibrant neighborhood of Karlín, Prague 8. Located under Vítkov Hill Park, with full amenities in the area and very quick connections to the city center, just a minute's walk from a tram stop and within walking distance of the Florenc and Křižíkova metro stations. Local amenities include plenty of green spaces, quality restaurants, trendy bistros, cafes, and cultural venues incl. the multipurpose Forum Karlín.

The interior features a living room/bedroom with a fully fitted open plan kitchen and dining area, a bathroom including a walk-in shower and a toilet, and an entrance hall with a large built-in wardrobe. The windows of the apartment face the street. The apartment is accessible from a **courtyard terrace offering nice far-reaching views**.

Hardwood parquet floors, tiles, pull-out bed, ample built-in storage space, security entry door, electric heating, underfloor heating in the bathroom, dishwasher, induction cooktop.