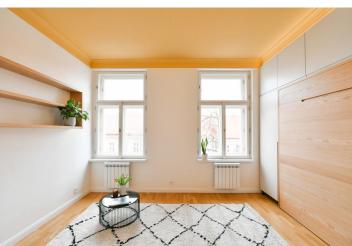

## Rented

This fully furnished, newly refurbished studio apartment is on the 3rd floor of a completely renovated corner building with courtyard terraces and an elevator, on a quiet street in the highly sought-after vibrant neighborhood of Karlín, Prague 8. Located under Vítkov Hill Park, with full amenities in the area and very quick connections to the city center, just a minute's walk from a tram stop and within walking distance of the Florenc and Křižíkova metro stations. Local amenities include plenty of green spaces, quality restaurants, trendy bistros, cafes, and cultural venues incl. the multipurpose Forum Karlín.

The interior features a living room/bedroom with a fully fitted open plan kitchen and dining area, a bathroom including a walk-in shower and a toilet, and an entrance hall with a large built-in wardrobe. The windows of the apartment face the street. The apartment is accessible from a **courtyard terrace offering nice far-reaching views**.

Hardwood parquet floors, tiles, pull-out bed, ample built-in storage space, security entry door, electric heating, underfloor heating in the bathroom, dishwasher, induction cooktop.