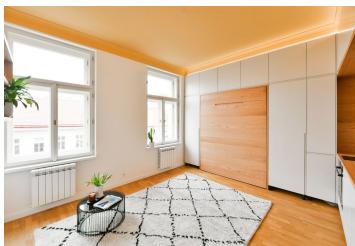

## Rented

This fully furnished, newly refurbished studio apartment is on the 3rd floor of a completely renovated corner building with courtyard terraces and an elevator, on a quiet street in the highly sought-after vibrant neighborhood of Karlín, Prague 8. Located under Vítkov Hill Park, with full amenities in the area and very quick connections to the city center, just a minute's walk from a tram stop and within walking distance of the Florenc and Křižíkova metro stations. Local amenities include plenty of green spaces, quality restaurants, trendy bistros, cafes, and cultural venues incl. the multipurpose Forum Karlín.

The interior features a living room/bedroom with a fully fitted open plan kitchen and dining area, a bathroom including a walk-in shower and a toilet, and an entrance hall with a large built-in wardrobe. The windows of the apartment face the street. The apartment is accessible from a **courtyard terrace offering nice far-reaching views**.

Hardwood parquet floors, tiles, pull-out bed, ample built-in storage space, security entry door, electric heating, underfloor heating in the bathroom, dishwasher, induction cooktop.