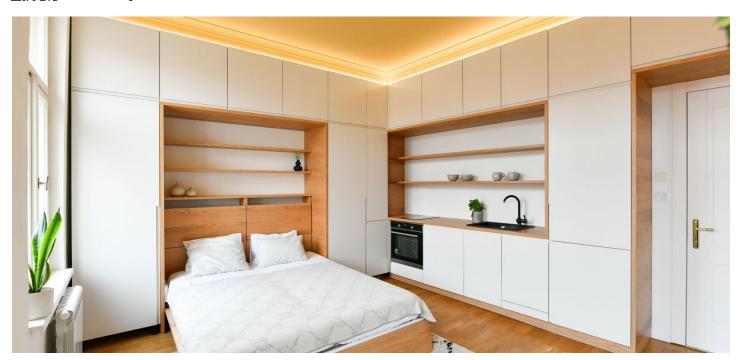

## Rented

This fully furnished, newly refurbished studio apartment is on the 3rd floor of a completely renovated corner building with courtyard terraces and an elevator, on a quiet street in the highly sought-after vibrant neighborhood of Karlín, Prague 8. Located under Vítkov Hill Park, with full amenities in the area and very quick connections to the city center, just a minute's walk from a tram stop and within walking distance of the Florenc and Křižíkova metro stations. Local amenities include plenty of green spaces, quality restaurants, trendy bistros, cafes, and cultural venues incl. the multipurpose Forum Karlín.

The interior features a living room/bedroom with a fully fitted open plan kitchen and dining area, a bathroom including a walk-in shower and a toilet, and an entrance hall with a large built-in wardrobe. The windows of the apartment face the street. The apartment is accessible from a **courtyard terrace offering nice far-reaching views**.

Hardwood parquet floors, tiles, pull-out bed, ample built-in storage space, security entry door, electric heating, underfloor heating in the bathroom, dishwasher, induction cooktop.