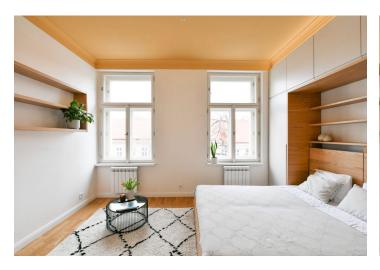

## Rented

This fully furnished, newly refurbished studio apartment is on the 3rd floor of a completely renovated corner building with courtyard terraces and an elevator, on a quiet street in the highly sought-after vibrant neighborhood of Karlín, Prague 8. Located under Vítkov Hill Park, with full amenities in the area and very quick connections to the city center, just a minute's walk from a tram stop and within walking distance of the Florenc and Křižíkova metro stations. Local amenities include plenty of green spaces, quality restaurants, trendy bistros, cafes, and cultural venues incl. the multipurpose Forum Karlín.

The interior features a living room/bedroom with a fully fitted open plan kitchen and dining area, a bathroom including a walk-in shower and a toilet, and an entrance hall with a large built-in wardrobe. The windows of the apartment face the street. The apartment is accessible from a **courtyard terrace offering nice far-reaching views**.

Hardwood parquet floors, tiles, pull-out bed, ample built-in storage space, security entry door, electric heating, underfloor heating in the bathroom, dishwasher, induction cooktop.