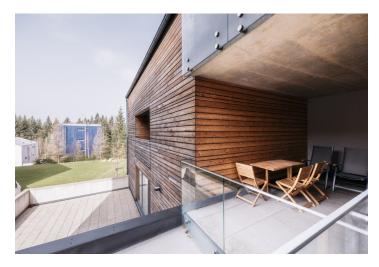

The apartment consists of a living room with a dining area, an adjoining kitchen, smaller and larger bedrooms, a bathroom (with a shower), a separate toilet, and an entrance hall. The interior is connected by a **covered, southwest-facing loggia** with plenty of **privacy** and views of **Čertova Mountain.** 