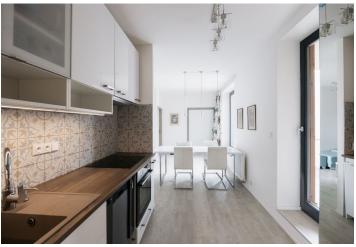

The apartment consists of a living room with a dining area, an adjoining kitchen, smaller and larger bedrooms, a bathroom (with a shower), a separate toilet, and an entrance hall. The interior is connected by a **covered, southwest-facing loggia** with plenty of **privacy** and views of **Čertova Mountain.** 

The building was approved in 2018. Floors are vinyl; large windows provide plenty of light and nice views. Heating is by a Thermona gas boiler. The purchase price includes a garage space, a ski box, a practical storage room on the same floor, and a cellar cubicle.