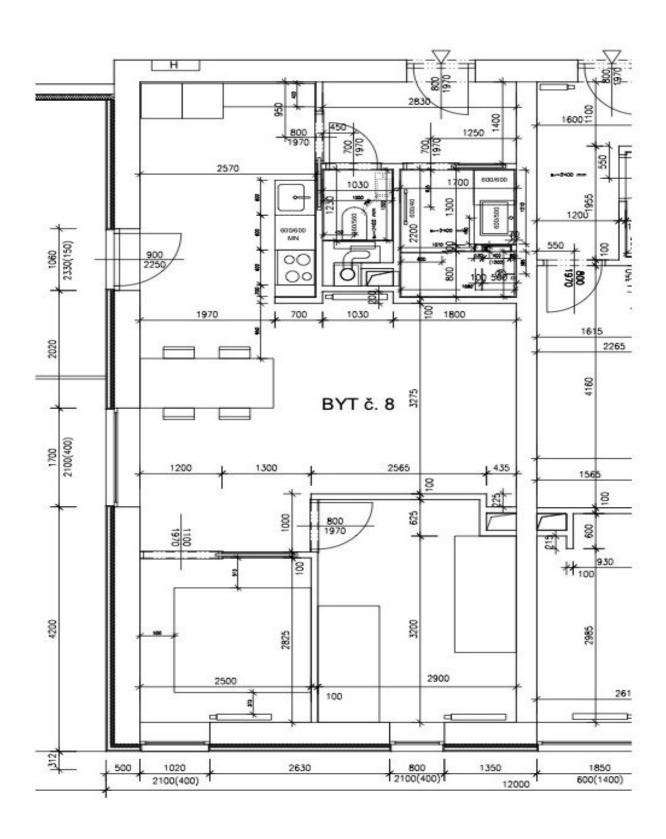

The apartment consists of a living room with a dining area, an adjoining kitchen, smaller and larger bedrooms, a bathroom (with a shower), a separate toilet, and an entrance hall. The interior is connected by a **covered, southwest-facing loggia** with plenty of **privacy** and views of **Čertova Mountain.** 

Floor area 59.2 m², loggia 13.3 m², ski box, cellar cubicle. Approved as a housing unit.