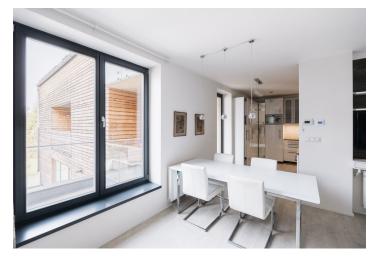

The apartment consists of a living room with a dining area, an adjoining kitchen, smaller and larger bedrooms, a bathroom (with a shower), a separate toilet, and an entrance hall. The interior is connected by a **covered, southwest-facing loggia** with plenty of **privacy** and views of **Čertova Mountain.** 

The building was approved in 2018. Floors are vinyl; large windows provide plenty of light and nice views. Heating is by a Thermona gas boiler. The purchase price includes a garage space, a ski box, a practical storage room on the same floor, and a cellar cubicle.