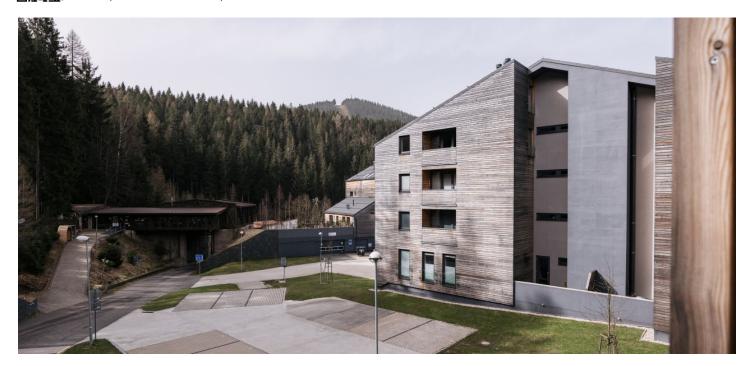

\* Area of the unit according to the Civil Code. The area consists of the sum total area of the entire unit bounded by perimeter walls.

This mountain apartment, with a large loggia, plenty of storage space, and a garage, is located on the 1st floor of a modern building situated in a beautiful, quiet area on the edge of the popular resort of Harrachov. It is right next to a forest path leading to the nearby Mumlavské waterfalls and the bike paths or cross-country trails going through Krkonoše National Park.

The convenient location allows you to go straight from the building to hiking trails, bike trails, and many groomed ski trails. A sports hall and the Mining Museum are nearby, and the Rýžovište cable car, which is part of the Harrachov ski area, is also close. The place is excellently accessible all year round, the ride from the outskirts of Prague takes about an hour and a half by car. There is also a bus station not far from the apartment, with direct connections from Prague.