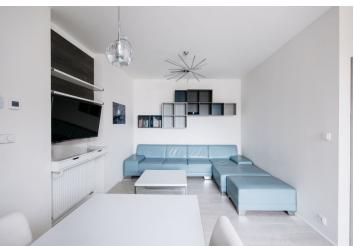

The apartment consists of a living room with a dining area, an adjoining kitchen, smaller and larger bedrooms, a bathroom (with a shower), a separate toilet, and an entrance hall. The interior is connected by a **covered, southwest-facing loggia** with plenty of **privacy** and views of **Čertova Mountain.** 