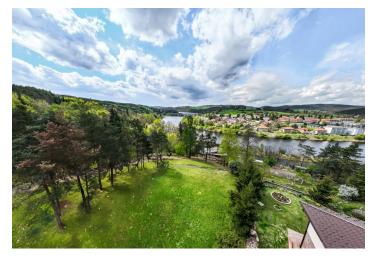

#### € 354 794 I CZK 8 900 000

This complete set of building plots is located on a southern slope above a bend of the Vltava River, by the Kamýk water reservoir, in a quiet, private place right next to a forest. The location is not affected by any industry or traffic, and thus allows for perfect relaxation. All necessary urban services and amenities are within easy reach, and, thanks to its sustainable environmentally friendly measures, it won the Green Municipality of the Year 2024 award.

The excellent elevated position at the end of a cul-de-sac ensures **perfect privacy** and **unobstructed views** of the surrounding landscape and **water and the picturesque undulating landscape of the Povltáví,** which can be explored along hiking and bike trails. The local landscape also offers enjoyment for **boaters** and fans of other **water sports**. The center of Kamýk nad Vltavou is only a few minutes away by car, where there is a grocery store, restaurant, ATM, post office, or gas station. Kamýk is connected to the surrounding towns by buses, and there is a **direct connection** to Prague to the **Smíchovské nádraží** metro station. By car, you can easily get to Prague via the **D4 highway**, and in the future also via the **D3**.