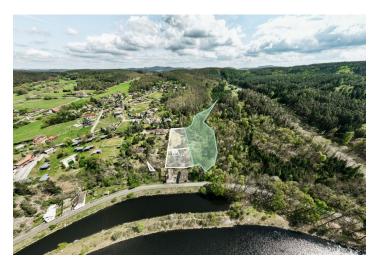

#### € 354 794 I CZK 8 900 000

This complete set of building plots is located on a southern slope above a bend of the Vltava River, by the Kamýk water reservoir, in a quiet, private place right next to a forest. The location is not affected by any industry or traffic, and thus allows for perfect relaxation. All necessary urban services and amenities are within easy reach, and, thanks to its sustainable environmentally friendly measures, it won the Green Municipality of the Year 2024 award.

A cottage from the 1940s with a stone basement and a wooden structure stands on the property, the condition of the building allows for temporary use during the possible construction of a new house. The building plot with an area of 3,274 m² is followed by a well-maintained mixed forest with predominant pines, larches and oaks, of which more than 4.5 thousand m² is available for purchase.

The excellent elevated position at the end of a cul-de-sac ensures **perfect privacy** and **unobstructed views** of the surrounding landscape and **water and the picturesque undulating landscape of the Povltáví,** which can be explored along hiking and bike trails. The local landscape also offers enjoyment for **boaters** and fans of other **water sports**. The center of Kamýk nad Vltavou is only a few minutes away by car, where there is a grocery store, restaurant, ATM, post office, or gas station. Kamýk is connected to the surrounding towns by buses, and there is a **direct connection** to Prague to the **Smíchovské nádraží** metro station. By car, you can easily get to Prague via the **D4 highway**, and in the future also via the **D3**.