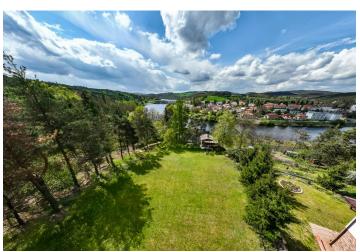

#### € 354 794 I CZK 8 900 000

This complete set of building plots is located on a southern slope above a bend of the Vltava River, by the Kamýk water reservoir, in a quiet, private place right next to a forest. The location is not affected by any industry or traffic, and thus allows for perfect relaxation. All necessary urban services and amenities are within easy reach, and, thanks to its sustainable environmentally friendly measures, it won the Green Municipality of the Year 2024 award.

The plot is suitable for the construction of a family house with two above-ground floors. Utility networks are beneath the road (water supply 72 m from the plot, sewage 5 m from the plot, and electricity is at the border), so a connection is possible. There is also a drilled water well on the property.

A cottage from the 1940s with a stone basement and a wooden structure stands on the property, the condition of the building allows for temporary use during the possible construction of a new house. The building plot with an area of 3,274 m² is followed by a well-maintained mixed forest with predominant pines, larches and oaks, of which more than 4.5 thousand m² is available for purchase.

The excellent elevated position at the end of a cul-de-sac ensures **perfect privacy** and **unobstructed views** of the surrounding landscape and **water and the picturesque undulating landscape of the Povltáví,** which can be explored along hiking and bike trails. The local landscape also offers enjoyment for **boaters** and fans of other **water sports**. The center of Kamýk nad Vltavou is only a few minutes away by car, where there is a grocery store, restaurant, ATM, post office, or gas station. Kamýk is connected to the surrounding towns by buses, and there is a **direct connection** to Prague to the **Smíchovské nádraží** metro station. By car, you can easily get to Prague via the **D4 highway**, and in the future also via the **D3**.