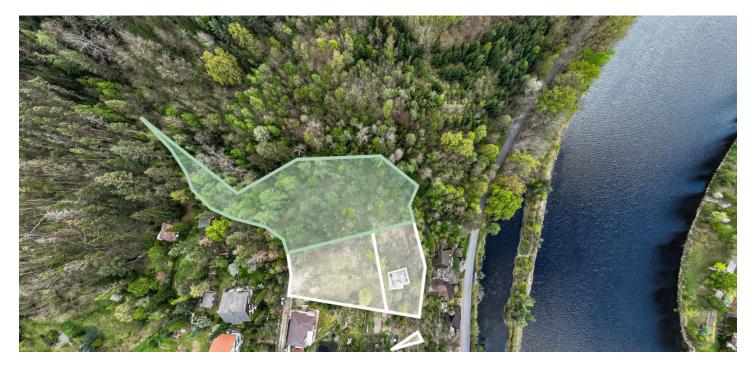

#### Land

3 274 m², Příbram, Kamýk nad Vltavou

# Price per sq. m. 2 718 CZK Total area 3 274 m²

| Total area       | 3 274 m² |
|------------------|----------|
| Land type        | Housing  |
| Reference number | 104463   |

The plot is suitable for the construction of a family house with two above-ground floors. Utility networks are beneath the road (water supply 72 m from the plot, sewage 5 m from the plot, and electricity is at the border), so a connection is possible. There is also a drilled water well on the property.

A cottage from the 1940s with a stone basement and a wooden structure stands on the property, the condition of the building allows for temporary use during the possible construction of a new house. The building plot with an area of 3,274 m² is followed by a well-maintained mixed forest with predominant pines, larches and oaks, of which more than 4.5 thousand m² is available for purchase.

Total area 3,274 m<sup>2</sup>. The land can be divided into two building plots, and you can purchase just one.