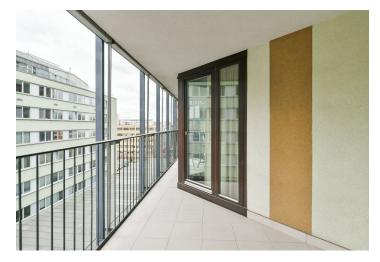

The layout offers a living room with a kitchen and dining area, 1 bedroom, an entrance hall, a utility room, and a bathroom with a bathtub and a separate toilet. A **sunny terrace** is accessible from both rooms.

Floor area 66.07 m², terrace 18.98 m².

The apartment is rented at market rent until July 31st, 2024.

Brno