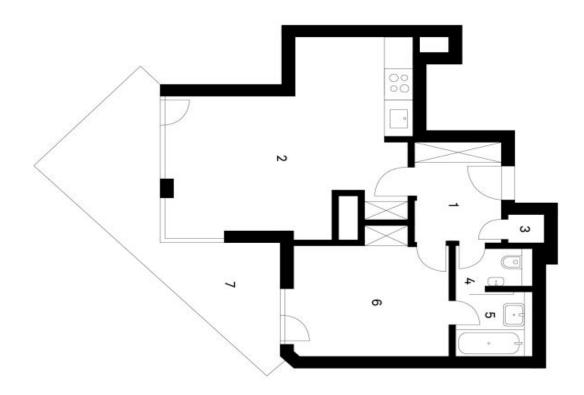

## Apartment One-bedroom (2+kk)

66 m², Prague 3, Žižkov, Pitterova

Plánek je pouze ilustrativní

| Podlahová plocha | 7 Terasa | 6 Ložnice | 5 Koupelna | 4 WC   | 3 Tech. místnost | 2 Obývací pokoj + KK | 1 Chodba |
|------------------|----------|-----------|------------|--------|------------------|----------------------|----------|
| 66,07 m          | 18,98 m  | 15,16 m   | 3,60 m     | 2,03 m | 0,95 m           | 32,22 m              | 6,46 m   |