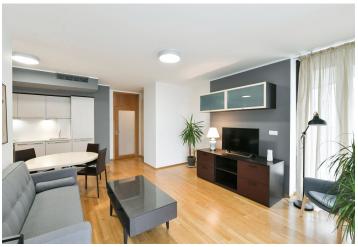

The layout offers a living room with a kitchen and dining area, 1 bedroom, an entrance hall, a utility room, and a bathroom with a bathtub and a separate toilet. A **sunny terrace** is accessible from both rooms.

The apartment stands out for its **ample storage space**, the high-standard facilities include **air-conditioning**, **wooden floors**, large windows with **electrically controlled front window blinds**, a security entrance door, and a **videophone**. The purchase price includes **all the interior equipment**, a **garage space**, and a **large cellar**.