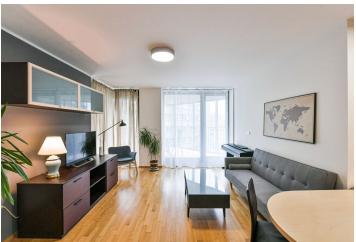

The layout offers a living room with a kitchen and dining area, 1 bedroom, an entrance hall, a utility room, and a bathroom with a bathtub and a separate toilet. A **sunny terrace** is accessible from both rooms.

The apartment stands out for its **ample storage space**, the high-standard facilities include **air-conditioning**, **wooden floors**, large windows with **electrically controlled front window blinds**, a security entrance door, and a **videophone**. The purchase price includes **all the interior equipment**, a **garage space**, and a **large cellar**.