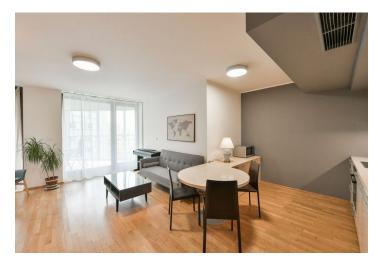

The layout offers a living room with a kitchen and dining area, 1 bedroom, an entrance hall, a utility room, and a bathroom with a bathtub and a separate toilet. A **sunny terrace** is accessible from both rooms.

The apartment stands out for its **ample storage space**, the high-standard facilities include **air-conditioning**, **wooden floors**, large windows with **electrically controlled front window blinds**, a security entrance door, and a **videophone**. The purchase price includes **all the interior equipment**, a **garage space**, and a **large cellar**.