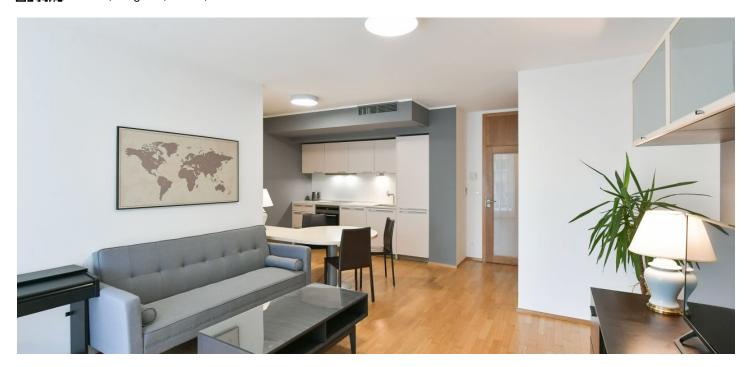

The layout offers a living room with a kitchen and dining area, 1 bedroom, an entrance hall, a utility room, and a bathroom with a bathtub and a separate toilet. A **sunny terrace** is accessible from both rooms.

The apartment stands out for its **ample storage space**, the high-standard facilities include **air-conditioning**, **wooden floors**, large windows with **electrically controlled front window blinds**, a security entrance door, and a **videophone**. The purchase price includes **all the interior equipment**, a **garage space**, and a **large cellar**.