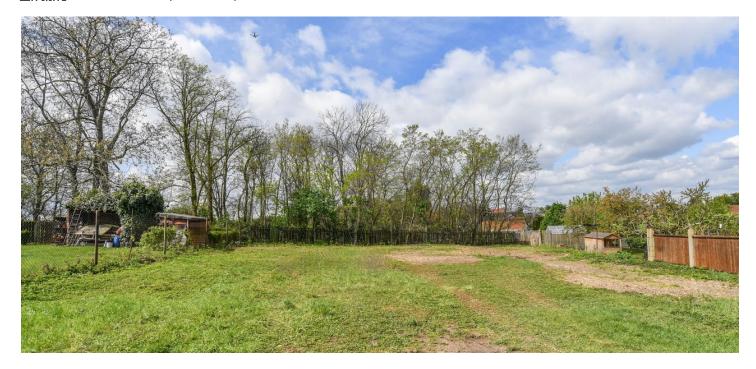

#### € 579 767 I CZK 14 700 000

This flat plot of land with an area of 1,121 m<sup>2</sup> is situated in a quiet place on a cul-de-sac near the center of the village of Zdiby, located on the outskirts of Prague, not far from the future tram line and also near several nature parks.

There is currently a smaller family house for complete reconstruction or demolition on the plot. It can be used in the future as a guest house, a studio, or rented out for living, which is what it is used for at the moment. Thanks to the existing house, there is already electricity and sewage on the property. There is no limitation on the percentage of buildability associated with the offered plot of land, so a large house project with a large garden and a guest house can be built on it. Access through municipal land is secured by an easement.

This beautiful elevated place is located near the center of the village, approx. 250 m from a bus stop, from where you can easily reach the Kobylisy metro station. The construction of a tram line to the Kobylisy metro station and further to the center of Prague is also under preparation. The line will be completed in 2027. A kindergarten and elementary school, a post office, shops, a Sokol sports center, a bakery, and a microbrewery are located a short distance from the property, and there are playgrounds and a football field nearby. These beautiful surroundings with far-reaching views are crisscrossed by bike routes and hiking trails.