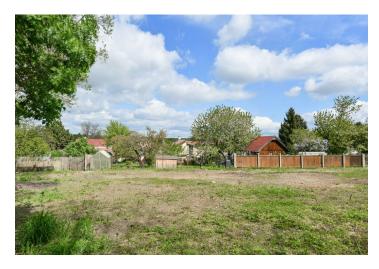

#### € 579 767 I CZK 14 700 000

This flat plot of land with an area of 1,121 m<sup>2</sup> is situated in a quiet place on a cul-de-sac near the center of the village of Zdiby, located on the outskirts of Prague, not far from the future tram line and also near several nature parks.

Total area 1.121 m<sup>2</sup>.