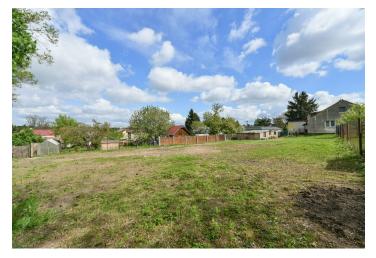

#### € 579 767 I CZK 14 700 000

This flat plot of land with an area of 1,121 m<sup>2</sup> is situated in a quiet place on a cul-de-sac near the center of the village of Zdiby, located on the outskirts of Prague, not far from the future tram line and also near several nature parks.

Total area 1.121 m<sup>2</sup>.