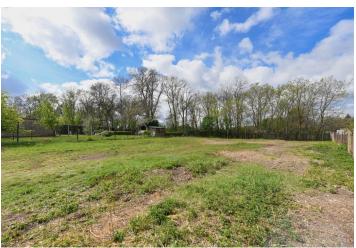

#### € 579 767 I CZK 14 700 000

This flat plot of land with an area of 1,121 m<sup>2</sup> is situated in a quiet place on a cul-de-sac near the center of the village of Zdiby, located on the outskirts of Prague, not far from the future tram line and also near several nature parks.

Total area 1.121 m<sup>2</sup>.