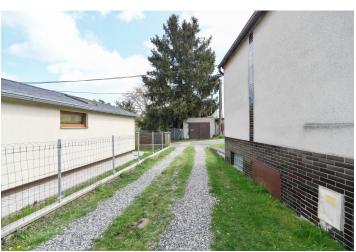

#### € 579 767 I CZK 14 700 000

This flat plot of land with an area of 1,121 m<sup>2</sup> is situated in a quiet place on a cul-de-sac near the center of the village of Zdiby, located on the outskirts of Prague, not far from the future tram line and also near several nature parks.

There is currently a smaller family house for complete reconstruction or demolition on the plot. It can be used in the future as a guest house, a studio, or rented out for living, which is what it is used for at the moment. Thanks to the existing house, there is already electricity and sewage on the property. There is no limitation on the percentage of buildability associated with the offered plot of land, so a large house project with a large garden and a guest house can be built on it. Access through municipal land is secured by an easement.