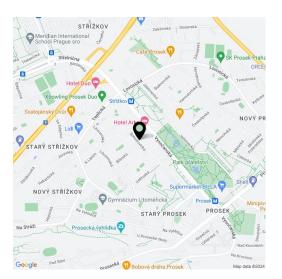

The excellently accessible location is a 3-minute walk from the Střížkov metro station and bus stop. By car, there is easy access to the **Prague Ring Road** as well as the **D10** and **D8** highways. Nearby, there are restaurants and supermarkets, and the area is enhanced by numerous green spaces.