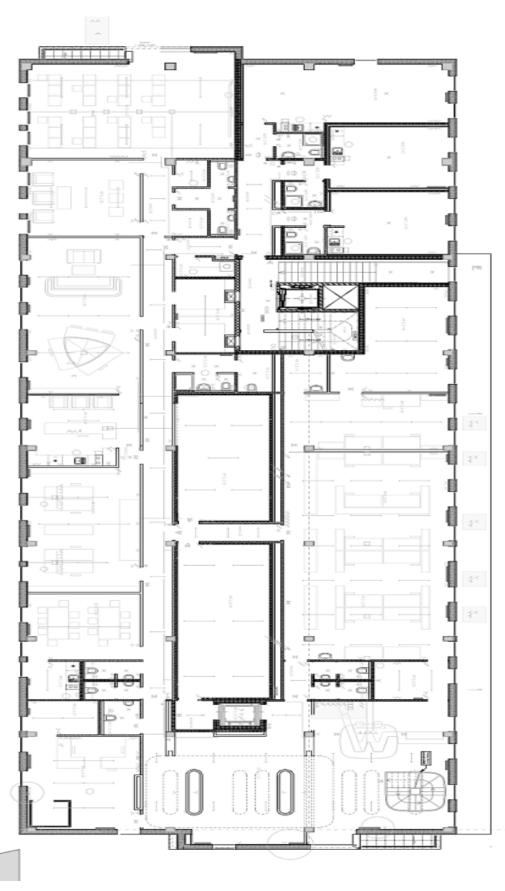

Sold

This large non-residential space with offices, a reception area, 3 accommodation units, 2 garage parking spaces, and the possibility of renting additional parking spots is located on the 2nd floor of a residential building situated in close proximity to the Střížkov metro station (line C), in a peaceful green area away from the hustle and bustle of Vysočanská Street.

The unit is certified as offices and is divided into a reception area, a spacious foyer, offices, storage spaces, and meeting and training rooms. Additionally, there are 3 studio apartments, currently used for short-term accommodation.

The available space has **2** entrances: a private entrance via stairs or by **elevator** from the ground floor and garage, and a second entrance through the apartment building's hallway. A portion of the space is certified as **medical facilities**, so there is potential for the entire area to be recertified for these purposes. The purchase price includes **2** garage spaces, and an additional **5** spaces can be rented in the outdoor parking lot.