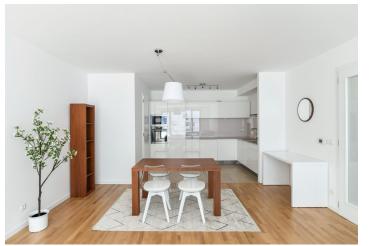

The interior features a living room with a fully fitted open plan kitchen and a pantry, 3 bedrooms, 2 bathrooms (bathtub, toilet/walk-in shower, toilet), a storage/utility room, and an entrance hall with a built-in wardrobe. The **terrace** is accessible from the living room and one bedroom.

Hardwood floors, tiles, security entry door, roller blinds, automatic exterior blinds, central heating, washer, dryer, dishwasher, induction cooktop, microwave oven, video entry phone, **cellar**. A **garage parking** space is included.