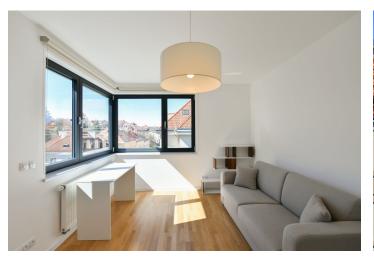

The interior features a living room with a fully fitted open plan kitchen and a pantry, 3 bedrooms, 2 bathrooms (bathtub, toilet/walk-in shower, toilet), a storage/utility room, and an entrance hall with a built-in wardrobe. The **terrace** is accessible from the living room and one bedroom.

Hardwood floors, tiles, security entry door, roller blinds, automatic exterior blinds, central heating, washer, dryer, dishwasher, induction cooktop, microwave oven, video entry phone, **cellar**. A **garage parking** space is included.