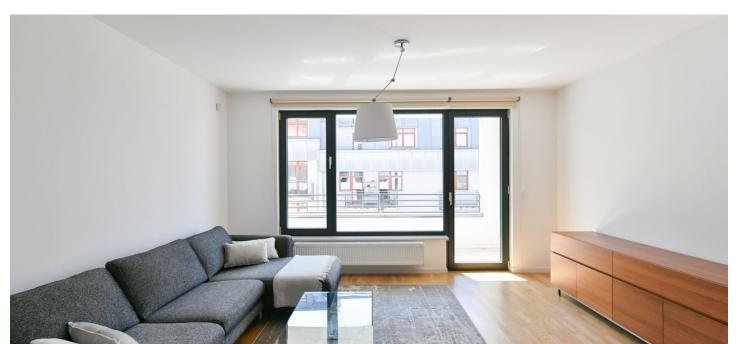

\* Size of the unit according to the Housing Act. The area consists of the sum total of the internal area of every room. This nicely furnished apartment for rent with 2 bathrooms and a terrace is on the 3rd floor of the Nad Závěrkou Residence with an elevator and underground parking. Set in one of the most attractive residential areas of Prague 6 - Břevnov, near a green park with a barbecue spot and a playground. A popular location close to the Prague Castle, near Ladronka Park and the Strahov sports grounds. An area with quick access to the city center, full amenities within walking distance, conveniently located for the airport and international schools in Prague 6 and 5.

The interior features a living room with a fully fitted open plan kitchen and a pantry, 3 bedrooms, 2 bathrooms (bathtub, toilet/walk-in shower, toilet), a storage/utility room, and an entrance hall with a built-in wardrobe. The **terrace** is accessible from the living room and one bedroom.

Hardwood floors, tiles, security entry door, roller blinds, automatic exterior blinds, central heating, washer, dryer, dishwasher, induction cooktop, microwave oven, video entry phone, **cellar**. A **garage parking** space is included.