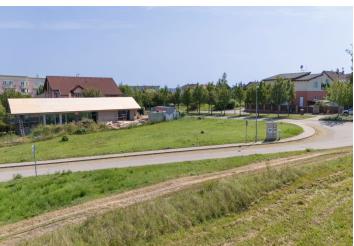

This sunny flat plot of land ideal for building a family house is located in a quiet area called Solníky in the central Bohemian city of Roztoky, set on the outskirts of Prague and surrounded by a beautiful natural landscape.

The corner plot of more than 1,000  $m^2$  is part of an area for **housing** in the zoning plan. All utility network **connections are at the ege of the property**. Access is via an illuminated road with interlocking paving, the central part of which is formed by **a row of trees**.