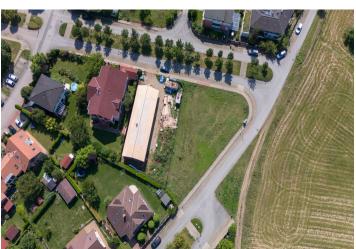

This sunny flat plot of land ideal for building a family house is located in a quiet area called Solníky in the central Bohemian city of Roztoky, set on the outskirts of Prague and surrounded by a beautiful natural landscape.

The corner plot of more than 1,000  $m^2$  is part of an area for **housing** in the zoning plan. All utility network **connections are at the ege of the property**. Access is via an illuminated road with interlocking paving, the central part of which is formed by **a row of trees**.

Located on the edge of the development, it provides **nice views** of the surrounding greenery and **easy access to civic amenities**. About a 10-minute walk away is an **elementary school** and a state and **private kindergarten**. There are playgrounds, **a skatepark**, or an outdoor gym in the vicinity. In the nearby center of Roztoky is a supermarket and other shops, medical services, a restaurant, or a post office. Excellent transport links with Prague are provided by suburban buses and trains. By car you can quickly reach the airport or the Riverside Prague and ISP **international schools**.