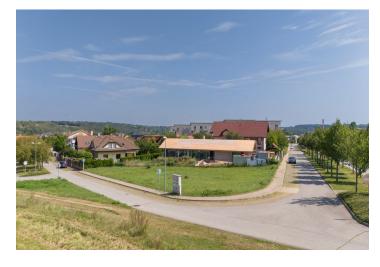

This sunny flat plot of land ideal for building a family house is located in a quiet area called Solníky in the central Bohemian city of Roztoky, set on the outskirts of Prague and surrounded by a beautiful natural landscape.

Located on the edge of the development, it provides **nice views** of the surrounding greenery and **easy access to civic amenities**. About a 10-minute walk away is an **elementary school** and a state and **private kindergarten**. There are playgrounds, **a skatepark**, or an outdoor gym in the vicinity. In the nearby center of Roztoky is a supermarket and other shops, medical services, a restaurant, or a post office. Excellent transport links with Prague are provided by suburban buses and trains. By car you can quickly reach the airport or the Riverside Prague and ISP **international schools**.