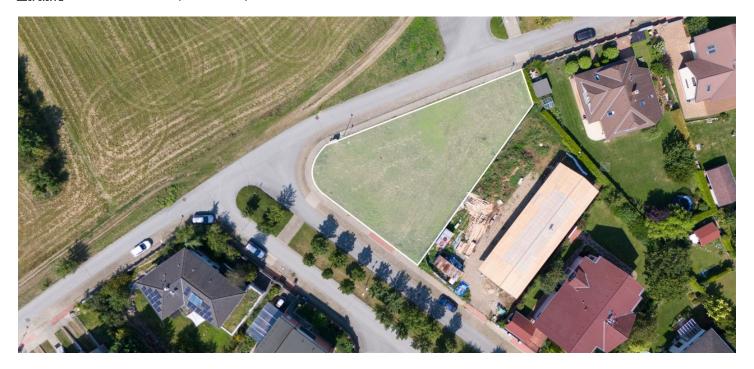

This sunny flat plot of land ideal for building a family house is located in a quiet area called Solníky in the central Bohemian city of Roztoky, set on the outskirts of Prague and surrounded by a beautiful natural landscape.

The corner plot of more than 1,000  $m^2$  is part of an area for **housing** in the zoning plan. All utility network **connections are at the ege of the property**. Access is via an illuminated road with interlocking paving, the central part of which is formed by **a row of trees**.

Located on the edge of the development, it provides **nice views** of the surrounding greenery and **easy access to civic amenities**. About a 10-minute walk away is an **elementary school** and a state and **private kindergarten**. There are playgrounds, **a skatepark**, or an outdoor gym in the vicinity. In the nearby center of Roztoky is a supermarket and other shops, medical services, a restaurant, or a post office. Excellent transport links with Prague are provided by suburban buses and trains. By car you can quickly reach the airport or the Riverside Prague and ISP **international schools**.