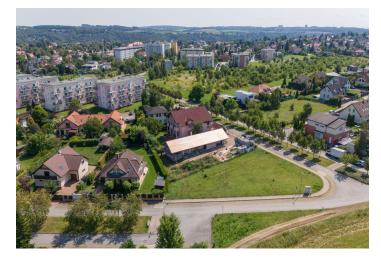

This sunny flat plot of land ideal for building a family house is located in a quiet area called Solníky in the central Bohemian city of Roztoky, set on the outskirts of Prague and surrounded by a beautiful natural landscape.

Located on the edge of the development, it provides **nice views** of the surrounding greenery and **easy access to civic amenities**. About a 10-minute walk away is an **elementary school** and a state and **private kindergarten**. There are playgrounds, **a skatepark**, or an outdoor gym in the vicinity. In the nearby center of Roztoky is a supermarket and other shops, medical services, a restaurant, or a post office. Excellent transport links with Prague are provided by suburban buses and trains. By car you can quickly reach the airport or the Riverside Prague and ISP **international schools**.