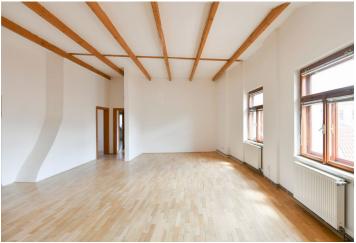

<sup>\*</sup> Size of the unit according to the Housing Act.
The area consists of the sum total of the internal
area of every room.

This pleasantly bright and airy apartment with large rooms, high ceilings and, above all, unique views of Prague's monuments, including Hradčany and Týn Cathedral, is located on the 3rd floor of a historic building with Gothic foundations, just a few steps from the Old Town Astronomical Clock. Although the house is part of one of Prague's most attractive tourist areas, its location in the courtyard makes the apartment very quiet.

The entrance to the apartment is through the vestibule in the open living room with a kitchen. From this large space, doors lead to all the other rooms: the bedroom, two more rooms, and a spacious bathroom with a window. The layout can be adapted according to your ideas as the internal partitions are not load-bearing.

The listed building has a **Gothic core**, later modifications are **Renaissance** and **Classicist**, and facing the courtyard is a **Baroque gallery**. No elevator. The apartment was modified to its current form and approved in about 1998. The **casement wooden windows** are replicas of the original ones, the **floors** are **wooden**, and the interior and entrance doors are made of solid wood. Heating is by a Junkers gas boiler. **The apartment is separated from the common areas by an enclosed staircase**, thus offering complete privacy. Residents have access to a shared space for prams/bicycles on the ground floor of the house. The entrance door to the house is protected by a **decorative wrought iron gate**.