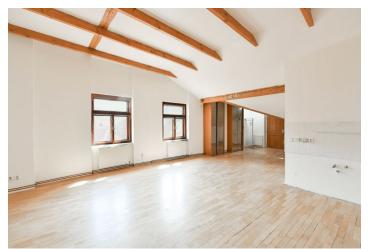

The entrance to the apartment is through the vestibule in the open living room with a kitchen. From this large space, doors lead to all the other rooms: the bedroom, two more rooms, and a spacious bathroom with a window. The layout can be adapted according to your ideas as the internal partitions are not load-bearing.

The listed building has a **Gothic core**, later modifications are **Renaissance** and **Classicist**, and facing the courtyard is a **Baroque gallery**. No elevator. The apartment was modified to its current form and approved in about 1998. The **casement wooden windows** are replicas of the original ones, the **floors** are **wooden**, and the interior and entrance doors are made of solid wood. Heating is by a Junkers gas boiler. **The apartment is separated from the common areas by an enclosed staircase**, thus offering complete privacy. Residents have access to a shared space for prams/bicycles on the ground floor of the house. The entrance door to the house is protected by a **decorative wrought iron gate**.