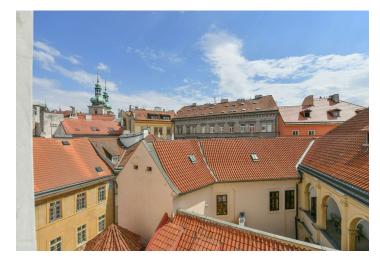

<sup>\*</sup> Size of the unit according to the Housing Act.
The area consists of the sum total of the internal
area of every room.

This pleasantly bright and airy apartment with large rooms, high ceilings and, above all, unique views of Prague's monuments, including Hradčany and Týn Cathedral, is located on the 3rd floor of a historic building with Gothic foundations, just a few steps from the Old Town Astronomical Clock. Although the house is part of one of Prague's most attractive tourist areas, its location in the courtyard makes the apartment very quiet.