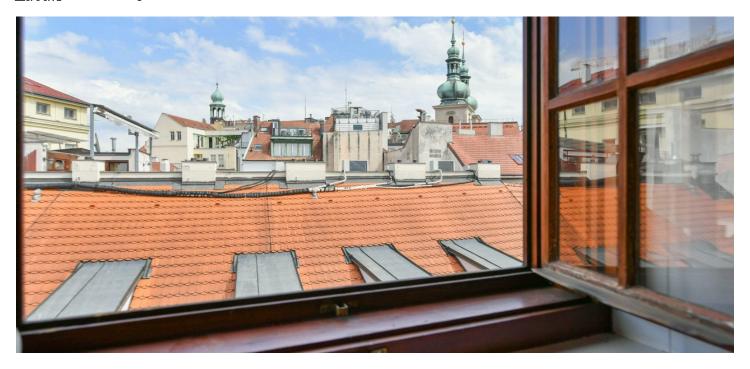

<sup>\*</sup> Size of the unit according to the Housing Act.
The area consists of the sum total of the internal
area of every room.

This pleasantly bright and airy apartment with large rooms, high ceilings and, above all, unique views of Prague's monuments, including Hradčany and Týn Cathedral, is located on the 3rd floor of a historic building with Gothic foundations, just a few steps from the Old Town Astronomical Clock. Although the house is part of one of Prague's most attractive tourist areas, its location in the courtyard makes the apartment very quiet.