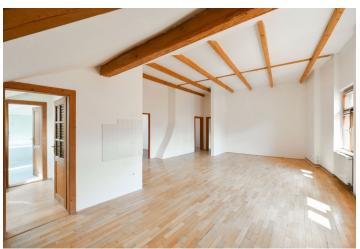

The entrance to the apartment is through the vestibule in the open living room with a kitchen. From this large space, doors lead to all the other rooms: the bedroom, two more rooms, and a spacious bathroom with a window. The layout can be adapted according to your ideas as the internal partitions are not load-bearing.

The listed building has a **Gothic core**, later modifications are **Renaissance** and **Classicist**, and facing the courtyard is a **Baroque gallery**. No elevator. The apartment was modified to its current form and approved in about 1998. The **casement wooden windows** are replicas of the original ones, the **floors** are **wooden**, and the interior and entrance doors are made of solid wood. Heating is by a Junkers gas boiler. **The apartment is separated from the common areas by an enclosed staircase**, thus offering complete privacy. Residents have access to a shared space for prams/bicycles on the ground floor of the house. The entrance door to the house is protected by a **decorative wrought iron gate**.