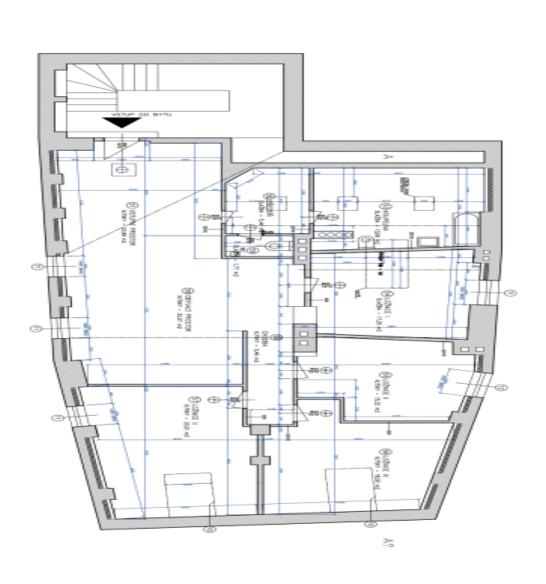

The entrance to the apartment is through the vestibule in the open living room with a kitchen. From this large space, doors lead to all the other rooms: the bedroom, two more rooms, and a spacious bathroom with a window. The layout can be adapted according to your ideas as the internal partitions are not load-bearing.

Floor area 162 m<sup>2</sup>.