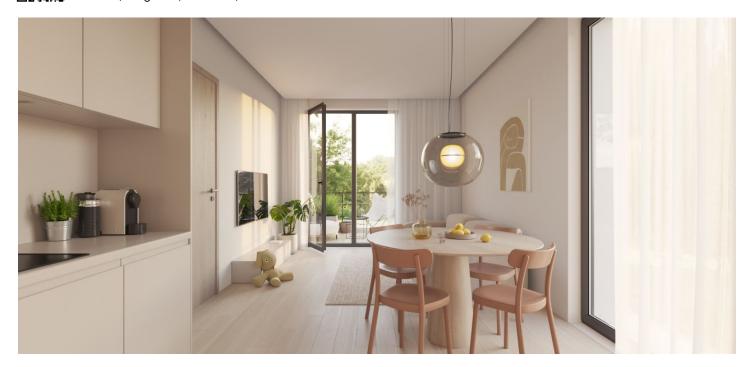

The area of the 3rd floor apartment is divided into a living room with preparation for the kitchen, a bathroom (with bathtub, toilet and connection for a washing machine) and an entrance hall. The living room is connected to the **terrace**.

The high standard facilities include triple-glazed wooden windows, oiled oak flooring (in 4 color versions), fire safety entrance doors with noise insulation, interior panel doors with M&T Burak fittings in matt nickel, walkin showers, Villeroy & Boch cast marble bathtub, sinks and toilets of the same brand, Hansgrohe shower sets with thermostatic faucet, Tres with concealed faucet or Alshower with massage jets, ISAN bathroom radiator, Argenta Kenzo and Unique Travertine Minimal or Ribesalbes Ocean largeformat tiles and coverages, anti-slip tiles on the terrace, Legrand electrics end elements. Facilities also include the preparation of exterior blinds and air conditioning, floor heating in the entire apartment will be provided by a gas boiler. The apartment has a cellar cubicle, residents will have a common garden. Parking is in the zone for residents in front of the house. A brick building from the 20s/30s of the 20th century with 12 apartment units, the common areas have been reconstructed. There is no elevator.