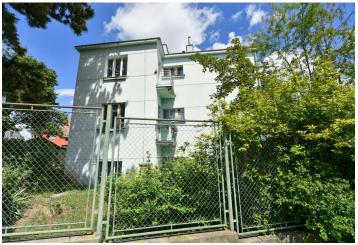

The high standard facilities include triple-glazed wooden windows, oiled oak flooring (in 4 color versions), fire safety entrance doors with noise insulation, interior panel doors with M&T Burak fittings in matt nickel, walkin showers, Villeroy & Boch cast marble bathtub, sinks and toilets of the same brand, Hansgrohe shower sets with thermostatic faucet, Tres with concealed faucet or Alshower with massage jets, ISAN bathroom radiator, Argenta Kenzo and Unique Travertine Minimal or Ribesalbes Ocean largeformat tiles and coverages, anti-slip tiles on the terrace, Legrand electrics end elements. Facilities also include the preparation of exterior blinds and air conditioning, floor heating in the entire apartment will be provided by a gas boiler. The apartment has a cellar cubicle, residents will have a common garden. Parking is in the zone for residents in front of the house. A brick building from the 20s/30s of the 20th century with 12 apartment units, the common areas have been reconstructed. There is no elevator.

The apartment building is located in a side street near the Solidarita tram stop, approx. 15 minutes' walk from the Strašnická metro station. There are restaurants, a post office, shops and medical services in the vicinity, the area is made more pleasant by a lot of green areas in gardens and landscaped parks.