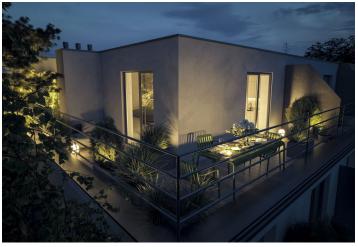

The area of the 3rd floor apartment is divided into a living room with preparation for the kitchen, a bathroom (with bathtub, toilet and connection for a washing machine) and an entrance hall. The living room is connected to the **terrace**.

Floor area 27.9 m<sup>2</sup>, terrace 11.8 m<sup>2</sup>.

Start of construction May/June 2024, estimated completion date late 2024/early 2025.

Visualizations are informative.