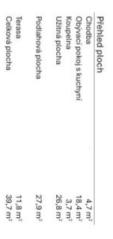

## **Apartment Studio (1+kk)**

27.9 m², Prague 10, Strašnice, Ve Stínu

104570

| Total area  | 40 m² |
|-------------|-------|
| Floor area* | 28 m² |
| Terrace     | 12 m² |
| Parking     | -     |
| Cellar      | Yes   |
| PENB        | D     |
|             |       |

Floor area 27.9 m<sup>2</sup>, terrace 11.8 m<sup>2</sup>.

Start of construction May/June 2024, estimated completion date late 2024/early 2025.

Visualizations are informative.