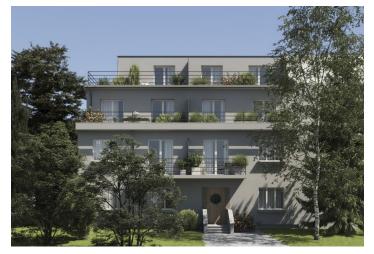

The high standard facilities include triple-glazed wooden windows, oiled oak flooring (in 4 color versions), fire safety entrance doors with noise insulation, interior panel doors with M&T Burak fittings in matt nickel, walkin showers, Villeroy & Boch cast marble bathtub, sinks and toilets of the same brand, Hansgrohe shower sets with thermostatic faucet, Tres with concealed faucet or Alshower with massage jets, ISAN bathroom radiator, Argenta Kenzo and Unique Travertine Minimal or Ribesalbes Ocean largeformat tiles and coverages, anti-slip tiles on the terrace, Legrand electrics end elements. Facilities also include the preparation of exterior blinds and air conditioning, floor heating in the entire apartment will be provided by a gas boiler. The apartment has a cellar cubicle, residents will have a common garden. Parking is in the zone for residents in front of the house. A brick building from the 20s/30s of the 20th century with 12 apartment units, the common areas have been reconstructed. There is no elevator.

The apartment building is located in a side street near the Solidarita tram stop, approx. 15 minutes' walk from the Strašnická metro station. There are restaurants, a post office, shops and medical services in the vicinity, the area is made more pleasant by a lot of green areas in gardens and landscaped parks.