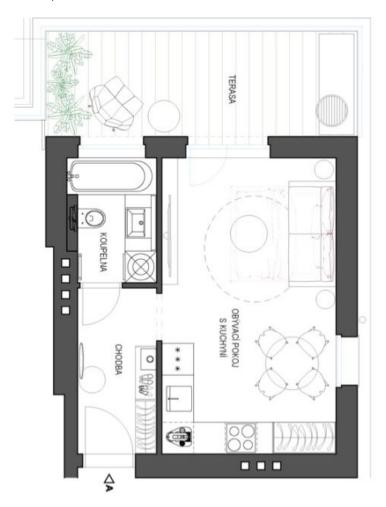

The area of the 3rd floor apartment is divided into a living room with preparation for the kitchen, a bathroom (with bathtub, toilet and connection for a washing machine) and an entrance hall. The living room is connected to the **terrace**.

Floor area 27.9 m<sup>2</sup>, terrace 11.8 m<sup>2</sup>.

Start of construction May/June 2024, estimated completion date late 2024/early 2025.

Visualizations are informative.