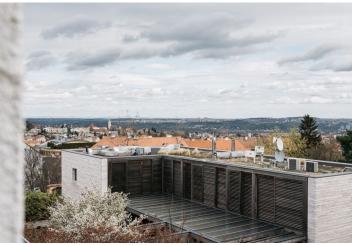

## Rented

Boasting an indoor pool and a sauna, this partially renovated unfurnished freestanding house with 4 bathrooms is situated in a prestigious residential area in Prague 6. An attractive quiet location in close vicinity of the Strahov Stadium, Prague Castle, and popular Ladronka Park with many sports and relaxation opportunities and quick connections to the city center (tram, bus - about ten minutes to the Hradčanská and Anděl metro stations). Conveniently located for the airport and international schools in Prague 6, with a bus stop nearby.

The ground floor features a spacious living room with access to the terrace/ garden, a fully fitted kitchen with a dining area and a pantry, a utility room, a toilet, an entryway with a large built-in wardrobe, and an entrance hall with garage access. The first floor includes a master bedroom with a fitted walkin closet and an en-suite bathroom (bathtub, walk-in shower, separate toilet), a bedroom with an en-suite bathroom (walk-in shower, toilet), a bedroom with a terrace, and a fitted walk-in closet. The second floor offers three bedrooms (one with a balcony), a bathroom (bathtub), a separate toilet, and a fitted walk-in closet. There is a basement floor with a pool, a sauna, a shower, and a toilet.