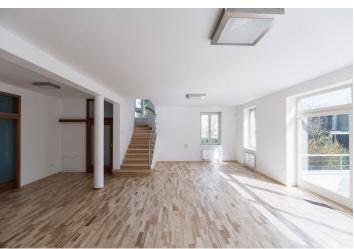

The ground floor features a spacious living room with access to the terrace/ garden, a fully fitted kitchen with a dining area and a pantry, a utility room, a toilet, an entryway with a large built-in wardrobe, and an entrance hall with garage access. The first floor includes a master bedroom with a fitted walkin closet and an en-suite bathroom (bathtub, walk-in shower, separate toilet), a bedroom with an en-suite bathroom (walk-in shower, toilet), a bedroom with a terrace, and a fitted walk-in closet. The second floor offers three bedrooms (one with a balcony), a bathroom (bathtub), a separate toilet, and a fitted walk-in closet. There is a basement floor with a pool, a sauna, a shower, and a toilet.