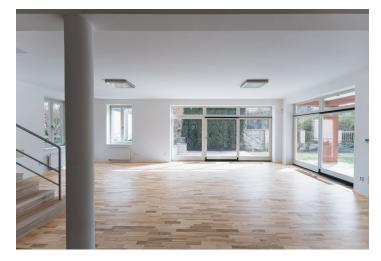

The ground floor features a spacious living room with access to the terrace/ garden, a fully fitted kitchen with a dining area and a pantry, a utility room, a toilet, an entryway with a large built-in wardrobe, and an entrance hall with garage access. The first floor includes a master bedroom with a fitted walkin closet and an en-suite bathroom (bathtub, walk-in shower, separate toilet), a bedroom with an en-suite bathroom (walk-in shower, toilet), a bedroom with a terrace, and a fitted walk-in closet. The second floor offers three bedrooms (one with a balcony), a bathroom (bathtub), a separate toilet, and a fitted walk-in closet. There is a basement floor with a pool, a sauna, a shower, and a toilet.