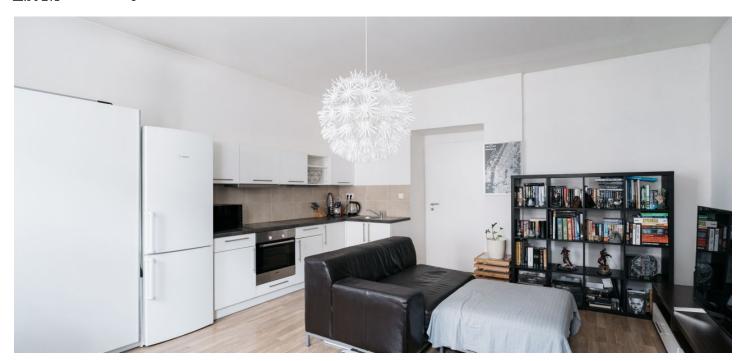

## Rented

This unfurnished studio apartment is situated on the 3rd floor of a renovated residential building with an elevator. Located in a popular residential and business area of Karlín, Prague 8, easily accessible by public transport, in the immediate vicinity of the Křižíkova metro station (line B), and tram stops. The area is also nicely accessible by car, with easy connections to the D8 highway and the city center. Full amenities and services are available in the area.

The interior features a living room/bedroom with a fully fitted open plan kitchen, a bathroom including a walk-in shower and a toilet, and an entrance hall.

Laminate floors, tiles, central heating, washing machine, security cameras in the building.