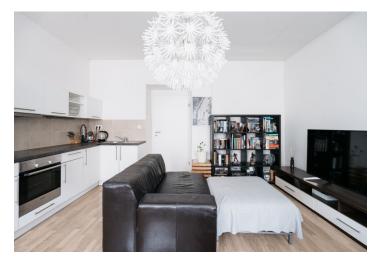

The interior features a living room/bedroom with a fully fitted open plan kitchen, a bathroom including a walk-in shower and a toilet, and an entrance hall.

Laminate floors, tiles, central heating, washing machine, security cameras in the building.