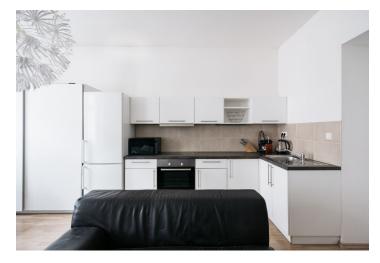

The interior features a living room/bedroom with a fully fitted open plan kitchen, a bathroom including a walk-in shower and a toilet, and an entrance hall.

Laminate floors, tiles, central heating, washing machine, security cameras in the building.