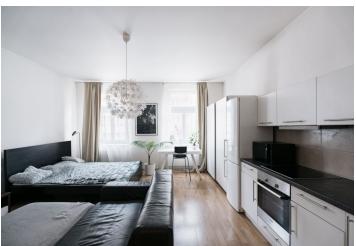

The interior features a living room/bedroom with a fully fitted open plan kitchen, a bathroom including a walk-in shower and a toilet, and an entrance hall.

Laminate floors, tiles, central heating, washing machine, security cameras in the building.