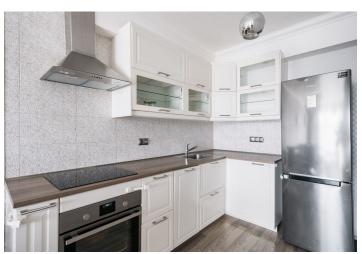

The apartment includes a living room with a fully fitted open plan kitchen and dining area, a bedroom with a wardrobe, a bathroom (bathtub with a shower screen, toilet with a bidet shower), a storage closet, and an entrance hall with a built-in wardrobe. The **balcony** is accessible from both main rooms.

Laminate floors, tiles, security entry door, roller blinds, insect nets, central heating, washer, dryer, dishwasher, **cellar**. A **garage parking** space is included.