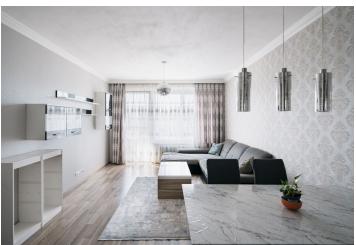

The apartment includes a living room with a fully fitted open plan kitchen and dining area, a bedroom with a wardrobe, a bathroom (bathtub with a shower screen, toilet with a bidet shower), a storage closet, and an entrance hall with a built-in wardrobe. The **balcony** is accessible from both main rooms.