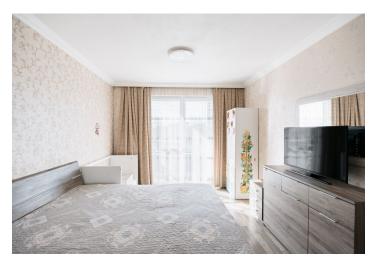

The apartment includes a living room with a fully fitted open plan kitchen and dining area, a bedroom with a wardrobe, a bathroom (bathtub with a shower screen, toilet with a bidet shower), a storage closet, and an entrance hall with a built-in wardrobe. The **balcony** is accessible from both main rooms.