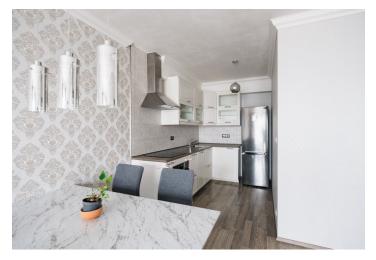

The apartment includes a living room with a fully fitted open plan kitchen and dining area, a bedroom with a wardrobe, a bathroom (bathtub with a shower screen, toilet with a bidet shower), a storage closet, and an entrance hall with a built-in wardrobe. The **balcony** is accessible from both main rooms.

Laminate floors, tiles, security entry door, roller blinds, insect nets, central heating, washer, dryer, dishwasher, **cellar**. A **garage parking** space is included.