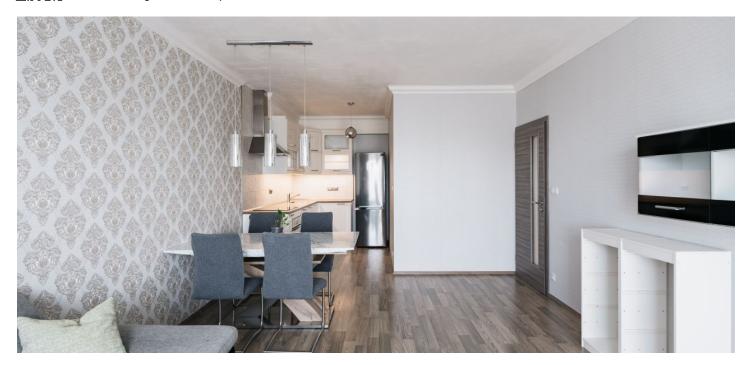

\* Area of the unit according to the Civil Code. The area consists of the sum total area of the entire unit bounded by perimeter walls.

This spacious, furnished west-facing apartment with a balcony, on the 1st floor of a recently constructed building with an elevator, underground parking, a park, and a playground is located near a landscaped forest park, in a quiet residential area within easy reach of the Letňany metro station (line C, a few short bus stops away) and complete amenities, incl. the OC Letňany shopping and entertainment center, a kindergarten, a primary school, a post office, a water park, a winter stadium, and a bike trail.

The apartment includes a living room with a fully fitted open plan kitchen and dining area, a bedroom with a wardrobe, a bathroom (bathtub with a shower screen, toilet with a bidet shower), a storage closet, and an entrance hall with a built-in wardrobe. The **balcony** is accessible from both main rooms.

Laminate floors, tiles, security entry door, roller blinds, insect nets, central heating, washer, dryer, dishwasher, **cellar**. A **garage parking** space is included.