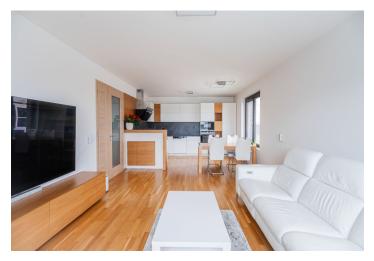

The interior features a living room with a fully fitted open plan kitchen and **balcony**, a master bedroom, and a second bedroom with a shared **balcony**, a third bedroom, a study/bedroom, 2 bathrooms (bathtub, toilet/walk-in shower, toilet), a utility room, a guest toilet, and an entrance hall.

Hardwood floors, tiles, security entry door, built-in wardrobes in the hall and two bedrooms, automatic exterior blinds, central heating, washer/dryer, dishwasher, induction cooktop, microwave oven, video entry phone, cellar.