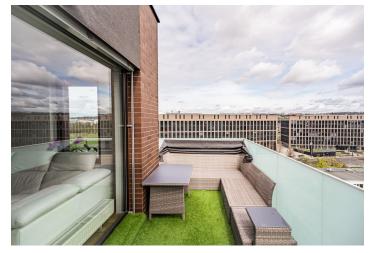

\* Area of the unit according to the Civil Code. The area consists of the sum total area of the entire unit bounded by perimeter walls.

This modern, furnished apartment with 2 balconies and 2 bathrooms is on the 10th topmost floor of the recently built Karlín Park residential project, with elevators and underground parking. Located in a quiet part of Karlín, Prague 8, with quick connections to the city center, right by the Invalidovna metro station, near several parks, children's playgrounds, and a kindergarten, in the immediate vicinity of the local sports and wellness center, a golf club, and tennis courts.

The interior features a living room with a fully fitted open plan kitchen and **balcony**, a master bedroom, and a second bedroom with a shared **balcony**, a third bedroom, a study/bedroom, 2 bathrooms (bathtub, toilet/walk-in shower, toilet), a utility room, a guest toilet, and an entrance hall.