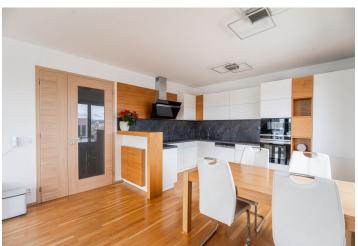

The interior features a living room with a fully fitted open plan kitchen and **balcony**, a master bedroom, and a second bedroom with a shared **balcony**, a third bedroom, a study/bedroom, 2 bathrooms (bathtub, toilet/walk-in shower, toilet), a utility room, a guest toilet, and an entrance hall.

Hardwood floors, tiles, security entry door, built-in wardrobes in the hall and two bedrooms, automatic exterior blinds, central heating, washer/dryer, dishwasher, induction cooktop, microwave oven, video entry phone, cellar.