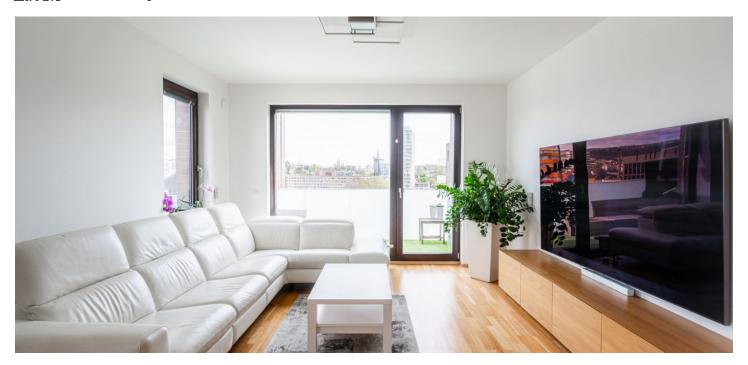

\* Area of the unit according to the Civil Code. The area consists of the sum total area of the entire unit bounded by perimeter walls.

This modern, furnished apartment with 2 balconies and 2 bathrooms is on the 10th topmost floor of the recently built Karlín Park residential project, with elevators and underground parking. Located in a quiet part of Karlín, Prague 8, with quick connections to the city center, right by the Invalidovna metro station, near several parks, children's playgrounds, and a kindergarten, in the immediate vicinity of the local sports and wellness center, a golf club, and tennis courts.

The interior features a living room with a fully fitted open plan kitchen and **balcony**, a master bedroom, and a second bedroom with a shared **balcony**, a third bedroom, a study/bedroom, 2 bathrooms (bathtub, toilet/walk-in shower, toilet), a utility room, a guest toilet, and an entrance hall.