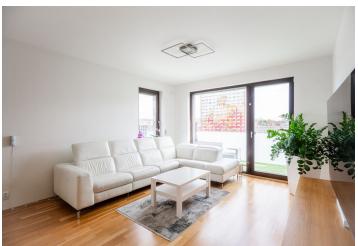

\* Area of the unit according to the Civil Code. The area consists of the sum total area of the entire unit bounded by perimeter walls.

This modern, furnished apartment with 2 balconies and 2 bathrooms is on the 10th topmost floor of the recently built Karlín Park residential project, with elevators and underground parking. Located in a quiet part of Karlín, Prague 8, with quick connections to the city center, right by the Invalidovna metro station, near several parks, children's playgrounds, and a kindergarten, in the immediate vicinity of the local sports and wellness center, a golf club, and tennis courts.

The interior features a living room with a fully fitted open plan kitchen and **balcony**, a master bedroom, and a second bedroom with a shared **balcony**, a third bedroom, a study/bedroom, 2 bathrooms (bathtub, toilet/walk-in shower, toilet), a utility room, a guest toilet, and an entrance hall.