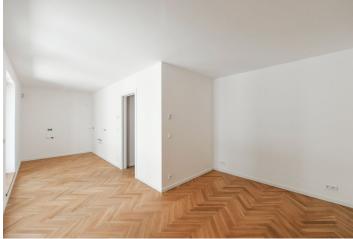

The layout of the 1st floor apartment in the new building in the **courtyard section** without an elevator offers a living room with a preparation for a kitchen, an entrance hall, and a bathroom (with a shower, toilet, and connection for a washing machine).

The quality facilities include **wooden floors in brushed oiled oak** in a **parquet pattern**, security entrance doors in **lacquered wood** made to order, wooden interior doors with concealed hinges, **Villeroy & Boch and Laufen sanitary ware, Hansgrohe** faucets, **PMH Rosendal** heated towel rail and underfloor heating in the bathrooms. Heating is provided by a central gas boiler. It is possible to **add a cellar to the apartment and rent a parking space in an automated parking system directly in the building**.