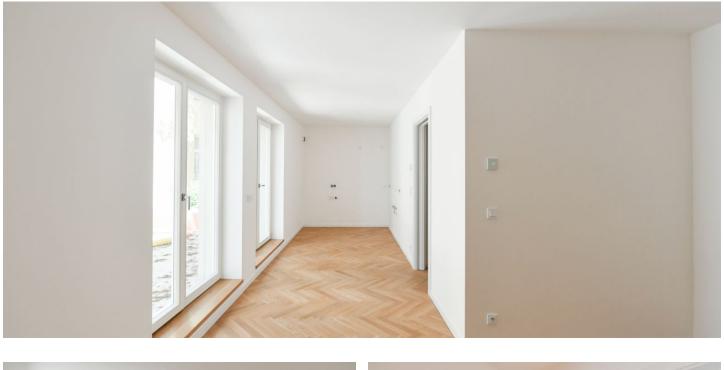

The layout of the 1st floor apartment in the new building in the **courtyard section** without an elevator offers a living room with a preparation for a kitchen, an entrance hall, and a bathroom (with a shower, toilet, and connection for a washing machine).

The quality facilities include **wooden floors in brushed oiled oak** in a **parquet pattern**, security entrance doors in **lacquered wood** made to order, wooden interior doors with concealed hinges, **Villeroy & Boch and Laufen sanitary ware, Hansgrohe** faucets, **PMH Rosendal** heated towel rail and underfloor heating in the bathrooms. Heating is provided by a central gas boiler. It is possible to **add a cellar to the apartment and rent a parking space in an automated parking system directly in the building**.