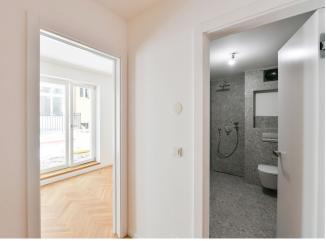

The layout of the 1st floor apartment in the new building in the **courtyard section** without an elevator offers a living room with a preparation for a kitchen, an entrance hall, and a bathroom (with a shower, toilet, and connection for a washing machine).

The quality facilities include **wooden floors in brushed oiled oak** in a **parquet pattern**, security entrance doors in **lacquered wood** made to order, wooden interior doors with concealed hinges, **Villeroy & Boch and Laufen sanitary ware, Hansgrohe** faucets, **PMH Rosendal** heated towel rail and underfloor heating in the bathrooms. Heating is provided by a central gas boiler. It is possible to **add a cellar to the apartment and rent a parking space in an automated parking system directly in the building**.