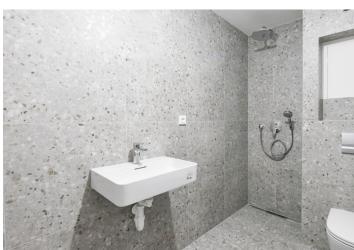

The layout of the 2nd floor apartment in the new building in the courtyard section without an elevator offers a living room with a preparation for a kitchen, an entrance hall, and a bathroom (with a shower, toilet, and connection for a washing machine).

The quality facilities include wooden floors in brushed oiled oak in a parquet pattern, security entrance doors in lacquered wood made to order, wooden interior doors with concealed hinges, Villeroy & Boch and Laufen sanitary ware, Hansgrohe faucets, PMH Rosendal heated towel rail and underfloor heating in the bathrooms. Heating is provided by a central gas boiler. It is possible to add a cellar to the apartment and rent a parking space in an automated parking system directly in the building.