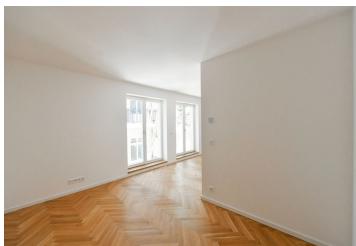

The layout of the 2nd floor apartment in the new building in the courtyard section without an elevator offers a living room with a preparation for a kitchen, an entrance hall, and a bathroom (with a shower, toilet, and connection for a washing machine).

The quality facilities include wooden floors in brushed oiled oak in a parquet pattern, security entrance doors in lacquered wood made to order, wooden interior doors with concealed hinges, Villeroy & Boch and Laufen sanitary ware, Hansgrohe faucets, PMH Rosendal heated towel rail and underfloor heating in the bathrooms. Heating is provided by a central gas boiler. It is possible to add a cellar to the apartment and rent a parking space in an automated parking system directly in the building.