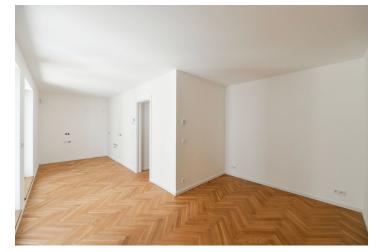

The layout of the 2nd floor apartment in the new building in the courtyard section without an elevator offers a living room with a preparation for a kitchen, an entrance hall, and a bathroom (with a shower, toilet, and connection for a washing machine).

The quality facilities include wooden floors in brushed oiled oak in a parquet pattern, security entrance doors in lacquered wood made to order, wooden interior doors with concealed hinges, Villeroy & Boch and Laufen sanitary ware, Hansgrohe faucets, PMH Rosendal heated towel rail and underfloor heating in the bathrooms. Heating is provided by a central gas boiler. It is possible to add a cellar to the apartment and rent a parking space in an automated parking system directly in the building.