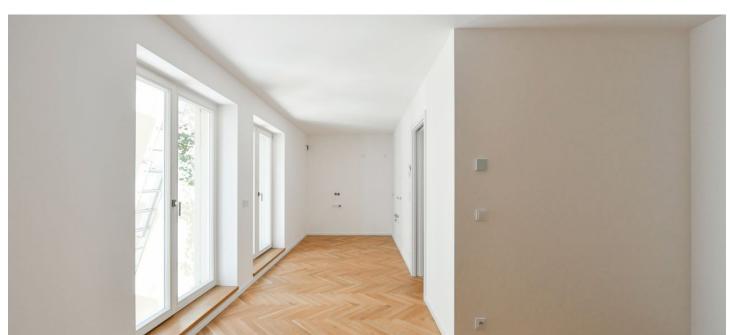

The layout of the 2nd floor apartment in the new building in the courtyard section without an elevator offers a living room with a preparation for a kitchen, an entrance hall, and a bathroom (with a shower, toilet, and connection for a washing machine).

The quality facilities include wooden floors in brushed oiled oak in a parquet pattern, security entrance doors in lacquered wood made to order, wooden interior doors with concealed hinges, Villeroy & Boch and Laufen sanitary ware, Hansgrohe faucets, PMH Rosendal heated towel rail and underfloor heating in the bathrooms. Heating is provided by a central gas boiler. It is possible to add a cellar to the apartment and rent a parking space in an automated parking system directly in the building.