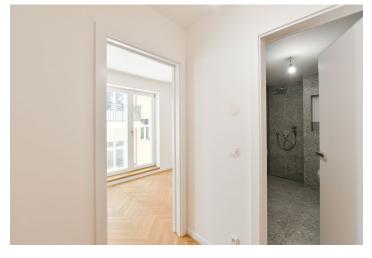

The layout of the 2nd floor apartment in the new building in the courtyard section without an elevator offers a living room with a preparation for a kitchen, an entrance hall, and a bathroom (with a shower, toilet, and connection for a washing machine).

The quality facilities include wooden floors in brushed oiled oak in a parquet pattern, security entrance doors in lacquered wood made to order, wooden interior doors with concealed hinges, Villeroy & Boch and Laufen sanitary ware, Hansgrohe faucets, PMH Rosendal heated towel rail and underfloor heating in the bathrooms. Heating is provided by a central gas boiler. It is possible to add a cellar to the apartment and rent a parking space in an automated parking system directly in the building.