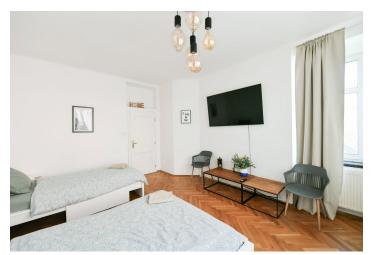

The layout consists of a living room with access to a **two-level terrace**, a separate kitchen, 1 bedroom, a bathroom (with a bathtub and toilet), and an entrance hall.

The interior is cozy due to **parquet** floors in a classic tree pattern. The kitchen is fully equipped. There is **a built-in grill** on the terrace. **The facade, common areas, and elevator** of the building with a total of 33 units was reconstructed in 2019.