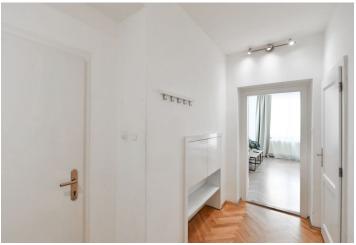

The layout consists of a living room with access to a **two-level terrace**, a separate kitchen, 1 bedroom, a bathroom (with a bathtub and toilet), and an entrance hall.

The interior is cozy due to **parquet** floors in a classic tree pattern. The kitchen is fully equipped. There is **a built-in grill** on the terrace. **The facade, common areas, and elevator** of the building with a total of 33 units was reconstructed in 2019.