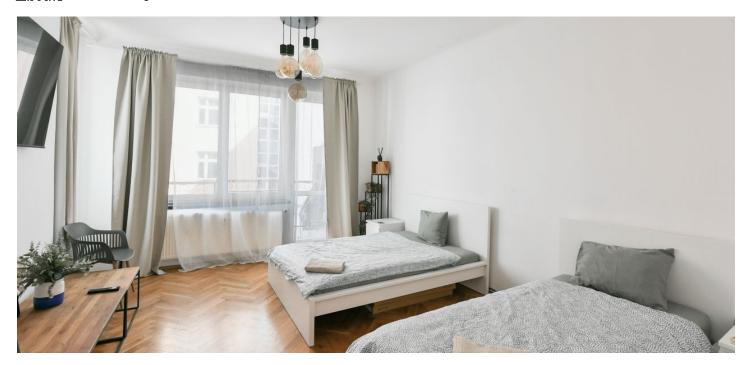

The layout consists of a living room with access to a **two-level terrace**, a separate kitchen, 1 bedroom, a bathroom (with a bathtub and toilet), and an entrance hall.

The interior is cozy due to **parquet** floors in a classic tree pattern. The kitchen is fully equipped. There is **a built-in grill** on the terrace. **The facade, common areas, and elevator** of the building with a total of 33 units was reconstructed in 2019.