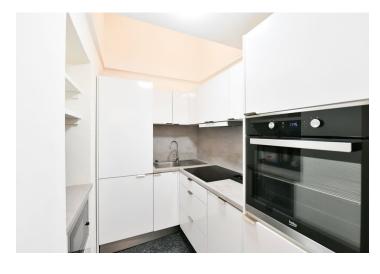

The layout consists of a living room with access to a **two-level terrace**, a separate kitchen, 1 bedroom, a bathroom (with a bathtub and toilet), and an entrance hall.

The interior is cozy due to **parquet** floors in a classic tree pattern. The kitchen is fully equipped. There is **a built-in grill** on the terrace. **The facade, common areas, and elevator** of the building with a total of 33 units was reconstructed in 2019.