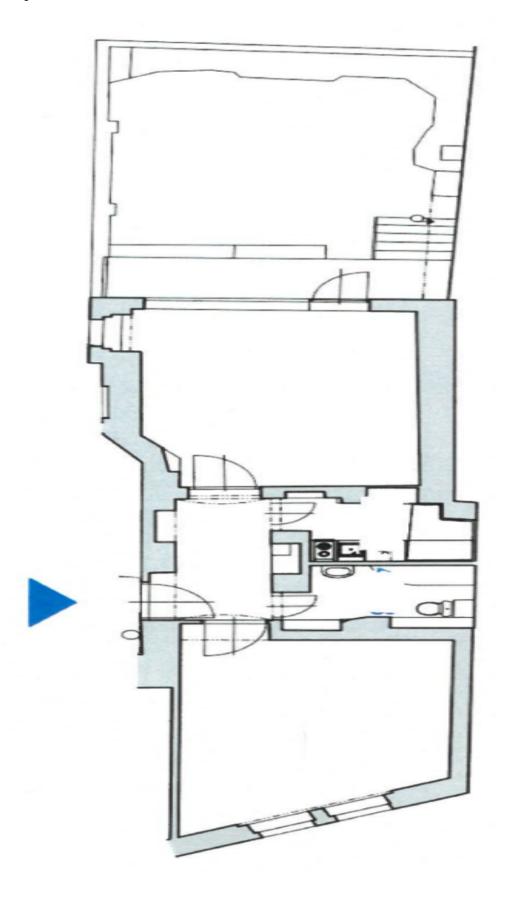

The layout consists of a living room with access to a **two-level terrace**, a separate kitchen, 1 bedroom, a bathroom (with a bathtub and toilet), and an entrance hall.

The interior is cozy due to **parquet** floors in a classic tree pattern. The kitchen is fully equipped. There is **a built-in grill** on the terrace. **The facade, common areas, and elevator** of the building with a total of 33 units was reconstructed in 2019.

Floor area 57.6 m², terrace 19.5 m².