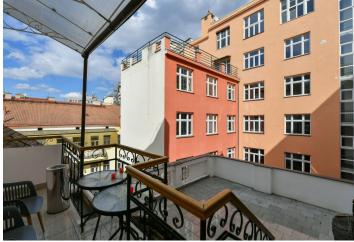

\* Area of the unit according to the Civil Code. The area consists of the sum total area of the entire unit bounded by perimeter walls.

This apartment with a large terrace facing the courtyard is located on the 3rd floor of a historic building with a beautifully decorated facade. The elegant building is located on a one-way side street in New Town, not far from Wenceslas Square and Charles Square or the Franciscan Garden. The apartment is suitable both for primary living or short-term rentals.

The layout consists of a living room with access to a **two-level terrace**, a separate kitchen, 1 bedroom, a bathroom (with a bathtub and toilet), and an entrance hall.

The interior is cozy due to **parquet** floors in a classic tree pattern. The kitchen is fully equipped. There is **a built-in grill** on the terrace. **The facade, common areas, and elevator** of the building with a total of 33 units was reconstructed in 2019.

Floor area 57.6 m², terrace 19.5 m².