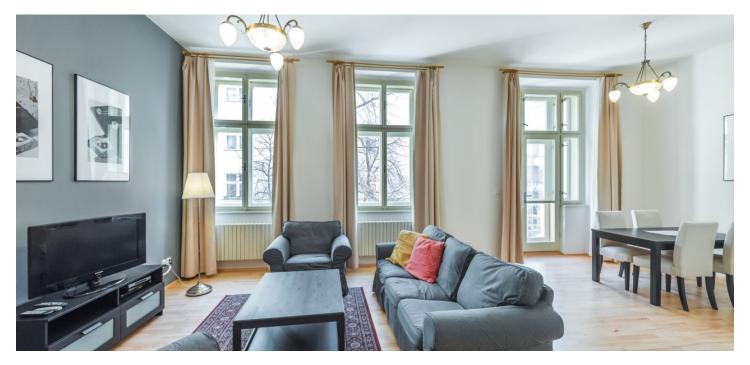

\* Area of the unit according to the Civil Code. The area consists of the sum total area of the entire unit bounded by perimeter walls.

Completely furnished apartment with 2 balconies, on the 2nd floor of a renovated traditional building with an elevator, located on a quiet tree-lined street in an attractive residential part of Prague 2 - Vinohrady, just a minute's walk from the Náměstí Míru metro station and tram stops. A highly soughtafter location within easy reach of the city center and with full amenities nearby, within walking distance of Gröbovka and Folimanka parks.

The unit has a living/dining room with a **balcony** and a fully fitted and equipped open plan kitchen, a **walk-in closet**, two bedrooms with en-suite bathrooms (one bedroom with a **balcony** and the other one with a **walk-in closet**), and a laundry/utility room. One of the bathrooms is also accessible from the hall.

High ceilings, hardwood parquet floors, laminate floors, recessed lighting, washer, dishwasher, microwave oven, TV, WiFi Internet, satellite TV connection, security bar on the entry door. Garage parking can be arranged at CZK 2.000/month + VAT.