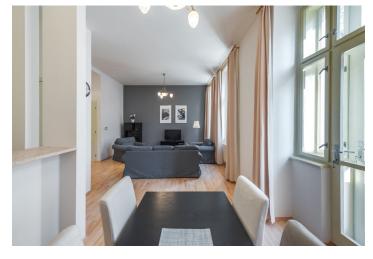

The unit has a living/dining room with a **balcony** and a fully fitted and equipped open plan kitchen, a **walk-in closet**, two bedrooms with en-suite bathrooms (one bedroom with a **balcony** and the other one with a **walk-in closet**), and a laundry/utility room. One of the bathrooms is also accessible from the hall.

High ceilings, hardwood parquet floors, laminate floors, recessed lighting, washer, dishwasher, microwave oven, TV, WiFi Internet, satellite TV connection, security bar on the entry door. Garage parking can be arranged at CZK 2.000/month + VAT.