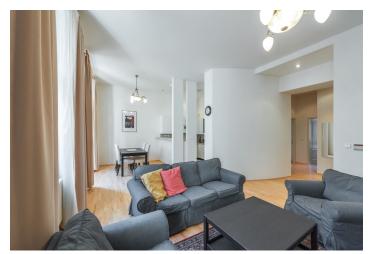

The unit has a living/dining room with a **balcony** and a fully fitted and equipped open plan kitchen, a **walk-in closet**, two bedrooms with en-suite bathrooms (one bedroom with a **balcony** and the other one with a **walk-in closet**), and a laundry/utility room. One of the bathrooms is also accessible from the hall.

High ceilings, hardwood parquet floors, laminate floors, recessed lighting, washer, dishwasher, microwave oven, TV, WiFi Internet, satellite TV connection, security bar on the entry door. Garage parking can be arranged at CZK 2.000/month + VAT.