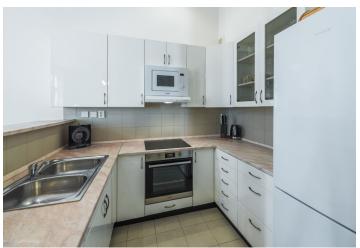

The unit has a living/dining room with a **balcony** and a fully fitted and equipped open plan kitchen, a **walk-in closet**, two bedrooms with en-suite bathrooms (one bedroom with a **balcony** and the other one with a **walk-in closet**), and a laundry/utility room. One of the bathrooms is also accessible from the hall.

High ceilings, hardwood parquet floors, laminate floors, recessed lighting, washer, dishwasher, microwave oven, TV, WiFi Internet, satellite TV connection, security bar on the entry door. Garage parking can be arranged at CZK 2.000/month + VAT.