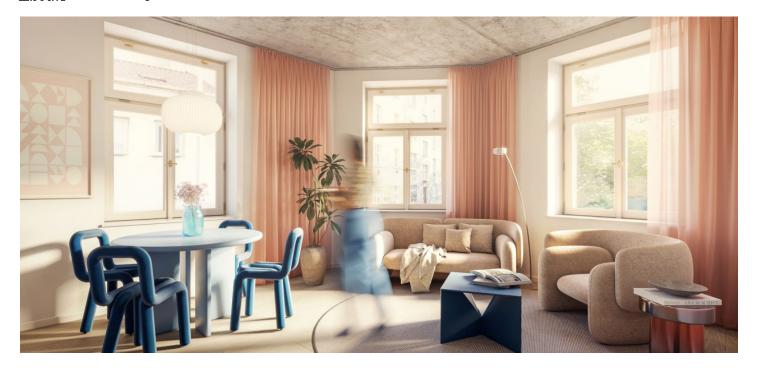

The practical layout of the unit consists of a living space with a preparation for a kitchen, a bathroom (walk-in shower, toilet), and a foyer with space for a built-in wardrobe. The living space is connected to an approximately **30-meter garden terrace**.

The units in the project are divided into six collections. This particular studio is part of the **Alex collection**. Facilities include **high-quality LVT floors** with a wooden decor and properties, large-format wall and floor tiles combined with mosaic tiles in **neutral earth tones**, **Laufen and Kartell by Laufen** sanitary ware, **Grohe Essence** chrome faucets including concealed ones, a designer P.M.H. Rosendahl heated towel rail, custom-made entry doors, and **Sapeli** interior sliding doors.