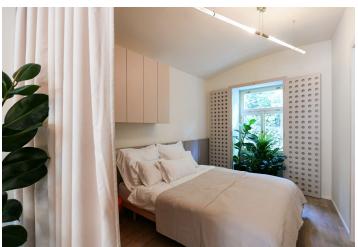

The practical layout of the unit consists of a living space with a preparation for a kitchen, a bathroom (walk-in shower, toilet), and a foyer with space for a built-in wardrobe. The living space is connected to an approximately **30-meter garden terrace**.

The units in the project are divided into six collections. This particular studio is part of the **Alex collection**. Facilities include **high-quality LVT floors** with a wooden decor and properties, large-format wall and floor tiles combined with mosaic tiles in **neutral earth tones**, **Laufen and Kartell by Laufen** sanitary ware, **Grohe Essence** chrome faucets including concealed ones, a designer P.M.H. Rosendahl heated towel rail, custom-made entry doors, and **Sapeli** interior sliding doors.