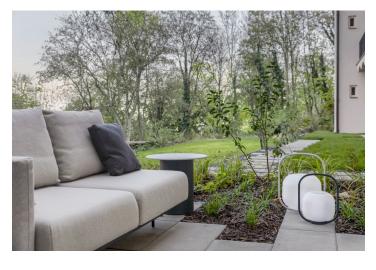

The practical layout of the unit consists of a living space with a preparation for a kitchen, a bathroom (walk-in shower, toilet), and a foyer with space for a built-in wardrobe. The living space is connected to an approximately **30-meter garden terrace**.

Floor area 41.9 m², front garden 30.9 m². Possibility to purchase a strorage space at extra cost.

Subject to special legal conditions.

For more information, please visit the project website www.boleslavova3.cz.