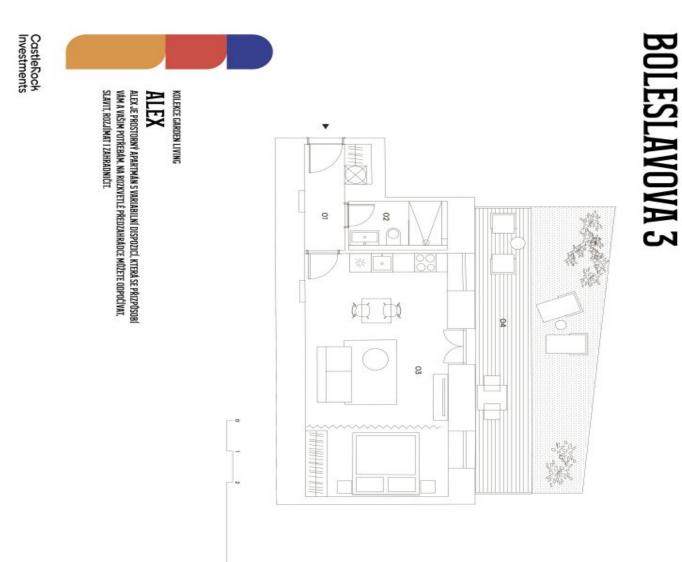

() u

 01 předsíň
 4,5 m²

 02 koupelna
 3,5 m²

 03 obývací pokoj + ložnice
 31,6 m²

 Užíná plocha
 39,6 m²

 Svialé konstrukce
 2,3 m²

 Podľahová plocha
 41,9 m²

 O4 zahrada
 30,9 m²

 Celková plocha
 72,8 m²

Umístění v budově

Přehled ploch

variabilní dispozice / ateliér 1. podlaží 41,9 m² + zahrada

03