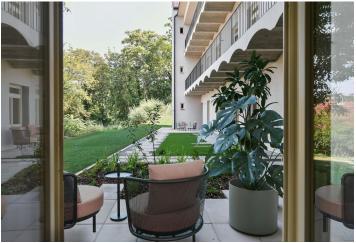

The practical layout of the unit consists of a living space with a preparation for a kitchen, a bathroom (walk-in shower, toilet), and a foyer with space for a built-in wardrobe. The living space is connected to an approximately **30-meter garden terrace**.

Floor area 41.9 m², front garden 30.9 m². Possibility to purchase a strorage space at extra cost.

Subject to special legal conditions.

For more information, please visit the project website www.boleslavova3.cz.