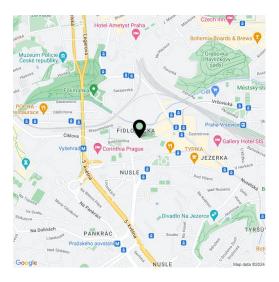

This very pleasant neighborhood is nestled between the Na Fidlovačce and Křesomyslův Hájíček parks, and Folimanka Park with sports fields and the large green areas of historic Vyšehrad are nearby. Several cafés and sports and wellness centers are located on the 26th floor of the Corinthia Hotel, only a short distance from the residence, and the range of services in the area will be further expanded by the future Nuselský Pivovar residential project. There is a tram stop just a few steps away, and the Vyšehrad metro station (line C) and Náměstí Bratří Synků Square (where a line D metro station will be built) are within easy walking distance.