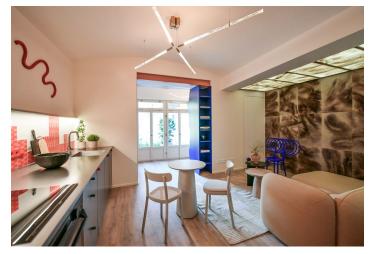

The practical layout of the unit consists of a living space with a preparation for a kitchen, a bathroom (walk-in shower, toilet), and a foyer with space for a built-in wardrobe. The living space is connected to an approximately **30-meter garden terrace**.

The units in the project are divided into six collections. This particular studio is part of the **Alex collection**. Facilities include **high-quality LVT floors** with a wooden decor and properties, large-format wall and floor tiles combined with mosaic tiles in **neutral earth tones**, **Laufen and Kartell by Laufen** sanitary ware, **Grohe Essence** chrome faucets including concealed ones, a designer P.M.H. Rosendahl heated towel rail, custom-made entry doors, and **Sapeli** interior sliding doors.