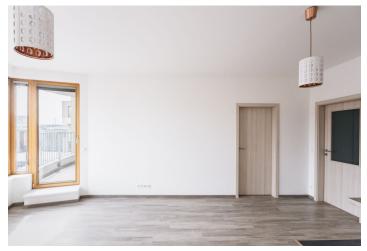

The interior features a living room with a fully fitted open plan kitchen and access to the **enclosed balcony** facing the courtyard and offering farreaching views. There is a bedroom with built-in wardrobes and an en-suite bathroom (walk-in shower, toilet), a guest toilet, and an entrance hall.

Laminate floating floors, tiles, central heating, washing machine, dishwasher, induction stove top, video entry phone, **cellar**. A **garage parking** space is included.

\* Area of the unit according to the Civil Code. The area consists of the sum total area of the entire unit bounded by perimeter walls.