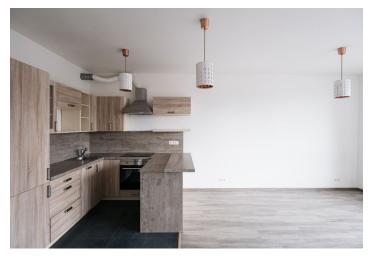

The interior features a living room with a fully fitted open plan kitchen and access to the **enclosed balcony** facing the courtyard and offering farreaching views. There is a bedroom with built-in wardrobes and an en-suite bathroom (walk-in shower, toilet), a guest toilet, and an entrance hall.

Laminate floating floors, tiles, central heating, washing machine, dishwasher, induction stove top, video entry phone, **cellar**. A **garage parking** space is included.

\* Area of the unit according to the Civil Code. The area consists of the sum total area of the entire unit bounded by perimeter walls.