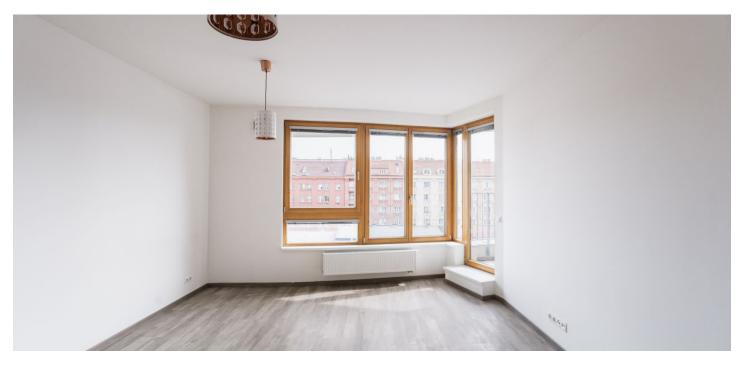

The interior features a living room with a fully fitted open plan kitchen and access to the **enclosed balcony** facing the courtyard and offering farreaching views. There is a bedroom with built-in wardrobes and an en-suite bathroom (walk-in shower, toilet), a guest toilet, and an entrance hall.

Laminate floating floors, tiles, central heating, washing machine, dishwasher, induction stove top, video entry phone, **cellar**. A **garage parking** space is included.

\* Area of the unit according to the Civil Code. The area consists of the sum total area of the entire unit bounded by perimeter walls.