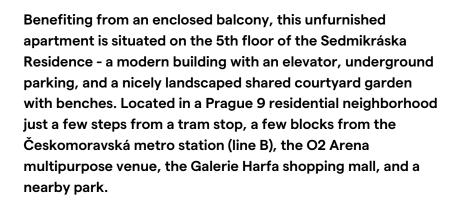

# Apartment One-bedroom (2+kk)

55 m², Prague 9, Libeň, Kurta Konráda

Svoboda & Williams s.r.o. info@svoboda-williams.com www.svoboda-williams.com **Prague** +420 257 328 281 +420 724 551 238 Brno +420 543 250 711 +420 724 551 238 **Bratislava** +421 948 939 938 **PDF created** 31. 01. 2025, 08:59

The interior features a living room with a fully fitted open plan kitchen and access to the **enclosed balcony** facing the courtyard and offering farreaching views. There is a bedroom with built-in wardrobes and an en-suite bathroom (walk-in shower, toilet), a guest toilet, and an entrance hall.