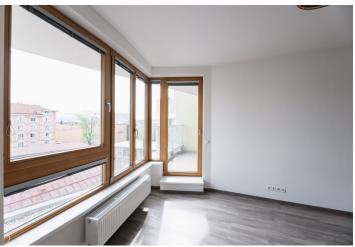

The interior features a living room with a fully fitted open plan kitchen and access to the **enclosed balcony** facing the courtyard and offering farreaching views. There is a bedroom with built-in wardrobes and an en-suite bathroom (walk-in shower, toilet), a guest toilet, and an entrance hall.

Laminate floating floors, tiles, central heating, washing machine, dishwasher, induction stove top, video entry phone, **cellar**. A **garage parking** space is included.

\* Area of the unit according to the Civil Code. The area consists of the sum total area of the entire unit bounded by perimeter walls.