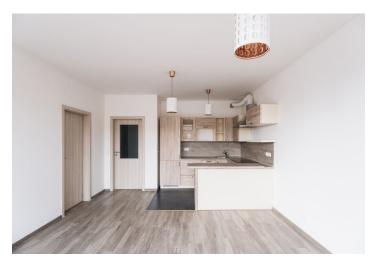

The interior features a living room with a fully fitted open plan kitchen and access to the **enclosed balcony** facing the courtyard and offering farreaching views. There is a bedroom with built-in wardrobes and an en-suite bathroom (walk-in shower, toilet), a guest toilet, and an entrance hall.

Laminate floating floors, tiles, central heating, washing machine, dishwasher, induction stove top, video entry phone, **cellar**. A **garage parking** space is included.

\* Area of the unit according to the Civil Code. The area consists of the sum total area of the entire unit bounded by perimeter walls.