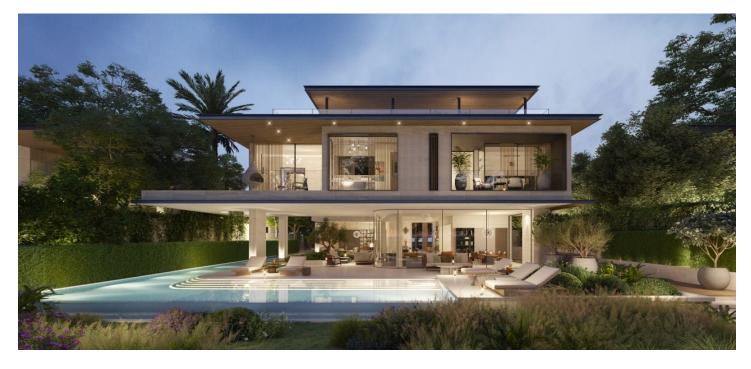

## € 5 935 892 | CZK 150 000 000

This sprawling five-bedroom, over 1,500 sq. ft. villa in Dubai is part of the exlcusive Elysian Mansion estates, a premium multi-family project for those looking for an exceptional experience.

Designed in a mostly open plan style to guarantee **lightness** and **airiness** throughout, the villa is divided into two stories and shaded **rooftop terrace**. The ground floor features a spacious social zone with a living room, kitchen, and dining area, part of which encased in **floor-to-ceiling glass panels**, and that opens onto a deck with shaded al fresco dining options. Upstairs, the bedrooms and bathrooms showcase **luxurious materials**, facilities, and privacy behind curtains and blinds that can be opened to let in sun and fresh air.

The kitchen has a **central island**, **built-in wardrobes** provide a wealth of space, and the overhanging roof ensures that all the **terraces** are shaded. The large, over 1,000 sq. ft. property includes an **outdoor pool**, a privacy hedge, a landscaped garden, and there are paths connecting the outside to the inside.