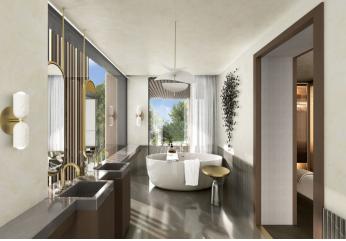

Designed in a mostly open plan style to guarantee **lightness** and **airiness** throughout, the villa is divided into two stories and shaded **rooftop terrace**. The ground floor features a spacious social zone with a living room, kitchen, and dining area, part of which encased in **floor-to-ceiling glass panels**, and that opens onto a deck with shaded al fresco dining options. Upstairs, the bedrooms and bathrooms showcase **luxurious materials**, facilities, and privacy behind curtains and blinds that can be opened to let in sun and fresh air.

The kitchen has a **central island**, **built-in wardrobes** provide a wealth of space, and the overhanging roof ensures that all the **terraces** are shaded. The large, over 1,000 sq. ft. property includes an **outdoor pool**, a privacy hedge, a landscaped garden, and there are paths connecting the outside to the inside.