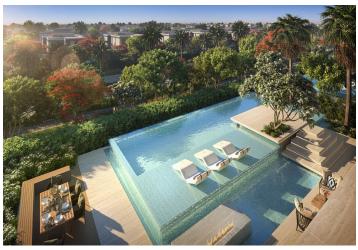

The kitchen has a **central island**, **built-in wardrobes** provide a wealth of space, and the overhanging roof ensures that all the **terraces** are shaded. The large, over 1,000 sq. ft. property includes an **outdoor pool**, a privacy hedge, a landscaped garden, and there are paths connecting the outside to the inside.