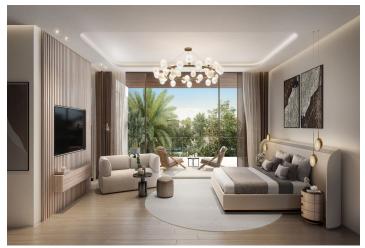

Designed in a mostly open plan style to guarantee **lightness** and **airiness** throughout, the villa is divided into two stories and shaded **rooftop terrace**. The ground floor features a spacious social zone with a living room, kitchen, and dining area, part of which encased in **floor-to-ceiling glass panels**, and that opens onto a deck with shaded al fresco dining options. Upstairs, the bedrooms and bathrooms showcase **luxurious materials**, facilities, and privacy behind curtains and blinds that can be opened to let in sun and fresh air.